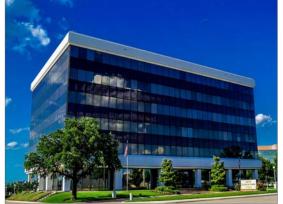

## **FACT SHEET**

ADDRESS:

2225 E Randol Mill Road Arlington, Texas 76011

87,411 (RSF)

**TOTAL BUILDING SQUARE FEET:** 

| # FLOORS:            |                      | Six (6) Stor                                                                                     | ies 1       |
|----------------------|----------------------|--------------------------------------------------------------------------------------------------|-------------|
| <b>RENTAL RATES:</b> |                      | \$16.50 psf / Full Serv                                                                          | ice         |
| HVAC HOURS OF OPERA  | TION:                | Mondays - Fridays: 6:00 AM - 8:00<br>Saturdays: 6:00 AM - 3:00<br>(Recent upgrades to HVAC syste | PM          |
| SECURITY:            | Access Control Syste | m (Key Card) & Camera Security Syst                                                              | em <b>F</b> |
| RENOVATIONS:         |                      |                                                                                                  |             |
| TELECOMMUNICATION    | PROVIDERS:           | Fiber by Spectrum Busine<br>LOGIX Smart Build                                                    |             |