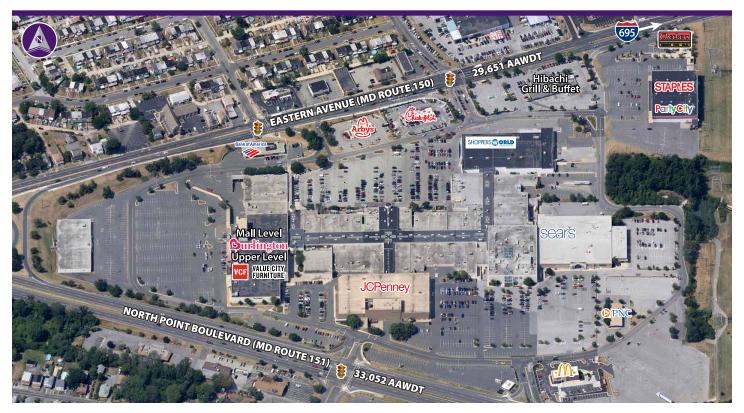

## **Property Highlights**

- 857,366 square foot regional mall
- Strategically positioned at the intersection of Eastern Avenue and North Point Boulevard
- Minimal competition in the trade area
- Anchors include Sears, JCPenney, Burlington Coat Factory, Value City Furniture and Shoppers World