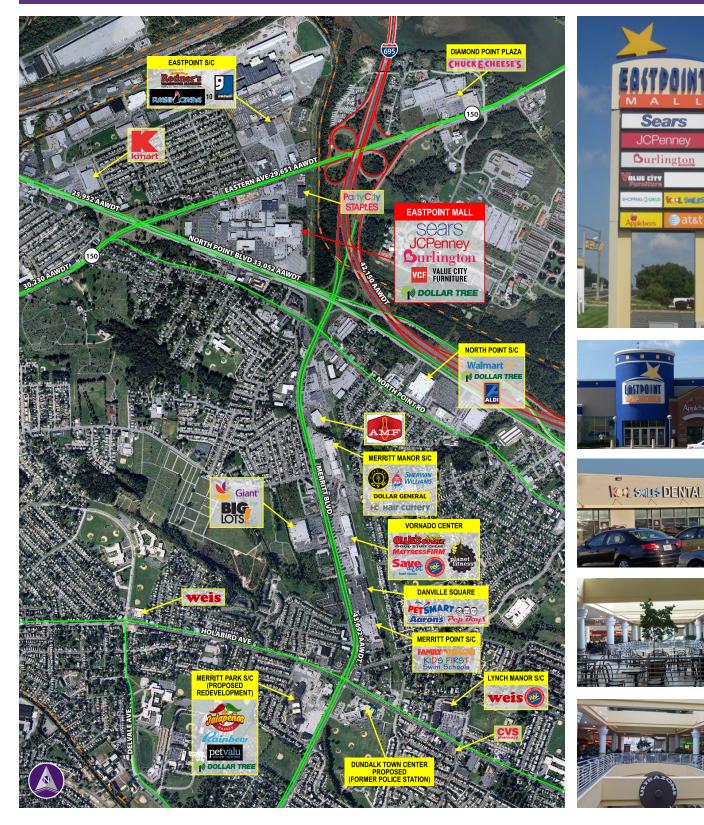

## **Property Highlights**

- 857,366 square foot regional mall
- Strategically positioned at the intersection of Eastern Avenue and North Point Boulevard
- Minimal competition in the trade area
- Anchors include Sears, JCPenney, Burlington Coat Factory, Value City Furniture and Shoppers World