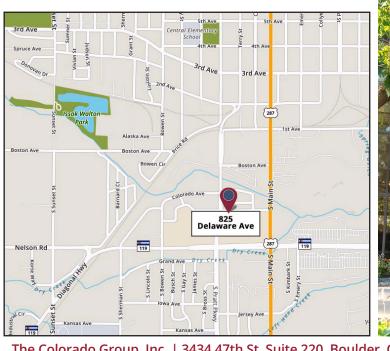

t):

Suite 306: Available: Lease Rate: **Expenses (Est):** 

1,181 RSF \$14.00/RSF NNN \$10.30/RSF - includes interior janitorial, utilities & taxes 1,212 RSF June 1, 2020 \$15.00/RSF NNN \$10.30/RSF - includes interior janitorial,

utilities & taxes

DISCLAIMER: The information contained herein has been obtained from sources believed reliable. While we do not doubt its accuracy, we have not verified it and make no guarantee, warranty or representation about it. It is your responsibility to confirm its accuracy and completeness.

The Colorado Group, Inc 3434 47th St, Suite 220 Boulder, CO 80301 303.449.2131 www.coloradogroup.com

# **OFFICE SPACE FOR LEASE** THE ROSE BUILDING

#### 825 DELAWARE AVENUE, LONGMONT, CO 80501

#### PROPERTY THIRD FLOOR AVAILABILITY





#### PROPERTY LOCATION





#### The Colorado Group, Inc. | 3434 47th St, Suite 220, Boulder, CO 80301 | 303-449-2131 | www.coloradogroup.com

DISCLAIMER: The information contained herein has been obtained from sources believed reliable. While we do not doubt its accuracy, we have not verified it and make no guarantee, warranty or representation about it. It is your responsibility to independently confirm its accuracy and completeness.

# Colorado Group