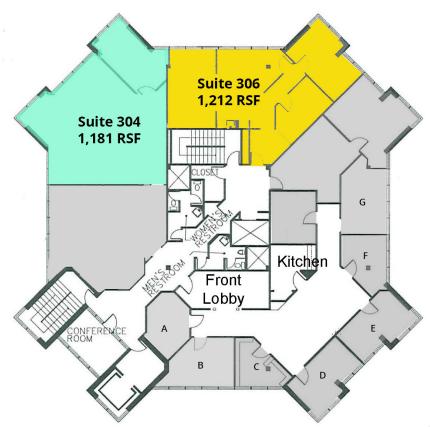

#### PROPERTY THIRD FLOOR AVAILABILITY

#### Jason Kruse, CCIM Principal/Broker Associate

303.449.2131 ext 149 jason@coloradogroup.com

Suite 304: Lease Rate: Expenses (Est):

Suite 306: Available: Lease Rate: **Expenses (Est):** 

1,181 RSF \$14.00/RSF NNN \$10.30/RSF - includes interior janitorial, utilities & taxes 1,212 RSF June 1, 2020 \$15.00/RSF NNN \$10.30/RSF - includes interior janitorial,