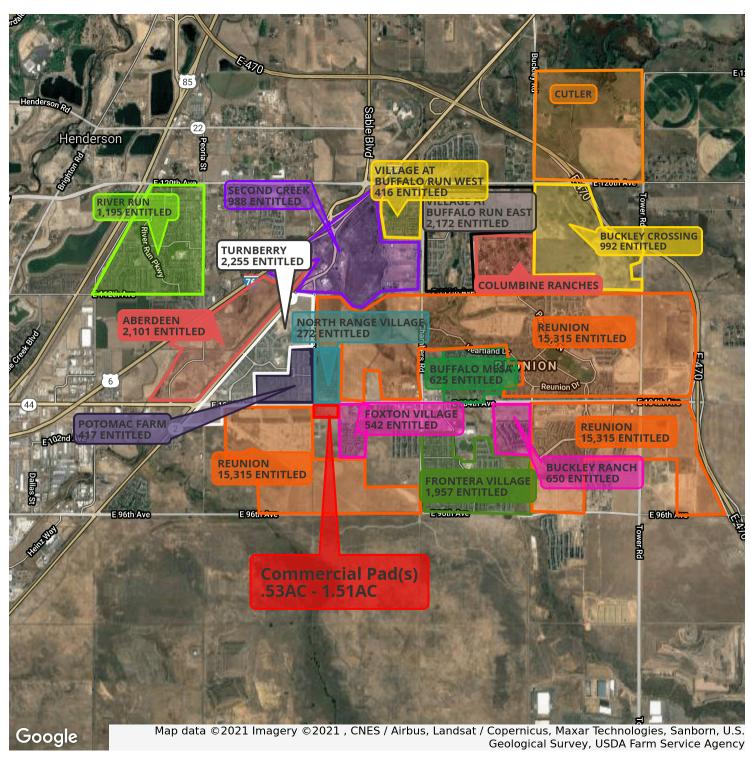

#### PROPERTY HIGHLIGHTS

- Land between Potomac and Blackhawk Streets along 104th Avenue
- Growing underserved trade area heavy residential growth in Reunion, Turnberry, Buffalo Run and Aberdeen neighborhoods.
- Two full movement corner pads and four RI/RO corners available
- Seller financing for qualified Buyers
- Build to Suit possible
- Across the street to the north from North Forest Office Park and across the street to the west from Oakwood Home's new 3,000+ home development - Porchlight Collection at Reunion
- Within 1 mile in either direction of growing commercial corners with large format King Soopers, Starbucks, Conoco, Ace Hardware, Walgreens, Auto Zone & O'Reilly Auto Parts, McDonalds, First Bank and many others
- Easy access to I-76, E-470 and DIA
- Few opportunities available for Commercial pads along 104th Avenue