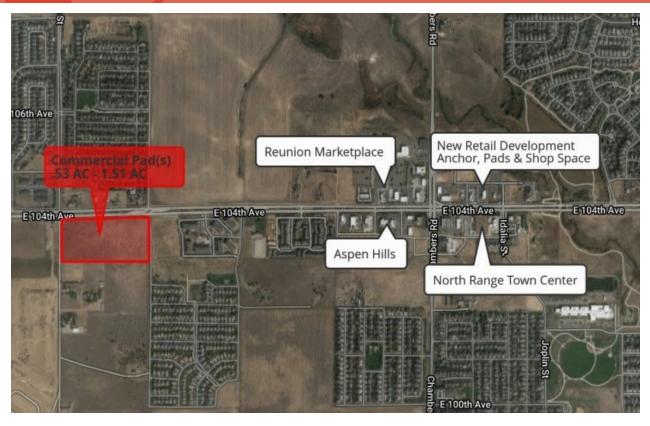

#### PROPERTY DESCRIPTION

Up to 8 Commercial Pad(s) Available - Sizes can be adjusted, if necessary

#### PROPERTY HIGHLIGHTS

- Land between Potomac and Blackhawk Streets along 104th Avenue
- Growing underserved trade area heavy residential growth in Reunion, Turnberry, Buffalo Run and Aberdeen neighborhoods.
- Two full movement corner pads and four RI/RO corners available
- Seller financing for qualified Buyers
- Build to Suit possible
- Across the street to the north from North Forest Office Park and across the street to the west from Oakwood Home's new 3,000+ home development - Porchlight Collection at Reunion
- Within 1 mile in either direction of growing commercial corners with large format King Soopers, Starbucks, Conoco, Ace Hardware, Walgreens, Auto Zone & O'Reilly Auto Parts, McDonalds, First Bank and many others
- Easy access to I-76, E-470 and DIA
- Few opportunities available for Commercial pads along 104th Avenue

#### **OFFERING SUMMARY**

Sale Price: \$16.00 - \$18.00 psf Pad Size(s) .53 AC - 1.51 AC

**TOM KAUFMAN** 

**JEFFREY HIRSCHFELD, ED.D.** 

**ALEC SOWERS** 303.454.5423

303.669.8118 tkaufman@antonoff.com

jhirschfeld@antonoff.com