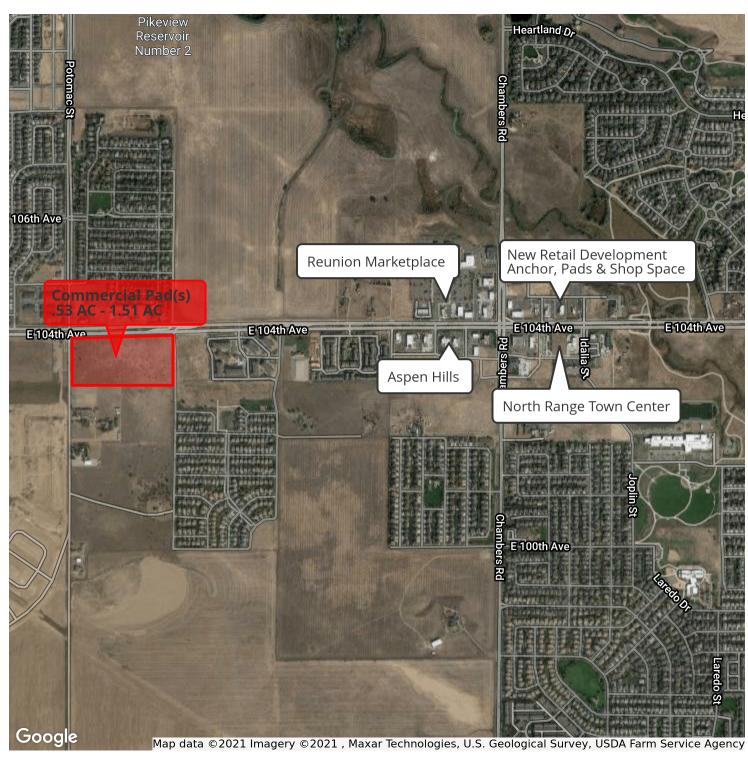

#### PROPERTY DESCRIPTION

Up to 8 Commercial Pad(s) Available - Sizes can be adjusted, if necessary

#### PROPERTY HIGHLIGHTS

- Land between Potomac and Blackhawk Streets along 104th Avenue
- Growing underserved trade area heavy residential growth in Reunion, Turnberry, Buffalo Run and Aberdeen neighborhoods.
- Two full movement corner pads and four RI/RO corners available
- Seller financing for qualified Buyers
- Build to Suit possible
- Across the street to the north from North Forest Office Park and across the street to the west from Oakwood Home's new 3,000+ home development - Porchlight Collection at Reunion
- Within 1 mile in either direction of growing commercial corners with large format King Soopers, Starbucks, Conoco, Ace Hardware, Walgreens, Auto Zone & O'Reilly Auto Parts, McDonalds, First Bank and many others
- Easy access to I-76, E-470 and DIA
- Few opportunities available for Commercial pads along 104th Avenue

#### **OFFERING SUMMARY**

Sale Price: \$16.00 - \$18.00 psf Pad Size(s) .53 AC - 1.51 AC

**TOM KAUFMAN** 

**JEFFREY HIRSCHFELD, ED.D.** 

**ALEC SOWERS** 303.454.5423

303.669.8118 tkaufman@antonoff.com

jhirschfeld@antonoff.com