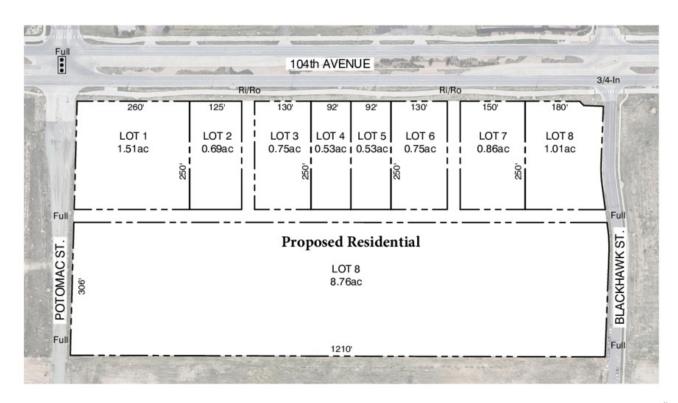

#### PROPERTY DESCRIPTION

Up to 8 Commercial Pad(s) Available - Sizes can be adjusted, if necessary

#### **OFFERING SUMMARY**

Sale Price: \$16.00 - \$18.00 psf Pad Size(s) .53 AC - 1.51 AC

**TOM KAUFMAN** 

**JEFFREY HIRSCHFELD, ED.D.** 

**ALEC SOWERS** 303.454.5423

303.669.8118 tkaufman@antonoff.com

jhirschfeld@antonoff.com