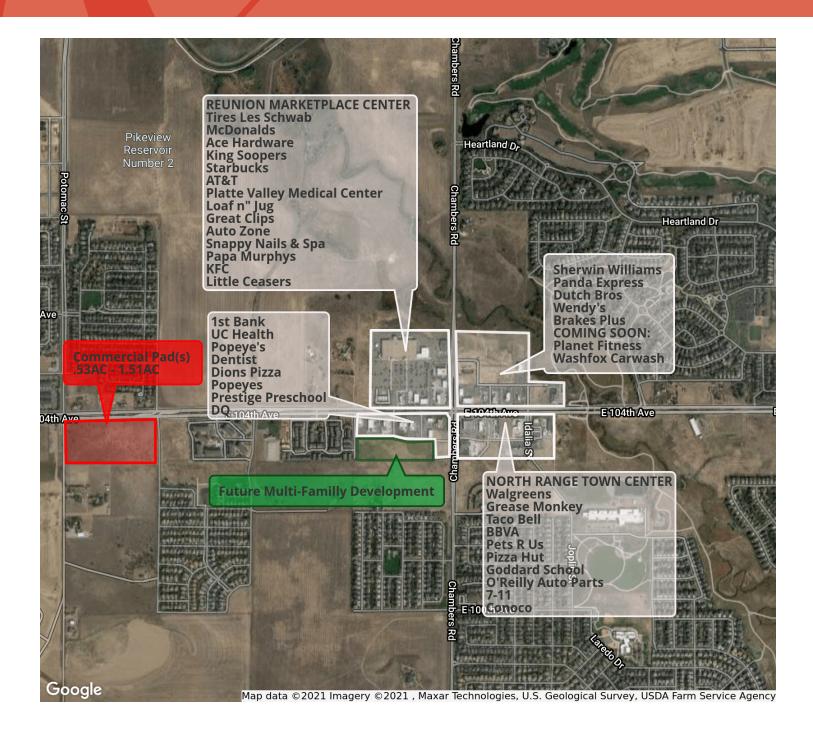

#### PROPERTY DESCRIPTION

Up to 8 Commercial Pad(s) Available - Sizes can be adjusted, if necessary

#### PROPERTY HIGHLIGHTS

- Land between Potomac and Blackhawk Streets along 104th Avenue
- Growing underserved trade area heavy residential growth in Reunion, Turnberry, Buffalo Run and Aberdeen neighborhoods.
- Two full movement corner pads and four RI/RO corners available
- Seller financing for qualified Buyers
- Build to Suit possible
- Across the street to the north from North Forest Office Park and across the street to the west from Oakwood Home's new 3,000+ home development - Porchlight Collection at Reunion
- Within 1 mile in either direction of growing commercial corners with large format King Soopers, Starbucks, Conoco, Ace Hardware, Walgreens, Auto Zone & O'Reilly Auto Parts, McDonalds, First Bank and many others
- Easy access to I-76, E-470 and DIA
- Few opportunities available for Commercial pads along 104th Avenue

#### **OFFERING SUMMARY**

Sale Price: \$16.00 - \$18.00 psf Pad Size(s) .53 AC - 1.51 AC

**TOM KAUFMAN** 

**JEFFREY HIRSCHFELD, ED.D.** 

**ALEC SOWERS** 303.454.5423

303.669.8118 tkaufman@antonoff.com

jhirschfeld@antonoff.com