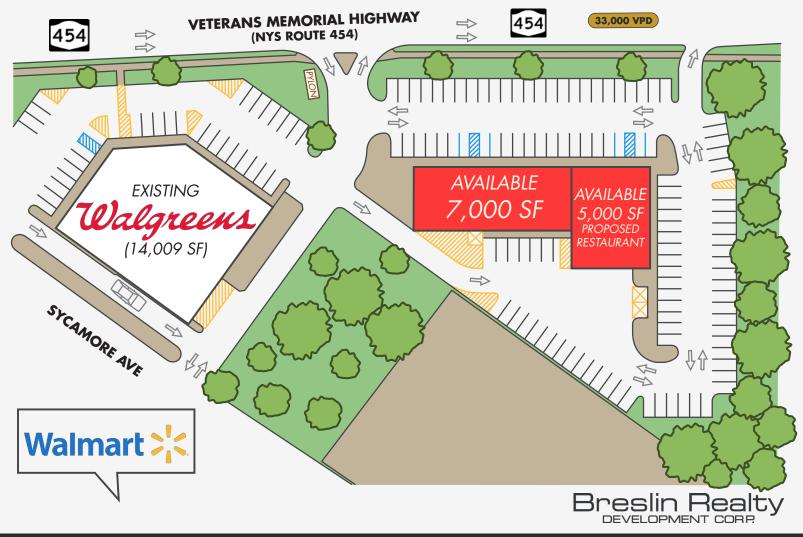

## LOCATION

1900 Veterans Memorial Highway Islandia, NY

AVAILABLE Up to 12,000 Square Feet

PROPERTY SIZE (+/-) 2 Acres

#### TRAFFIC

33,000 vehicles per day on Veterans Memorial Highway

#### NEIGHBORING TENANTS

Walgreens, Walmart, TJ Maxx, Stop & Shop, Dave & Busters, Blink Fitness, Rite Aid

#### COMMENTS

- Cross Easement with Walgreens, providing access to a fully signalized intersection at the corner of Veterans Highway & Sycamore Avenue
- Shares an Intersection with a (+/-) 350,000 Square Foot Walmart/Stop & Shop anchored Shopping Center
- One of the last parcels of land available along this stretch of Veterans Highway, with zoning that permits retail