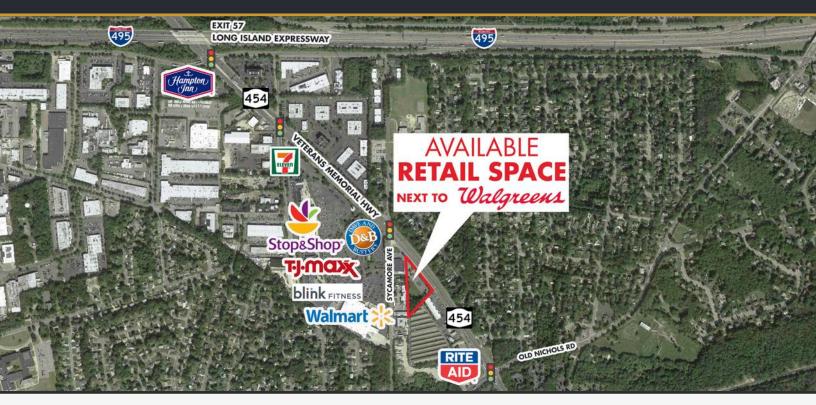

#### NEIGHBORING TENANTS

Walgreens, Walmart, TJ Maxx, Stop & Shop, Dave & Busters, Blink Fitness, Rite Aid

#### COMMENTS

- Cross Easement with Walgreens, providing access to a fully signalized intersection at the corner of Veterans Highway & Sycamore Avenue
- Shares an Intersection with a (+/-) 350,000 Square Foot Walmart/Stop & Shop anchored Shopping Center
- One of the last parcels of land available along this stretch of Veterans Highway, with zoning that permits retail