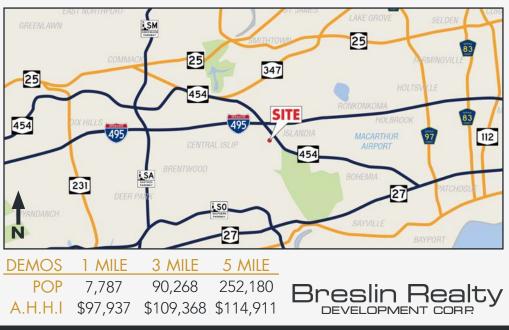

# ISLANDIA, NEW YORK Retail Space Available on Veterans Highway Development



## LOCATION

1900 Veterans Memorial Highway Islandia, NY

AVAILABLE Up to 12,000 Square Feet

PROPERTY SIZE (+/-) 2 Acres

## ZONING

Highway Commercial (permits retail)

#### TRAFFIC

33,000 vehicles per day on Veterans Memorial Highway

#### NEIGHBORING TENANTS

Walgreens, Walmart, TJ Maxx, Stop & Shop, Dave & Busters, Blink Fitness, Rite Aid

#### COMMENTS

- Cross Easement with Walgreens, providing access to a fully signalized intersection at the corner of Veterans Highway & Sycamore Avenue
- Shares an Intersection with a (+/-) 350,000 Square Foot Walmart/Stop & Shop anchored Shopping Center
- One of the last parcels of land available along this stretch of Veterans Highway, with zoning that permits retail



FOR MORE INFORMATION

Robert Delavale | VP, Leasing | 516.741.7400 x230 | rdelavale@breslinrealty.com

500 Old Country Rd, Garden City, NY :: www.breslinrealty.com

# ISLANDIA, NEW YORK

Retail Space Available on Veterans Highway Development





- FOR MORE INFORMATION

Robert Delavale | VP, Leasing | 516.741.7400 x230 | rdelavale@breslinrealty.com

500 Old Country Rd, Garden City, NY :: www.breslinrealty.com