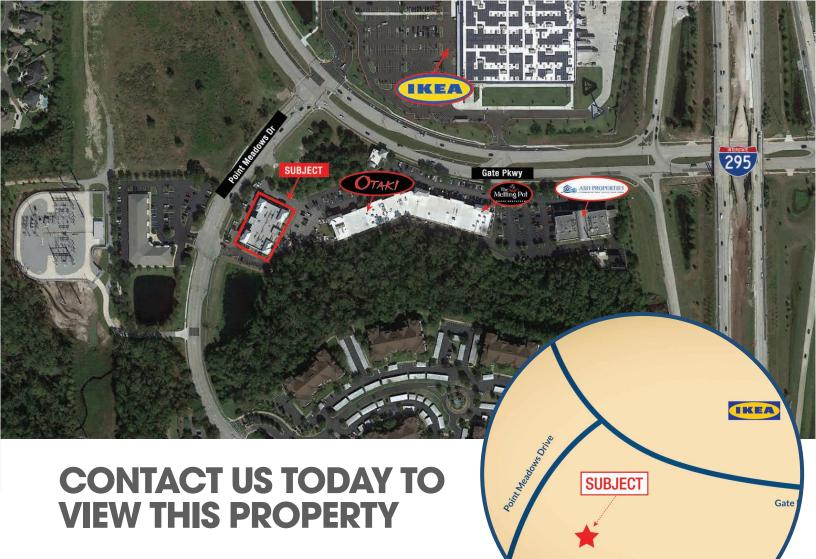

## **FOR LEASE**

**Property Size** 

28,000 sq.ft.
Available Parking
5/1000 U.S.F.

Gate Professional Center is conveniently located 0.25 miles from J. Turner Butler Blvd off I-295, across from IKEA and next to the Shoppes at Gate Parkway retail center. This 28,000 sq.ft. Class-A office building is desirably positioned in the heart of the region's fastest-growing southeast market, just minutes from local banks and popular area restaurants at St. John's Town Center. This high-traffic location also boasts flourishing residential growth, booming business expansion and access to major area highways.