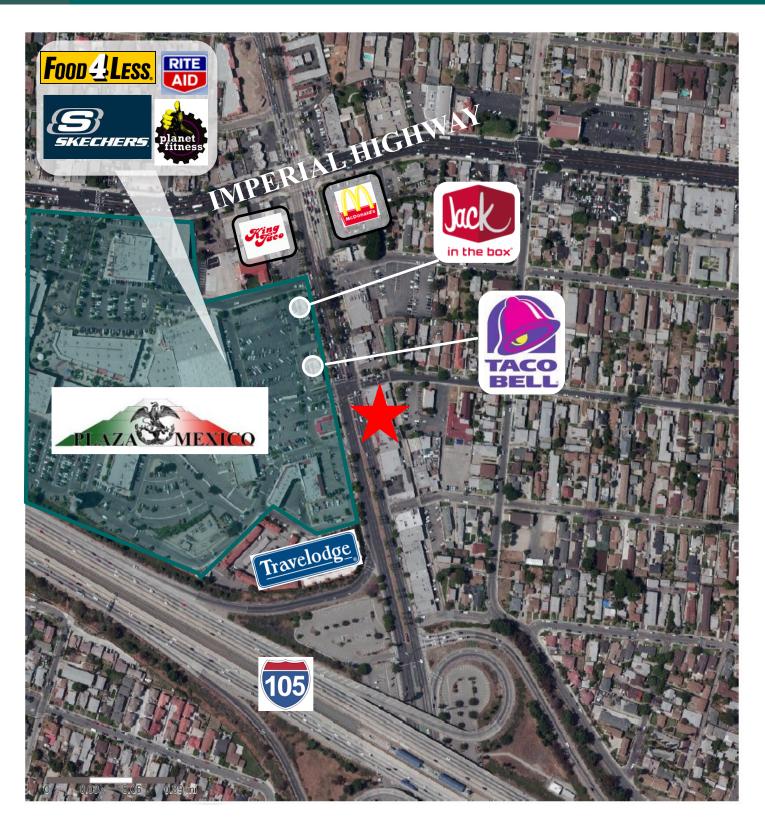

#### **AERIAL PHOTO**

#### 11324 LONG BEACH BLVD. | LYNWOOD, CA 90262

DAVE O'CONNELL | 818.380.9967 | DAVE@CBM1.COM

David Guardado | 818.380.9972 | Davidg@cbm1.com

| <u>Radius</u>                     | 1 Mile   | 3 Mile   | 5 Mile    |
|-----------------------------------|----------|----------|-----------|
| Population:                       |          |          |           |
| 2024 Projection                   | 51,348   | 387,631  | 1,000,859 |
| 2019 Estimate                     | 50,877   | 385,415  | 990,931   |
| 2010 Census                       | 49,983   | 385,821  | 969,362   |
| Growth 2019-2024                  | 0.93%    | 0.57%    | 1.00%     |
| Growth 2010-2019                  | 1.79%    | (0.11%)  | 2.23%     |
| 2019 Population Hispanic Origin   | 45,241   | 319,282  | 790,491   |
| 2019 Population by Race:          |          |          |           |
| White                             | 44,147   | 307,741  | 774,096   |
| Black                             | 4,519    | 59,106   | 154,118   |
| Am. Indian & Alaskan              | 772      | 6,927    | 17,611    |
| Asian                             | 498      | 3,593    | 21,316    |
| Hawaiian & Pacific Island         | 184      | 1,670    | 5,388     |
| Other                             | 757      | 6,378    | 18,402    |
| U.S. Armed Forces:                | 0        | 8        | 119       |
| Households:                       |          |          |           |
| 2024 Projection                   | 10,930   | 89,546   | 246,265   |
| 2019 Estimate                     | 10,814   | 88,994   | 243,836   |
| 2010 Census                       | 10,553   | 88,960   | 238,797   |
| Growth 2019 - 2024                | 1.07%    | 0.62%    | 1.00%     |
| Growth 2010 - 2019                | 2.47%    | 0.04%    | 2.11%     |
| Owner Occupied                    | 4,558    | 40,190   | 100,805   |
| Renter Occupied                   | 6,256    | 48,804   | 143,031   |
| 2019 Avg Household Income         | \$54,858 | \$56,925 | \$57,883  |
| 2019 Med Household Income         | \$43,782 | \$44,463 | \$44,329  |
| 2019 Households by Household Inc: |          |          |           |
| <\$25,000                         | 2,722    | 24,285   | 67,643    |
| \$25,000 - \$50,000               | 3,416    | 25,126   | 67,636    |
| \$50,000 - \$75,000               | 2,230    | 16,389   | 43,228    |
| \$75,000 - \$100,000              | 1,219    | 10,763   | 30,026    |
| \$100,000 - \$125,000             | 602      | 6,071    | 16,174    |
| \$125,000 - \$150,000             | 268      | 2,868    | 8,735     |
| \$150,000 - \$200,000             | 250      | 2,540    | 6,872     |
| \$200,000+                        | 105      | 954      | 3,521     |