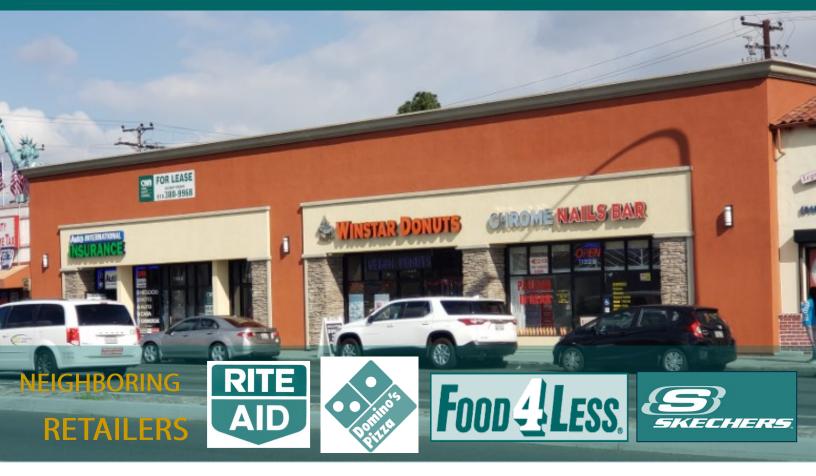

# FOR LEASE RETAIL / OFFICE SPACE AVAILABLE

11324 LONG BEACH BLVD | LYNWOOD, CA 90262

#### FEATURES + AMENITIES

- ±1,963 SF BRAND NEW RETAIL SHELL AVAILABLE, LAST UNIT AVAILABLE
- RECENTLY REMODELED SPACE WITH EXPOSED BRICK AND BOW TRUSS CEILINGS
- LOCATED DIRECTLY ACROSS FROM PLAZA MEXICO
- EXCELLENT SIGNAGE & VISIBILITY
- NEIGHBORED BY NATIONAL TENANTS
- DENSELY POPULATED
- CONVENIENT ACCESS TO THE 105 FREEWAY + IMPERIAL HWY