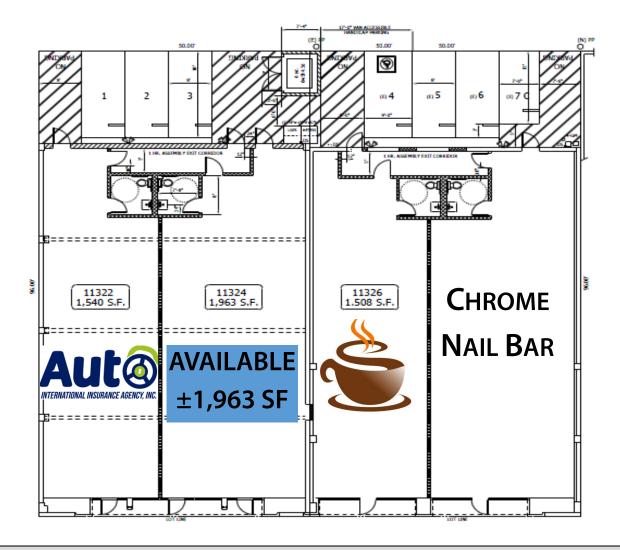

#### FEATURES + AMENITIES

- ±1,963 SF BRAND NEW RETAIL SHELL AVAILABLE, LAST UNIT AVAILABLE
- RECENTLY REMODELED SPACE WITH EXPOSED BRICK AND BOW TRUSS CEILINGS
- LOCATED DIRECTLY ACROSS FROM PLAZA MEXICO
- EXCELLENT SIGNAGE & VISIBILITY
- NEIGHBORED BY NATIONAL TENANTS
- DENSELY POPULATED
- CONVENIENT ACCESS TO THE 105 FREEWAY + IMPERIAL HWY