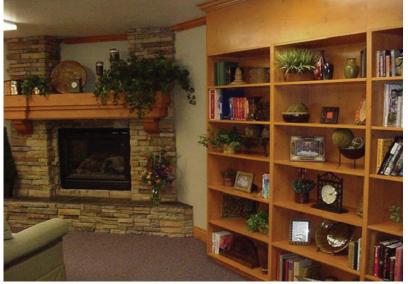

### **PROPERTY FEATURES**

- Former Senior Care Facility
- Office Conversion Potential
- Located in the Heart of Holladay
- Class A Construction
- 34,131 Square Feet
- 1.96 Acres
- 50 Parking Stalls
- 18 Rooms/Offices with Private Bathrooms
- 14,000 Square Feet of Executive Office Space on 1st and 2nd Floors

- Commercial Kitchen and Dining Room
- Movie Theater in Basement
- Commercial Laundry in Basement
- 6,000 Square Feet of Storage in Basement
- Unobstructed Views of Mt. Olympus
- Beautiful Landscaping with Equestrian Park over Rear Fence