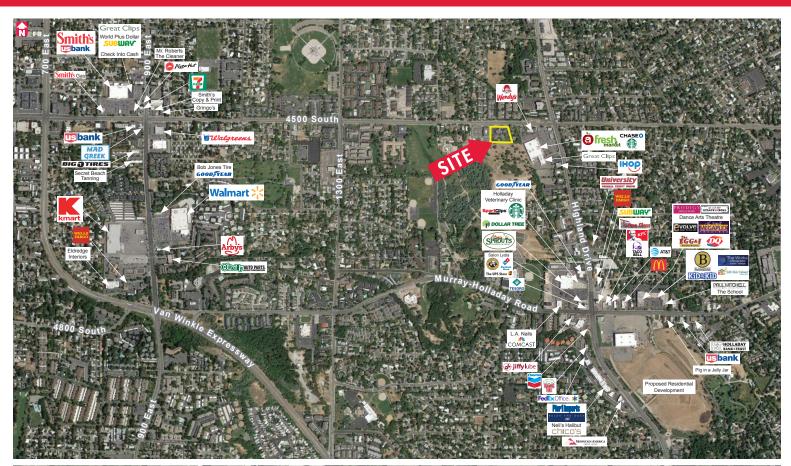

#### **HOLLADAY OFFICE AND/OR MEDICAL USE**

1624 East 4500 South, Holladay, Utah 84117

### **PROPERTY FEATURES**

- Former Senior Care Facility
- Office Conversion Potential
- Located in the Heart of Holladay
- Class A Construction
- 34,131 Square Feet
- 1.96 Acres
- 50 Parking Stalls
- 18 Rooms/Offices with Private Bathrooms
- 14,000 Square Feet of Executive Office Space on 1st and 2nd Floors