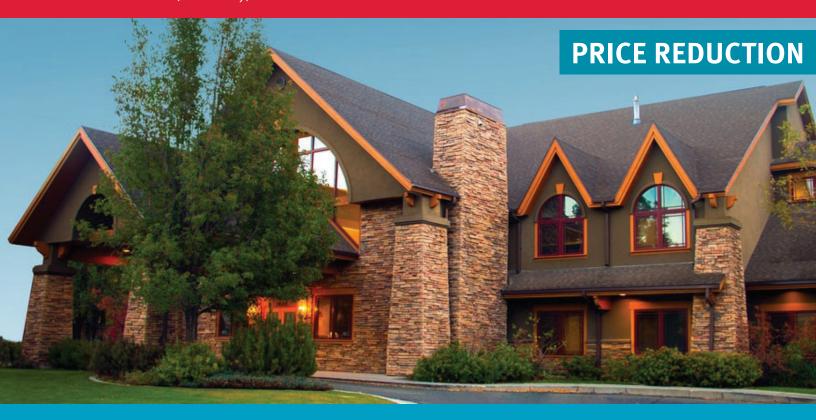

#### **HOLLADAY OFFICE AND/OR MEDICAL USE**

1624 East 4500 South, Holladay, Utah 84117

# FOR SALE \$4,500,000

### **PROPERTY FEATURES**

- Former Senior Care Facility
- Office Conversion Potential
- Located in the Heart of Holladay
- Class A Construction
- 34,131 Square Feet
- 1.96 Acres
- 50 Parking Stalls
- 18 Rooms/Offices with Private Bathrooms
- 14,000 Square Feet of Executive Office Space on 1st and 2nd Floors

- Commercial Kitchen and Dining Room
- Movie Theater in Basement
- Commercial Laundry in Basement
- 6,000 Square Feet of Storage in Basement
- Unobstructed Views of Mt. Olympus
- Beautiful Landscaping with Equestrian Park over Rear Fence