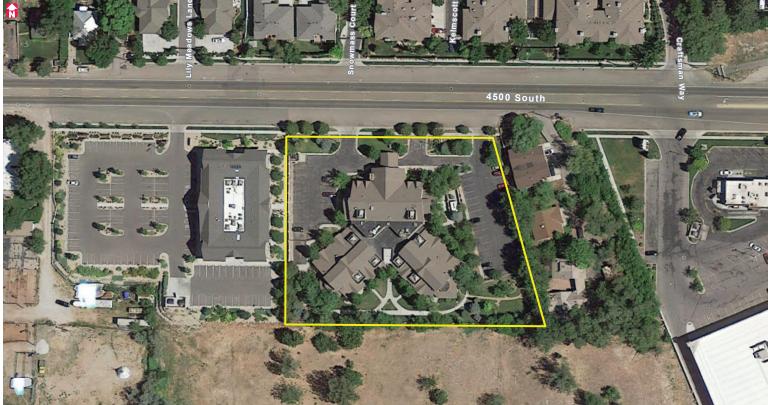

#### **HOLLADAY OFFICE AND/OR MEDICAL USE**

1624 East 4500 South, Holladay, Utah 84117

### **PROPERTY FEATURES**

- Former Senior Care Facility
- Office Conversion Potential
- Located in the Heart of Holladay
- Class A Construction
- 34,131 Square Feet
- 1.96 Acres
- 50 Parking Stalls
- 18 Rooms/Offices with Private Bathrooms
- 14,000 Square Feet of Executive Office Space on 1st and 2nd Floors

- Commercial Kitchen and Dining Room
- Movie Theater in Basement
- Commercial Laundry in Basement
- 6,000 Square Feet of Storage in Basement
- Unobstructed Views of Mt. Olympus
- Beautiful Landscaping with Equestrian Park over Rear Fence