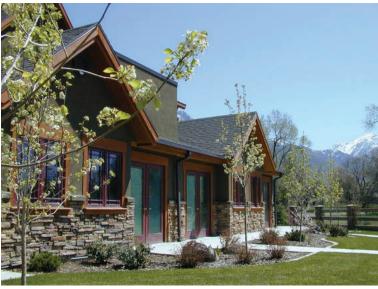

#### **HOLLADAY OFFICE AND/OR MEDICAL USE**

1624 East 4500 South, Holladay, Utah 84117

### **PROPERTY FEATURES**

- Former Senior Care Facility
- Office Conversion Potential
- Located in the Heart of Holladay
- Class A Construction
- 34,131 Square Feet
- 1.96 Acres
- 50 Parking Stalls
- 18 Rooms/Offices with Private Bathrooms
- 14,000 Square Feet of Executive Office Space on 1st and 2nd Floors

- Commercial Kitchen and Dining Room
- Movie Theater in Basement
- Commercial Laundry in Basement
- 6,000 Square Feet of Storage in Basement
- Unobstructed Views of Mt. Olympus
- Beautiful Landscaping with Equestrian Park over Rear Fence