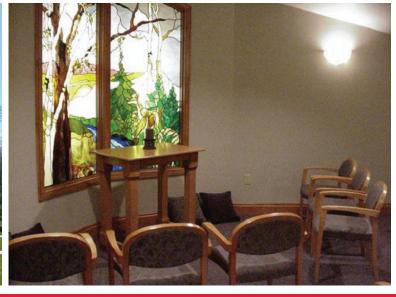

### **PROPERTY FEATURES**

- Former Senior Care Facility
- Office Conversion Potential
- Located in the Heart of Holladay
- Class A Construction
- 34,131 Square Feet
- 1.96 Acres
- 50 Parking Stalls
- 18 Rooms/Offices with Private Bathrooms
- 14,000 Square Feet of Executive Office Space on 1st and 2nd Floors

- Commercial Kitchen and Dining Room
- Movie Theater in Basement
- Commercial Laundry in Basement
- 6,000 Square Feet of Storage in Basement
- Unobstructed Views of Mt. Olympus
- Beautiful Landscaping with Equestrian Park over Rear Fence