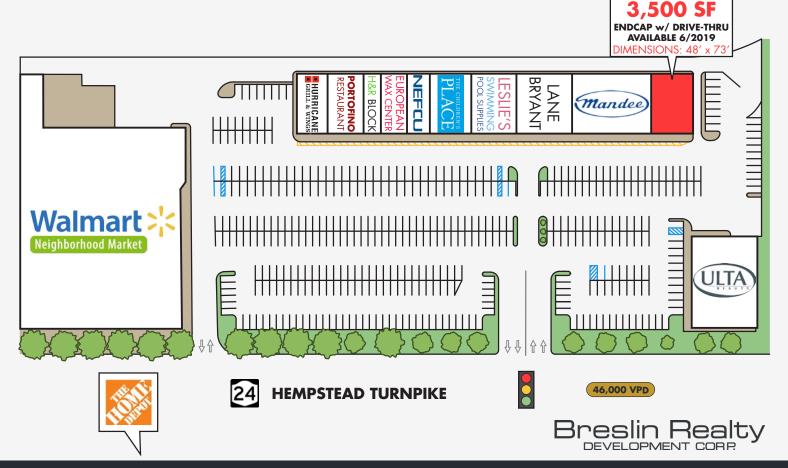

#### AVAILABLE

3,500 Square Foot Endcap with Drive-Thru (48' x 73')

GLA (+/-) 93,360 Square Feet

**TRAFFIC** 46,000 vehicles per day on Hempstead Turnpike

PARKING (+/-) 498 parking spaces

#### **TENANTS**

Walmart Neighborhood Market, Hurricane Grill & Wings, Ulta, European Wax Center, Mandee, Lane Bryant, NEFCU, Children's Place, Leslie's Swimming Pool Supplies, H&R Block, Portofino

#### COMMENTS

This shopping center is situated on the regional East-West thoroughfare of Hempstead Turnpike (NY 24), in the heart of Levittown, New York. Anchored by Walmart Neighborhood Market, and located in a trade area that includes Home Depot, King Kullen, Kohl's, Best Buy, and AMC Theaters, this site boasts exceptional visibility and accessibility from both directions.