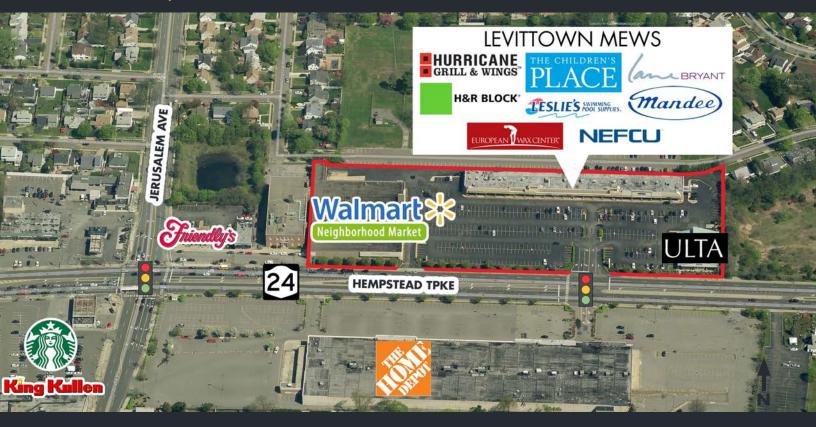

#### **TENANTS**

Walmart Neighborhood Market, Hurricane Grill & Wings, Ulta, European Wax Center, Mandee, Lane Bryant, NEFCU, Children's Place, Leslie's Swimming Pool Supplies, H&R Block, Portofino

#### COMMENTS

This shopping center is situated on the regional East-West thoroughfare of Hempstead Turnpike (NY 24), in the heart of Levittown, New York. Anchored by Walmart Neighborhood Market, and located in a trade area that includes Home Depot, King Kullen, Kohl's, Best Buy, and AMC Theaters, this site boasts exceptional visibility and accessibility from both directions.