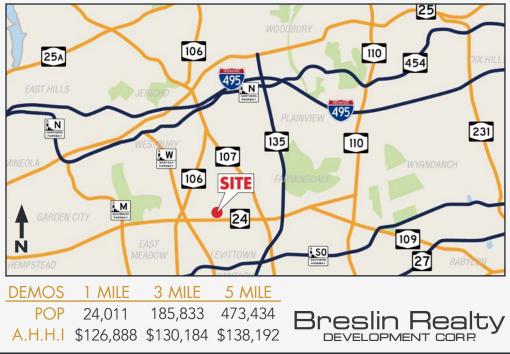

### LOCATION

3335 Hempstead Turnpike (NY 24) Levittown, NY

#### COMMENTS

This shopping center is situated on the regional East-West thoroughfare of Hempstead Turnpike (NY 24), in the heart of Levittown, New York. Anchored by Walmart Neighborhood Market, and located in a trade area that includes Home Depot, King Kullen, Kohl's, Best Buy, and AMC Theaters, this site boasts exceptional visibility and accessibility from both directions.