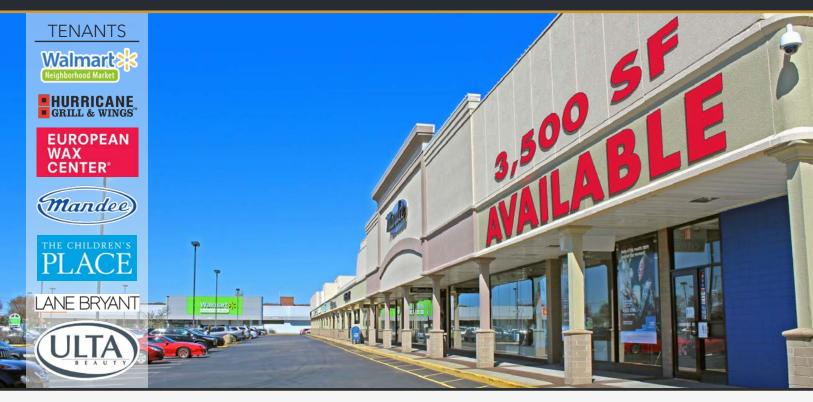

#### AVAILABLE

3,500 Square Foot Endcap with Drive-Thru (48' x 73')

GLA (+/-) 93,360 Square Feet

**TRAFFIC** 46,000 vehicles per day on Hempstead Turnpike

PARKING (+/-) 498 parking spaces

#### **TENANTS**

Walmart Neighborhood Market, Hurricane Grill & Wings, Ulta, European Wax Center, Mandee, Lane Bryant, NEFCU, Children's Place, Leslie's Swimming Pool Supplies, H&R Block, Portofino

#### COMMENTS

This shopping center is situated on the regional East-West thoroughfare of Hempstead Turnpike (NY 24), in the heart of Levittown, New York. Anchored by Walmart Neighborhood Market, and located in a trade area that includes Home Depot, King Kullen, Kohl's, Best Buy, and AMC Theaters, this site boasts exceptional visibility and accessibility from both directions.