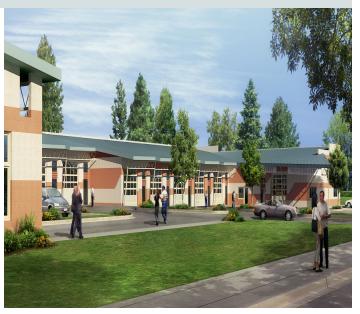

## PRESENTS WOODINVILLE SERVICE CENTER 19211 - 144TH NE, WOODINVILLE, WA 98072

Location: 19211—144th NE, Woodinville, WA 98072

**Description:** Property sits on the corner of the intersection on 3.1 acres.

- The floors will be smooth cement and the walls cement block.
- Lights will be hanging lights for industrial use.
- Total square footage is 32,000 square feet.
- Building 1 is approximately 9,265 square feet.
- Building 2 is approximately 18,875 square feet.
- Building 3 is approximately 1,927 square feet.
- Building 4 is approximately 1,437 square feet.
- The standard bays on buildings 1 and 2 are 65 feet deep.
- The lower bays on building 2 are 54 feet deep.
- Each space has 1 grade level door with 4 panels of glass.
- The center has 3 phase electrical power in each 1300 square feet of space.
- There are 112 parking spaces.
- The center sits on 3.1 acres.
- The Mall will be ready in December of 2009.
- The Mall is 50% pre-leased.