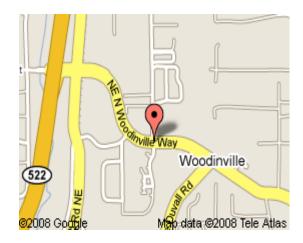

## PRESENTS WOODINVILLE SERVICE CENTER 19211 - 144TH NE, WOODINVILLE, WA 98072

Location: 19211—144th NE, Woodinville, WA 98072

**Description:** Property sits on the corner of the intersection on 3.1 acres.