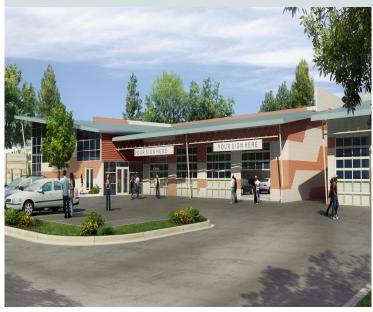

## PRESENTS WOODINVILLE SERVICE CENTER 19211 - 144TH NE, WOODINVILLE, WA 98072

Location: 19211—144th NE, Woodinville, WA 98072

**Description:** Property sits on the corner of the intersection on 3.1 acres.

**Tenant Types:** Looking for Wineries, a tire store, Internet companies, wholesale food companies, and auto stores such as stereo, telephone, and GPS centers. The center already has a car wash tenant, a 1,500 square foot food use space and two auto shops. The restaurant faces the car wash.

- The floors will be smooth cement and the walls cement block.
- Lights will be hanging lights for industrial use.
- Total square footage is 32,000 square feet.
- Building 1 is approximately 9,265 square feet.
- Building 2 is approximately 18,875 square feet.
- Building 3 is approximately 1,927 square feet.
- Building 4 is approximately 1,437 square feet.
- The standard bays on buildings 1 and 2 are 65 feet deep.
- The lower bays on building 2 are 54 feet deep.
- Each space has 1 grade level door with 4 panels of glass.
- The center has 3 phase electrical power in each 1300 square feet of space.
- There are 112 parking spaces.
- The center sits on 3.1 acres.
- The Mall will be ready in December of 2009.
- The Mall is 50% pre-leased.