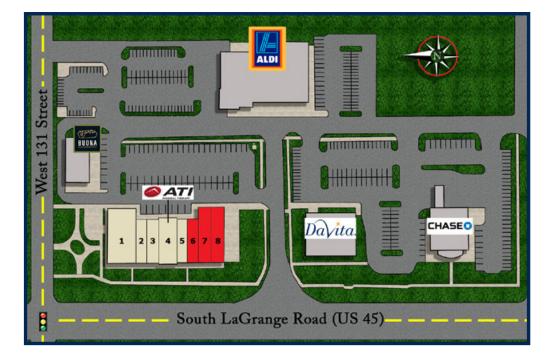

#### **TENANTS INCLUDE**

- 1. American Mattress
- 2. Dentist
- 3. B Stunning Salon
- 4. ATI Physical Therapy
- 5. Excel Driving School
- 6. Available 1,227 sq. ft.
- 7. Available 1,939 sq. ft.
- 8. Restaurant Available 1,985 sq. ft.