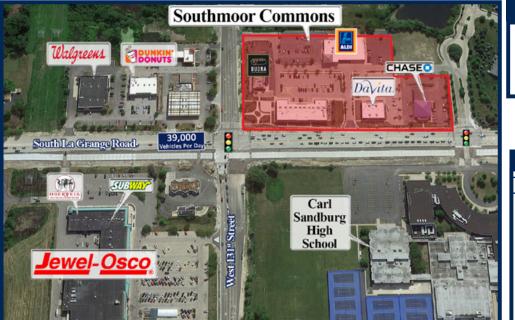

## Southmoor Commons 13117 - 13137 South LaGrange Road, Orland Park, Illinois 60464

#### **PROPERTY DESCRIPTION**

| Gross Leasing Area: |               | 15,171     |
|---------------------|---------------|------------|
| Zoning:             |               | BIZ        |
| Traffic Count:      | 54,953 Vehicl | es Per Day |