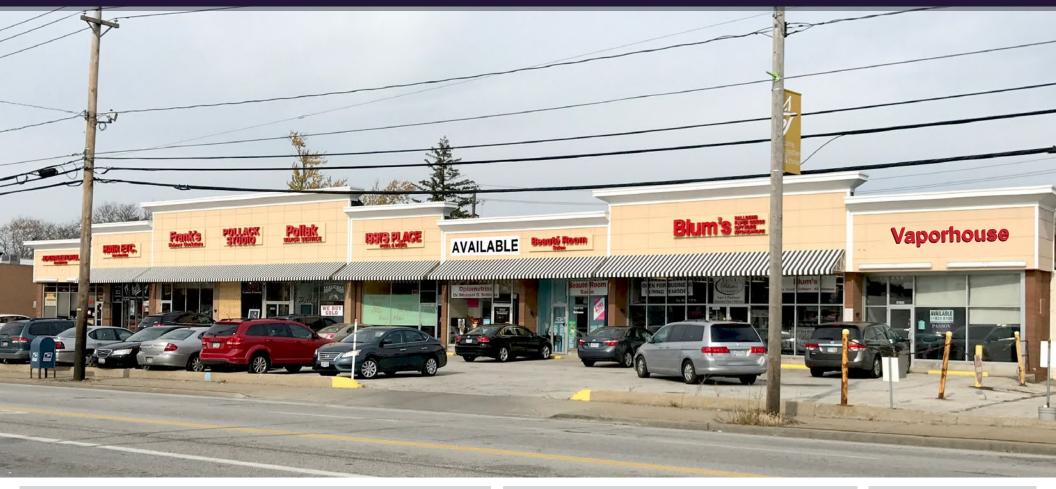

## **PROPERTY HIGHLIGHTS**

- NEW FACADE
- 963 SF inline space available February 2019
- Located in a dense main retail corridor on the corner of Cedar Rd. and Green Rd.
- High traffic counts with over 20,000 VPD on Cedar Rd.
- In close proximity to Notre Dame College, Beachwood Place, Legacy Village, La Place, University Suburban Health Center.