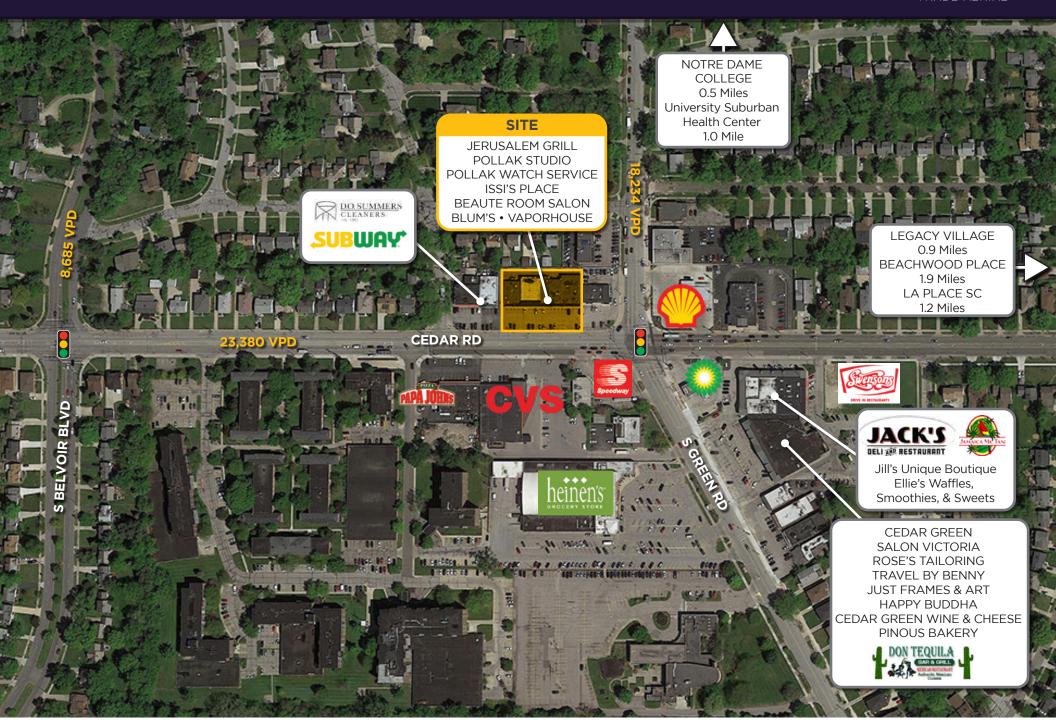

## **PROPERTY HIGHLIGHTS**

- NEW FACADE
- 963 SF inline space available February 2019
- Located in a dense main retail corridor on the corner of Cedar Rd. and Green Rd.
- High traffic counts with over 20,000 VPD on Cedar Rd.
- In close proximity to Notre Dame College, Beachwood Place, Legacy Village, La Place, University Suburban Health Center.