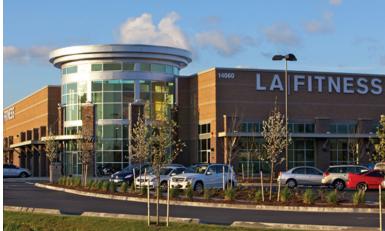

#### **FAIRWOOD CENTER**

Fairwood Shopping Center is a community shopping center with an expanded Safeway as the grocery anchor and a new 45,000-square-foot LA Fitness. Other anchor tenants include Ace Hardware and the Bartell Drug Company. The property is located in a high-income trade area in Renton, Washington.

### **SITE PLAN SUMMARY**

Building Area 214,834 Square Feet
Parking 976 Spaces
Traffic Count Petrovitsky Road: 22,000 ADT
Anchors Ace Hardware, Bartell Drugs, LA Fitness, Safeway
Other Notable Tenants Bank of America, Chase, McDonalds