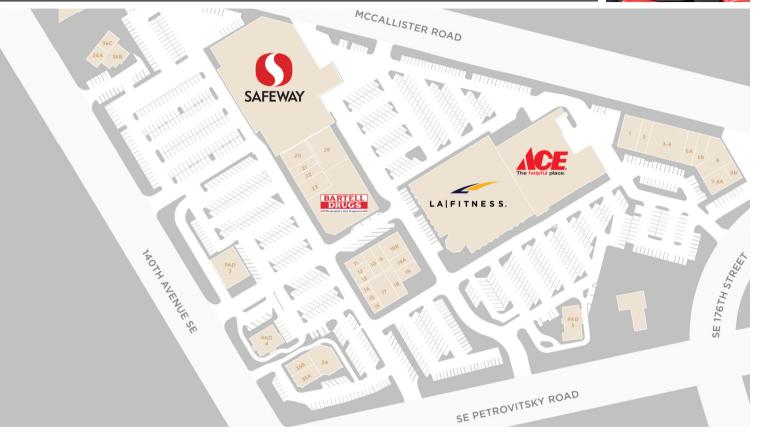

#### **FAIRWOOD CENTER**

Fairwood Shopping Center is a community shopping center with an expanded Safeway as the grocery anchor and a new 45,000-square-foot LA Fitness. Other anchor tenants include Ace Hardware and the Bartell Drug Company. The property is located in a high-income trade area in Renton, Washington.

### **SITE PLAN SUMMARY**

Building Area 214,834 Square Feet
Parking 976 Spaces
Traffic Count Petrovitsky Road: 22,000 ADT
Anchors Ace Hardware, Bartell Drugs, LA Fitness, Safeway
Other Notable Tenants Bank of America, Chase, McDonalds

## FAIRWOOD CENTER

NEC Petrovitsky Road and 140th Avenue, Renton, Washington 98058 LEASING | Matthew Hietbrink, Tel 425.255.0429, Fax 425.235.8631 mhietbrink@terramarcenters.com

| SUITE                                                                                                   | TENANT                                                                                                                                                                                                                                                | SQ FT                                                                                                       |
|---------------------------------------------------------------------------------------------------------|-------------------------------------------------------------------------------------------------------------------------------------------------------------------------------------------------------------------------------------------------------|-------------------------------------------------------------------------------------------------------------|
| 1<br>2<br>3-4<br>5 A<br>5 B<br>6<br>7-8 A<br>8 B<br>9<br>10<br>11<br>12<br>13                           | Mike's Fairwood Auto<br>King County Library<br>AVAILABLE<br>Fairwood Thai Cuisine<br>Management Office<br>AVAILABLE<br>Fairwood Vision Clinic, Inc.<br>The Wine Alley<br>AVAILABLE<br>AVAILABLE<br>Subway<br>Edward Jones<br>Papa Murphy's            | 3,900<br>1,950<br>5,850<br>2,072<br>1,745<br>2,576<br>2,960<br>1,200<br>1,364<br>1,364<br>979<br>836<br>938 |
| 12<br>13<br>14<br>15<br>16<br>17<br>18<br>19<br>19 A<br>19 B                                            | Miako Teriyaki Fairwood Nails Baskin Robbins Roundtable Pizza Starbucks Menchies AVAILABLE Therapeutic Associates Fairwood Physical Therapy AVAILABLE                                                                                                 | 709<br>467<br>720<br>2,440<br>1,430<br>1,530<br>1,586<br>2,051                                              |
| 20<br>21<br>22<br>23<br>24<br>25<br>26<br>28<br>34<br>35 A<br>35 B<br>36 B<br>36 C<br>40<br>41-42<br>43 | Pho Hut Hairmasters Fairwood Cleaners Bartell Drugs Fairwood Martial Arts Apogee Pub & Eatery Fairwood Hair Care Taco Time Panda Express AVAILABLE Broadbent Dental Clinic Gentle Dental All Age Family Dental Clinic Safeway LA Fitness Ace Hardware | 2,277 1,100 1,140 1,768 12,106 3,277 6,023 440 2,800 1,998 1,907 1,200 1,909 1,200 53,714 45,000 27,556     |
| PAD 3<br>PAD 4<br>PAD 5                                                                                 | Bank of America<br>Chase<br>McDonald's                                                                                                                                                                                                                | 4,500<br>3,017<br>3,260                                                                                     |