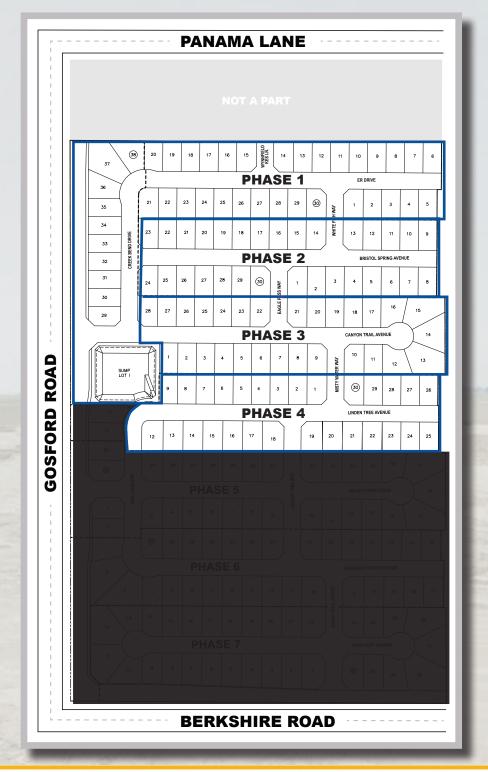

ZONING: R-1

LOT COUNT: 126 (Phases 1-4)

LOT SIZE: 7,150 min 7,500 Aug - 65 x 110 - 70 x 110 Lots

ASKING PRICE: \$78,000 per lot

TOPOGRAPHY: Relatively Flat

**ENTITLEMENT STATUS**: Vesting Tentative Tract Map No. 7261 was approved for the subject October 2014

**PROPERTY CONDITION**: The subject site is currently in the unimproved condition and will be delivered as finished lots

FINAL ENGINEERING: Complete in design

SCHOOL DISTRICT: Lakeside School District - Lakeside School (K-8)