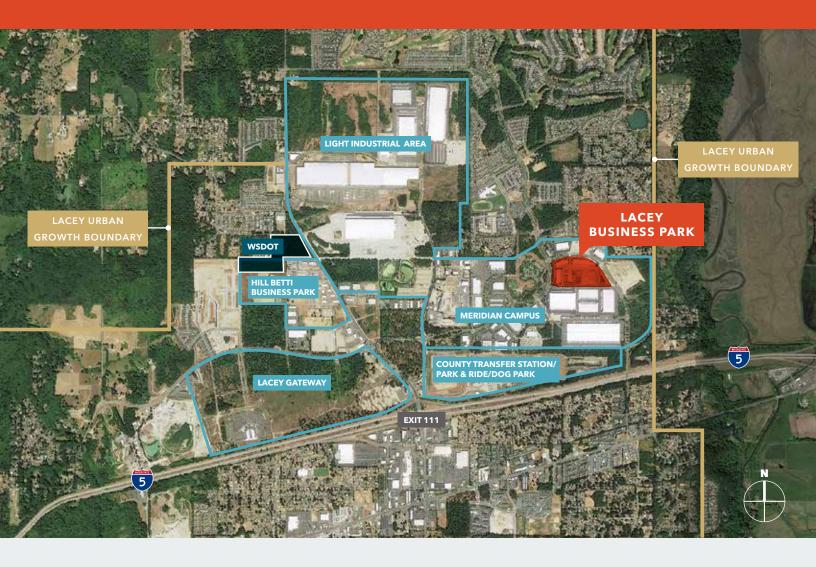

# Lacey Business Park

WILLAMETTE DR NE & ORION DRIVE | LACEY, WA

### Lacey warehouse space with excellent access to I-5

For Leasing Information Contact **EVAN PARKER** 360.705.0174 **evan.parker@kidder.com** 

AMY EVANS 360.705.1337 amy.evans@kidder.com

# Lacey Business Park

WILLAMETTE DR NE & ORION DRIVE | LACEY, WA

FULLY LEASED BUILDING 1

FULLY LEASED

**BUILDING 2** 

10,400 SF

BUILDING 3

300,000 SF

BUILDING 4
COMING SOON

BUILDINGS 1, 2 & 3 | 24' clear

**BUILDINGS 4 & 5** | 32' clear

3-PHASE power

**ESFR** 

**CONCRETE** truck courts

SHELL RATE \$0.48 PSF

**OFFICE RATE** \$0.95 PSF