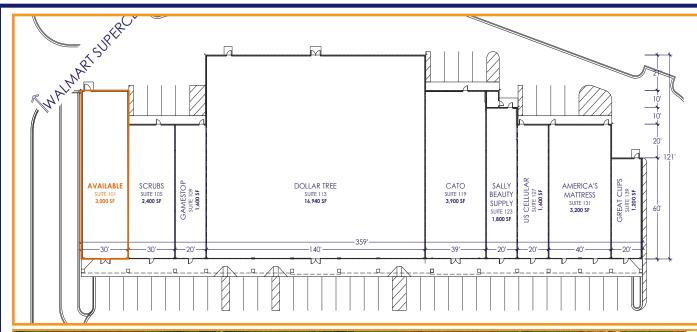

## Rebecca Dragin

(614) 306-4556 dragin@schostak.com 17800 Laurel Park Drive, N. - Suite 200C Livonia, MI 48152

| SUITE | TENANT              | SQFT   |
|-------|---------------------|--------|
| 101   | Available           | 3,000  |
| 105   | Scrubs              | 2,400  |
| 109   | GameStop            | 1,600  |
| 113   | Dollar Tree         | 16,940 |
| 119   | Cato                | 3,900  |
| 123   | Sally Beauty Supply | 1,800  |
| 127   | US Cellular         | 1,600  |
| 131   | America's Mattress  | 3,200  |
| 139   | Great Clips         | 1,200  |