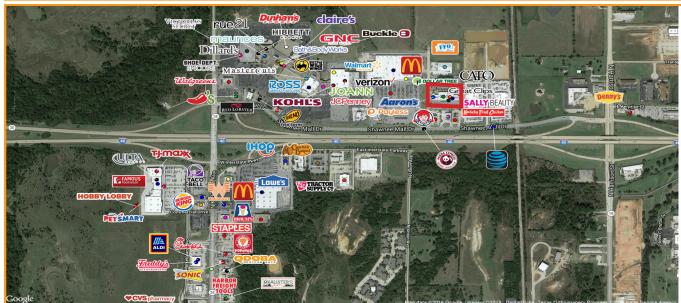

## **PROPERTY FEATURES**

Join Cato, Dollar Tree, Cato, and GameStop in this excellent location with outstanding visibility neighboring the local Walmart Supercenter.