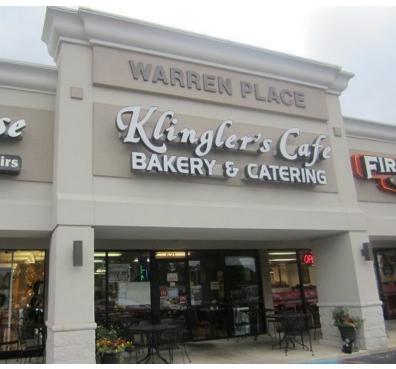

#### **PROPERTY DETAILS**

- · Former café space available
- Located on Montgomery Highway (Highway 31) the main retail artery of Vestavia Hills
- · Outdoor dining available
- Parking 3/1,000 plus cross-parking with adjacent retail (Some employee parking in rear of building)
- Traffic Count 2018 36,918 VPD
- · Great visibility, excellent signage, easy access