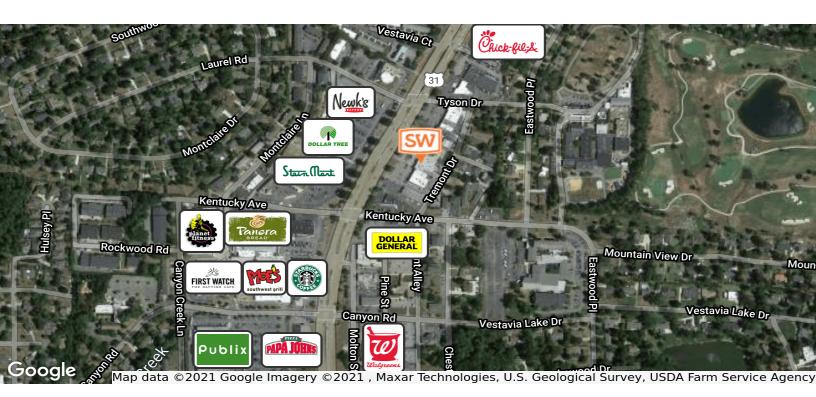

#### **PROPERTY DETAILS**

- · Former café space available
- Located on Montgomery Highway (Highway 31) the main retail artery of Vestavia Hills
- · Outdoor dining available
- Parking 3/1,000 plus cross-parking with adjacent retail (Some employee parking in rear of building)
- Traffic Count 2018 36,918 VPD
- · Great visibility, excellent signage, easy access

# FOR LEASE Warren Place

621 Montgomery Highway, Vestavia Hills, AL 35216

| DEMOGRAPHICS         | 1 MILE    | 3 MILES   | 5 MILES   |
|----------------------|-----------|-----------|-----------|
| Total population     | 6,348     | 66,441    | 177,121   |
| Median age           | 39.6      | 34.9      | 35.8      |
| Median age (Male)    | 38.7      | 34.5      | 35.1      |
| Median age (Female)  | 39.3      | 35.3      | 36.6      |
| Total households     | 2,783     | 27,001    | 76,489    |
| Total persons per HH | 2.3       | 2.5       | 2.3       |
| Average HH income    | \$106,182 | \$96,338  | \$84,840  |
| Average house value  | \$506,966 | \$454,239 | \$372,251 |