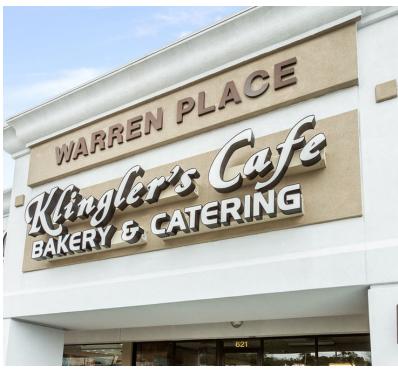

## Warren Place

621 Montgomery Highway, Vestavia Hills, AL 35216

#### **PROPERTY DETAILS**

- · Former café space available
- Located on Montgomery Highway (Highway 31) the main retail artery of Vestavia Hills
- · Outdoor dining available
- Parking 3/1,000 plus cross-parking with adjacent retail (Some employee parking in rear of building)
- Traffic Count 2018 36,918 VPD
- · Great visibility, excellent signage, easy access