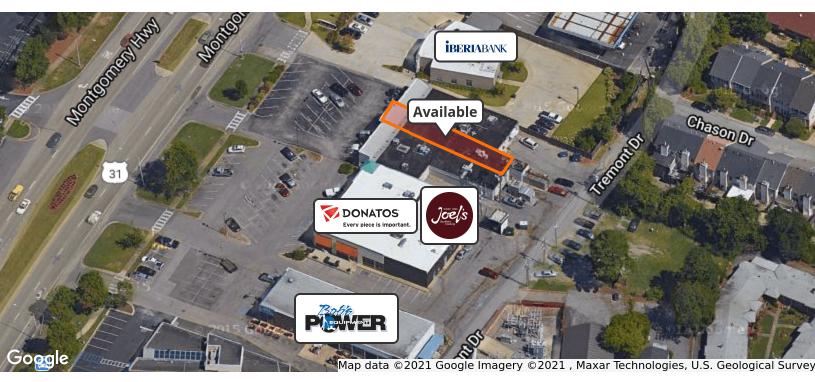

#### **PROPERTY DETAILS**

- · Former café space available
- Located on Montgomery Highway (Highway 31) the main retail artery of Vestavia Hills
- · Outdoor dining available
- Parking 3/1,000 plus cross-parking with adjacent retail (Some employee parking in rear of building)
- Traffic Count 2018 36,918 VPD
- · Great visibility, excellent signage, easy access