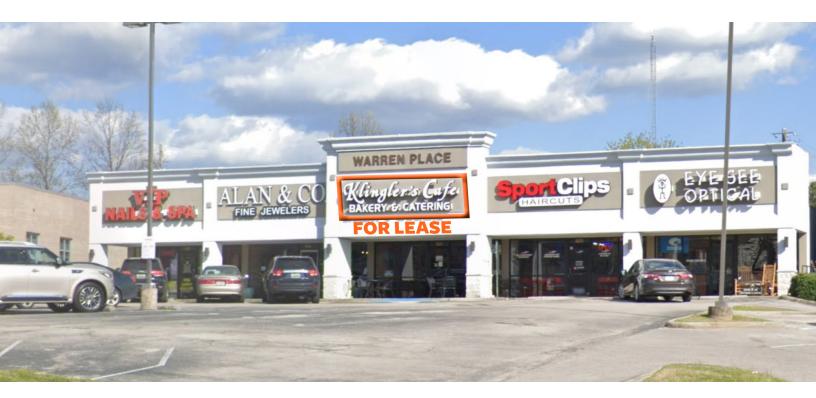

## FOR LEASE

## Warren Place

621 Montgomery Highway, Vestavia Hills, AL 35216

#### **PROPERTY DETAILS**

- · Former café space available
- Located on Montgomery Highway (Highway 31) the main retail artery of Vestavia Hills
- · Outdoor dining available
- Parking 3/1,000 plus cross-parking with adjacent retail (Some employee parking in rear of building)
- Traffic Count 2018 36,918 VPD
- · Great visibility, excellent signage, easy access