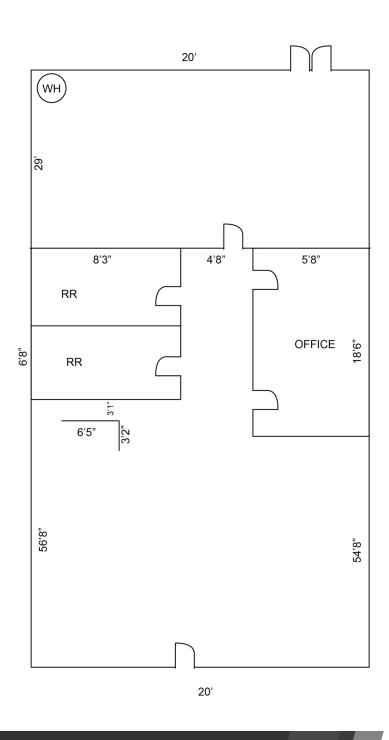

#### **OFFERING SUMMARY**

| Lease Rate:    | \$22.00 SF/yr Modified Gross |  |  |
|----------------|------------------------------|--|--|
| Available SF:  | 2,236 SF                     |  |  |
| Building Size: | 8,692 SF                     |  |  |

#### **PROPERTY DETAILS**

- · Former café space available
- Located on Montgomery Highway (Highway 31) the main retail artery of Vestavia Hills
- · Outdoor dining available
- Parking 3/1,000 plus cross-parking with adjacent retail (Some employee parking in rear of building)
- Traffic Count 2018 36,918 VPD
- · Great visibility, excellent signage, easy access