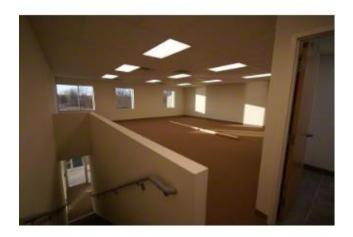

## **BUILDING BUSINESS INVESTMENTS SINCE 1995**

6,098 OFFICE SPACE 1585 BEVERLY COURT #121 AND #122

- Master planned business park
- One bathroom each floor
- Can divide (Unit 121 = 3,049 SF; Unit 122 = 3,049 SF)
- Beautiful view
- Ready to move in

- Dock access via large double doors
- Upstairs skylight
- Low commute times and easy access
- Aurora fiber optic network
- Heat and A/C with thermostat for each floor
- For sale \$520,000 (\$260,000 each) or lease \$4,040 net