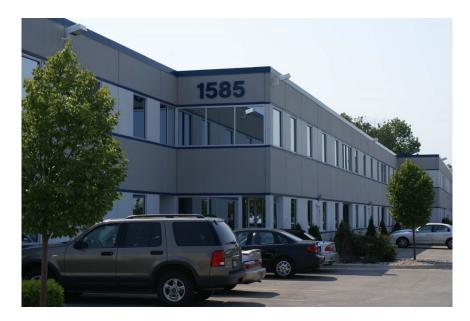

**BUILDING BUSINESS INVESTMENTS SINCE 1995** 

6,098 SQUARE FEET OFFICE SPACE

1585 Beverly Court #121 and #122

AURORA CORPORATE CENTER At I-88 and Farnsworth

Located just north of the 4-way interchange at I-88 and Farnsworth Avenue, across Bilter Road from the Chicago Premium Outlet Mall – easy access for employees and clients, close to restaurants and shopping.

## **BUILDING BUSINESS INVESTMENTS SINCE 1995**

6,098 OFFICE SPACE 1585 BEVERLY COURT #121 AND #122

- Master planned business park
- One bathroom each floor
- Can divide (Unit 121 = 3,049 SF; Unit 122 = 3,049 SF)
- Beautiful view
- Ready to move in