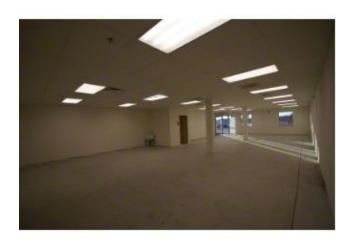

## **BUILDING BUSINESS INVESTMENTS SINCE 1995**

6,098 OFFICE SPACE 1585 BEVERLY COURT #121 AND #122

- Master planned business park
- One bathroom each floor
- Can divide (Unit 121 = 3,049 SF; Unit 122 = 3,049 SF)
- Beautiful view
- Ready to move in

- Dock access via large double doors
- Upstairs skylight
- Low commute times and easy access
- Aurora fiber optic network
- Heat and A/C with thermostat for each floor
- For sale \$520,000 (\$260,000 each) or lease \$4,040 net