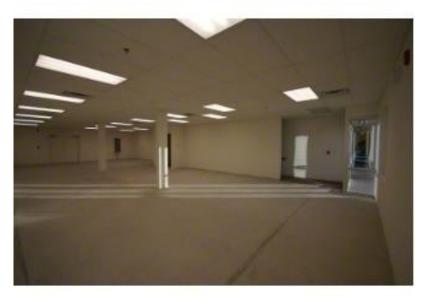

## **BUILDING BUSINESS INVESTMENTS SINCE 1995**

6,098 OFFICE SPACE 1585 BEVERLY COURT #121 AND #122

- Master planned business park
- One bathroom each floor
- Can divide (Unit 121 = 3,049 SF; Unit 122 = 3,049 SF)
- Beautiful view
- Ready to move in

- Dock access via large double doors
- Upstairs skylight
- Low commute times and easy access
- Aurora fiber optic network
- Heat and A/C with thermostat for each floor
- For sale \$520,000 (\$260,000 each) or lease \$4,040 net