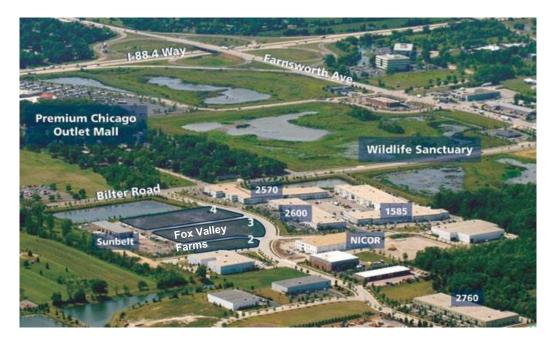

**BUILDING BUSINESS INVESTMENTS SINCE 1995** 

6,098 SQUARE FEET OFFICE SPACE

1585 Beverly Court #121 and #122

AURORA CORPORATE CENTER At I-88 and Farnsworth

Located just north of the 4-way interchange at I-88 and Farnsworth Avenue, across Bilter Road from the Chicago Premium Outlet Mall – easy access for employees and clients, close to restaurants and shopping.