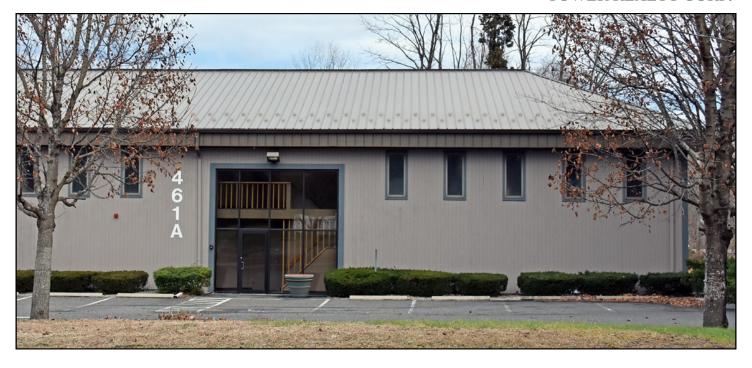

## PROFESSIONAL OFFICE OR MEDICAL SPACE

461A Danbury Road, Unit 2 New Milford, CT

**Lease Price: \$1,500 Monthly + Utilities** 

Newly remodeled and handicap accessible ground floor office. Unit has ample parking and private bath. Ideal for any professional office or medical use.

## **PHOTOS**

461A DANBURY ROAD NEW MILFORD, CT

Mick Consalvo 203.241-5188 mconsalvo@towercorp.com

Joe Dimyan 203.313-3920 jdimyan@towercorp.com

Tower Realty Corp. / 246 Federal Rd., Suite D26, Brookfield, CT 06804 / <a href="https://www.towercorp.com">www.towercorp.com</a> 203-775-5000 Office / 203-546-7793 Fax