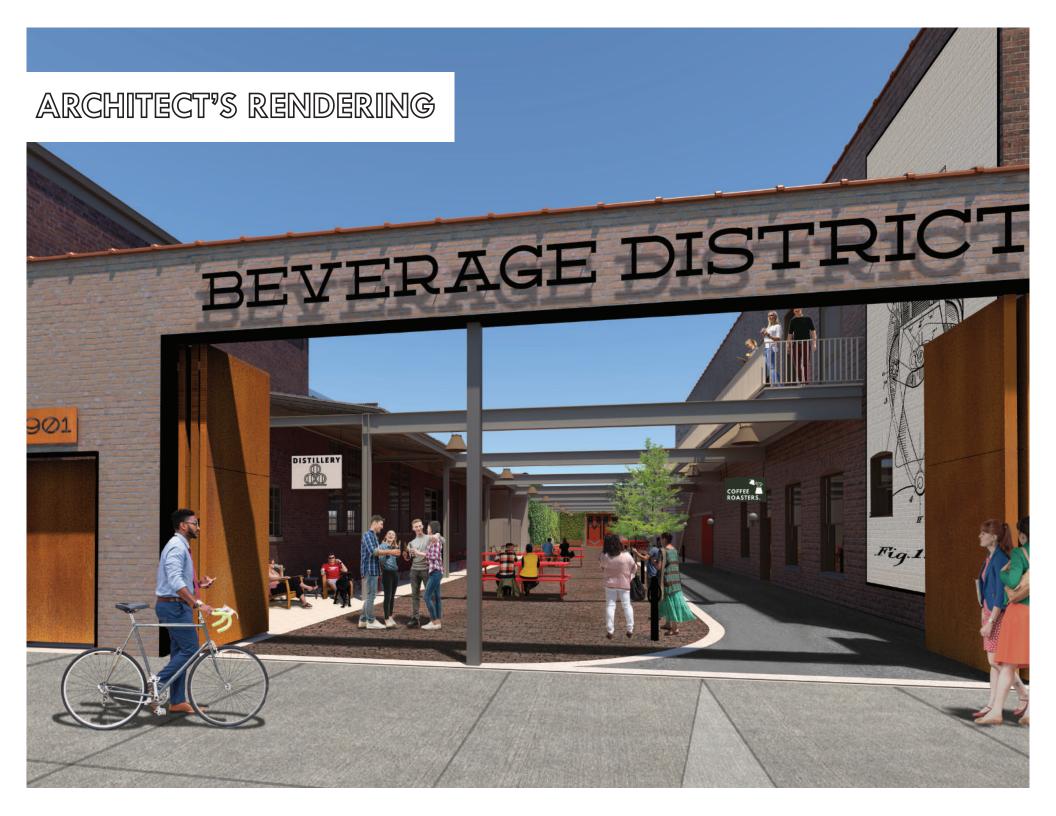

#### **KEY FEATURES**

- HISTORIC BUILDING WITH STUNNING EXPOSED BRICK
- CENTRALLY LOCATED NEAR WESTERN METRA STOP AND CALIFORNIA
   WESTERN PINK LINE STOPS
- SURROUNDED BY FANTASTIC RETAIL & DINING, INCLUDING THE LAGUNITAS BREWERY, PETE'S FRESH MARKET, WALMART, DISCOVERY CLOTHING AND MORE!

# MARSHALL SQUARE BEVERAGE DISTRICT

- -two-story timber loft
- -first floor great for artisan retail or food vendors
- -second floor ideal for small/medium office tenants
- -frontage on private courtyard