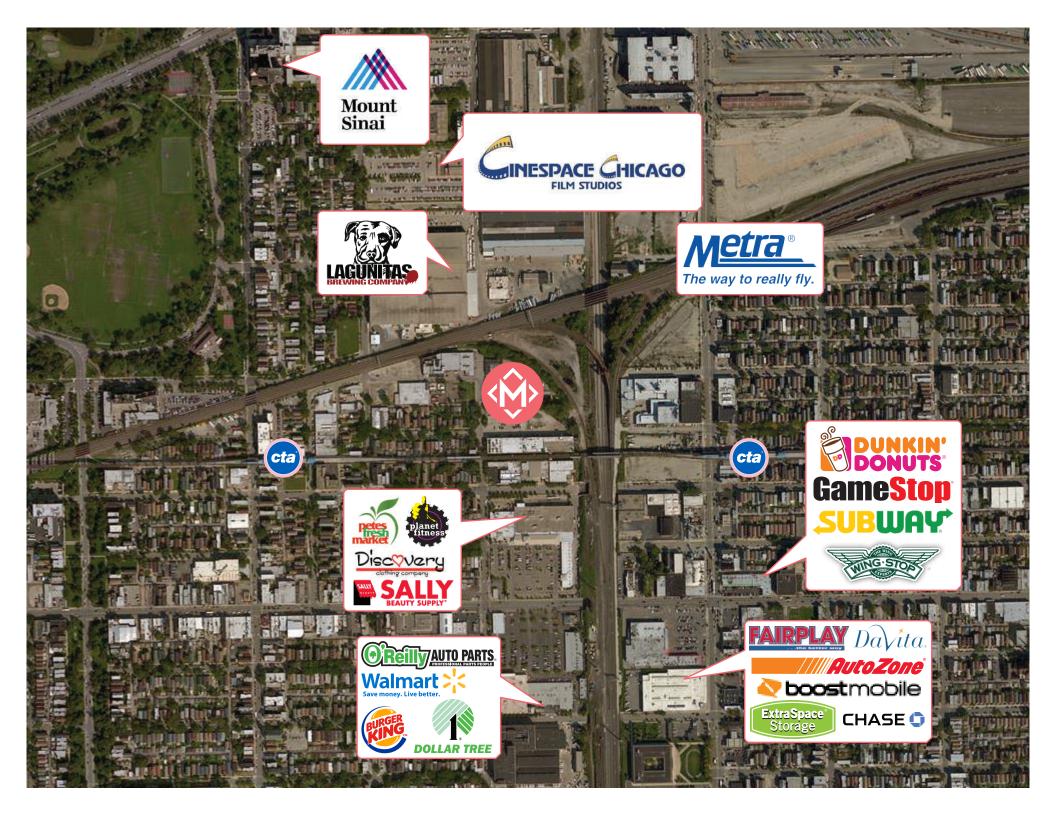

## **NEARBY TRANSIT**

| WESTERN AVE. L STOP     | 0.4 MILES   8 MINUTE WALK  |
|-------------------------|----------------------------|
| CALIFORNIA L STOP       | 0.3 MILES   5 MINUTE WALK  |
| WESTERN AVE. METRA STOP | 0.6 MILES   13 MINUTE WALK |

#### **KEY FEATURES**

- HISTORIC BUILDING WITH STUNNING EXPOSED BRICK
- CENTRALLY LOCATED NEAR WESTERN METRA STOP AND CALIFORNIA
   WESTERN PINK LINE STOPS
- SURROUNDED BY FANTASTIC RETAIL & DINING, INCLUDING THE LAGUNITAS BREWERY, PETE'S FRESH MARKET, WALMART, DISCOVERY CLOTHING AND MORE!