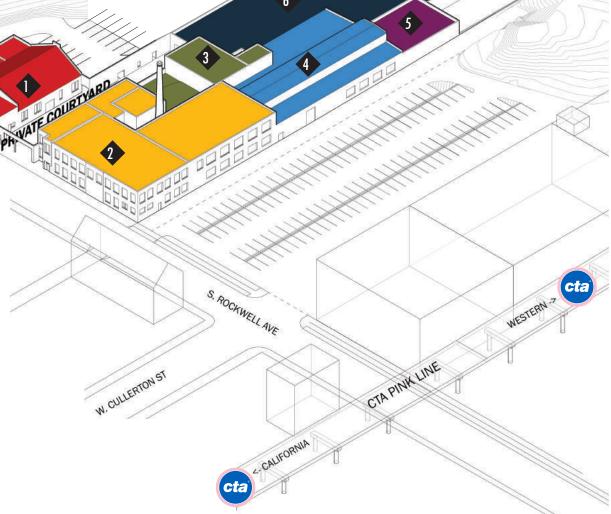

# MARSHALL SQUARE BEVERAGE DISTRICT

- -two-story timber loft
- -first floor great for artisan retail or food vendors
- -second floor ideal for small/medium office tenants
- -frontage on private courtyard

- -small bow truss space, perfect for restaurant or workshop
- -2-story portion, ideal for small office or culinary
- -frontage on private courtyard

- -dramatic steel shed with 63' clear span
- -two-story annex for office/restroom/etc
- -ideal for large brewery or event space

- -steel-framed 1-story warehouse
- -adjacent 2,266 sf concrete pad for expansion, secure parking or indoor/outdoor use

- -timber-framed 1-story warehouse
- -ideal for light industrial, storage, or culinary
- -frontage on private courtyard