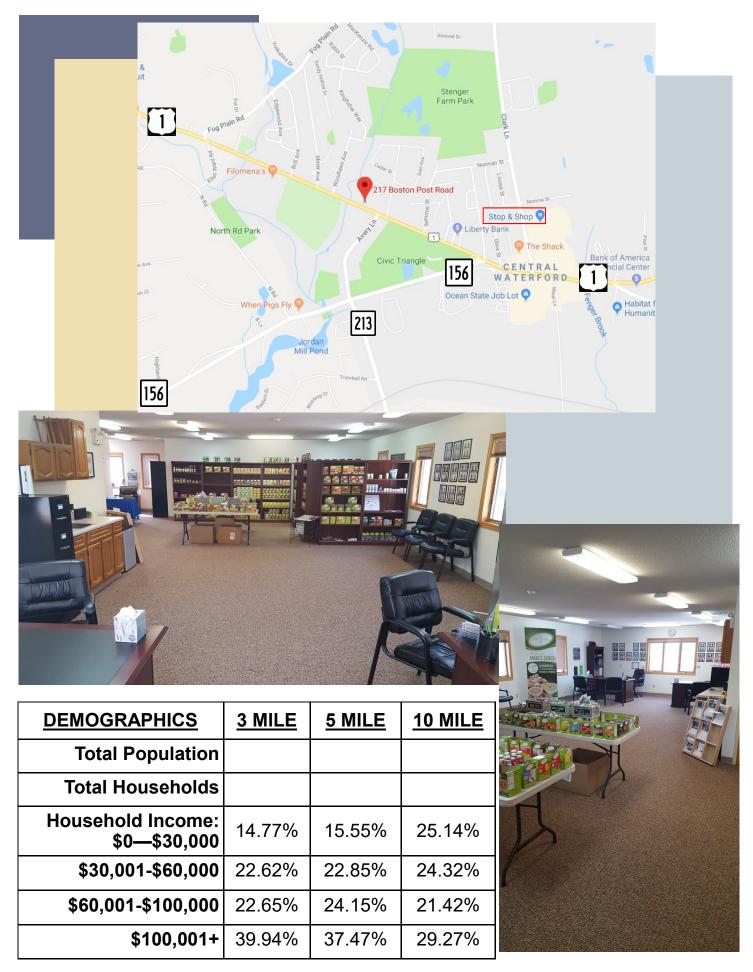

## **PEQUOT COMMERCIAL**

15 Chesterfield Road, Suite 4 East Lyme, CT 06333

860-447-9570 x131 860-444-6661 Fax jjensen@pequotcommercial.com

- < Second floor 1,000+/-sf Office space
- < Open floor plan with bathroom
- < Ample parking
- < 14,200 ADT counts
- < Zone CG Commercial
- < 148' Road Frontage
- < Across from the U.S. Post Office