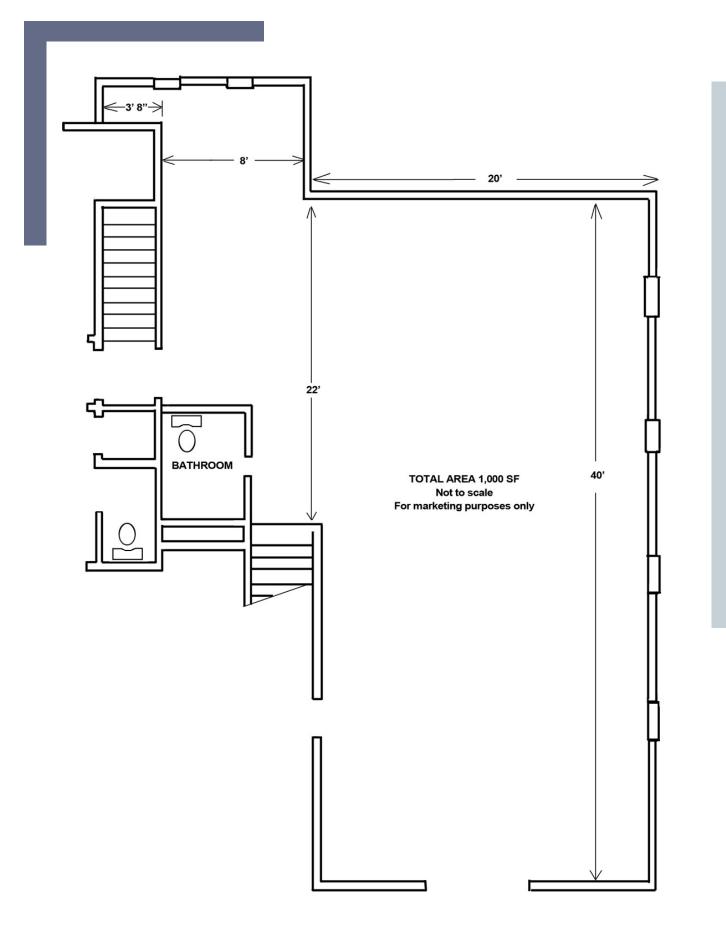

## **PEQUOT COMMERCIAL**

15 Chesterfield Road, Suite 4 East Lyme, CT 06333

860-447-9570 x131 860-444-6661 Fax jjensen@pequotcommercial.com

- < Second floor 1,000+/-sf Office space
- < Open floor plan with bathroom
- < Ample parking
- < 14,200 ADT counts
- < Zone CG Commercial
- < 148' Road Frontage
- < Across from the U.S. Post Office