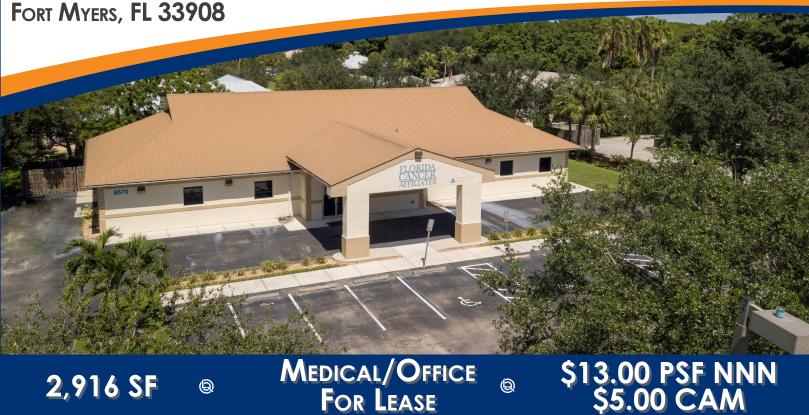

## FREESTANDING MEDICAL/OFFICE BUILDING

8570 GRANITE COURT

## **PROPERTY INFORMATION**

Parking:

2,916 SF

Lease Rate: \$13.00 PSF NNN (\$5.00 CAM) **Total Size Available:** 2,916 SF Total RBA: 5.618 SF 1998 / 2014 **Built / Renovated:** Summerlin Road AADT: 35.033 CPD 14,300 CPD Winkler Road AADT:

**(2)** 

- This is a beautifully renovated freestanding office building that is located between Health Park and Gulf Coast Hospital.
- Join LifeStance, a national provider of behavioral healthcare services as the only other tenant in this building.
- Located in a well established office park with easy access from the signalized intersection of Summerlin Road and Winkler Road.
- The space is currently open floorplan but can be buildout to your specification.
- Tenant buildout is negotiable.