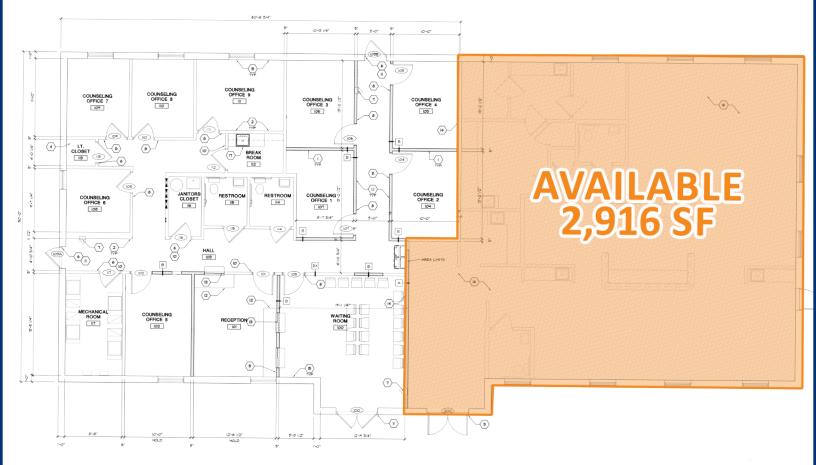

## **PROPERTY INFORMATION**

Parking:

2,916 SF

Lease Rate: \$13.00 PSF NNN (\$5.00 CAM) **Total Size Available:** 2,916 SF Total RBA: 5.618 SF 1998 / 2014 **Built / Renovated:** Summerlin Road AADT: 35.033 CPD 14,300 CPD Winkler Road AADT:

**(2)** 

- This is a beautifully renovated freestanding office building that is located between Health Park and Gulf Coast Hospital.
- Join LifeStance, a national provider of behavioral healthcare services as the only other tenant in this building.
- Located in a well established office park with easy access from the signalized intersection of Summerlin Road and Winkler Road.
- The space is currently open floorplan but can be buildout to your specification.
- Tenant buildout is negotiable.