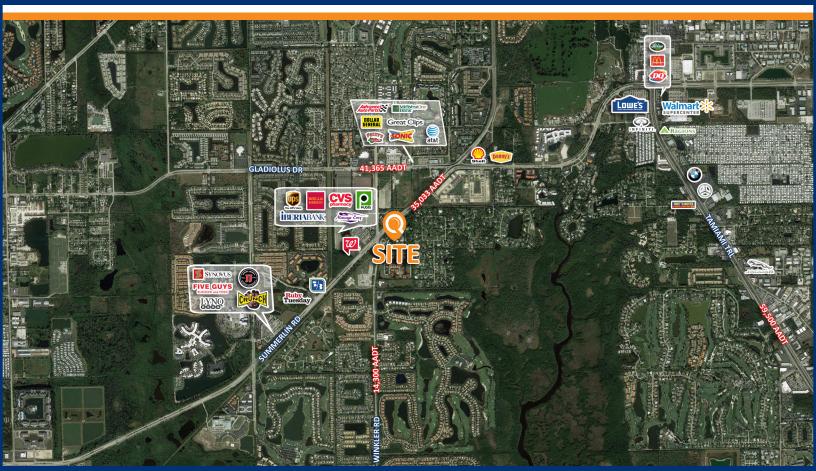

## **PROPERTY INFORMATION**

Parking:

2,916 SF

Lease Rate: \$13.00 PSF NNN (\$5.00 CAM) **Total Size Available:** 2,916 SF Total RBA: 5.618 SF 1998 / 2014 **Built / Renovated:** Summerlin Road AADT: 35.033 CPD 14,300 CPD Winkler Road AADT:

**(2)** 

- This is a beautifully renovated freestanding office building that is located between Health Park and Gulf Coast Hospital.
- Join LifeStance, a national provider of behavioral healthcare services as the only other tenant in this building.
- Located in a well established office park with easy access from the signalized intersection of Summerlin Road and Winkler Road.
- The space is currently open floorplan but can be buildout to your specification.
- Tenant buildout is negotiable.