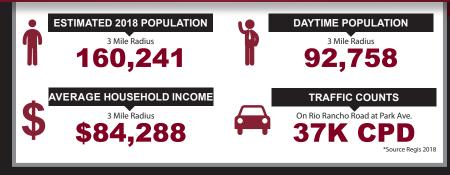

### **PROPERTY DEMOGRAPHICS**

- Join Target, Ross, Chipotle, Panda **Express and Farmer Boys in this** Power Retail Center
- Dominant Commercial Corridor
- Under Served Trade Area
- **Excellent Traffic Counts Of Over** 25,000 CPD on Rio Rancho Road at Park Ave.
- Daytime Population Exceeding 97,000