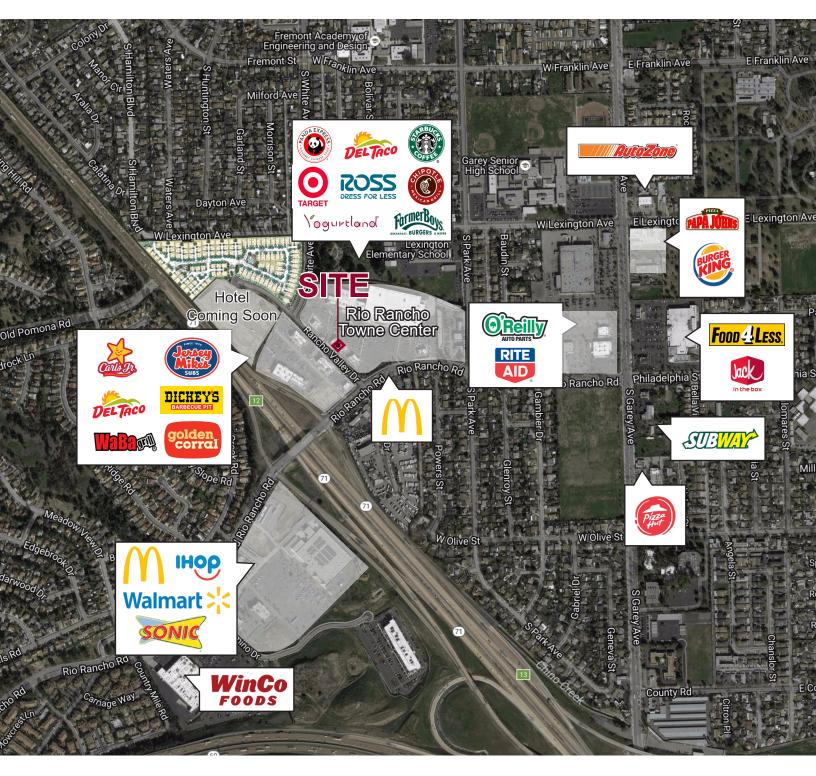

### **PROPERTY DEMOGRAPHICS**

- Join Target, Ross, Chipotle, Panda **Express and Farmer Boys in this** Power Retail Center
- Dominant Commercial Corridor
- Under Served Trade Area
- **Excellent Traffic Counts Of Over** 25,000 CPD on Rio Rancho Road at Park Ave.
- Daytime Population Exceeding 97,000