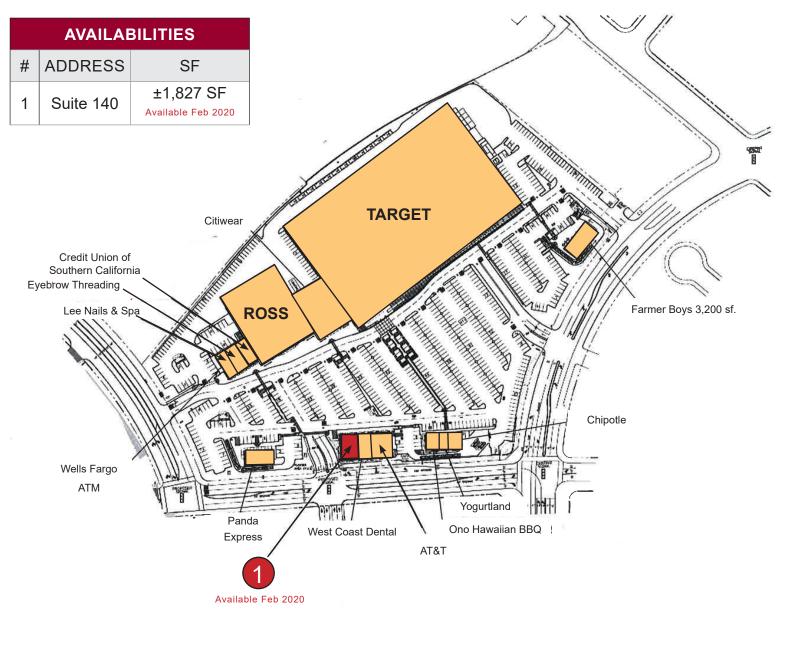

# FOR LEASE ± 1,827 SF AVAILABLE IN POWER CENTER

### **PROPERTY DEMOGRAPHICS**

- Join Target, Ross, Chipotle, Panda **Express and Farmer Boys in this** Power Retail Center
- Dominant Commercial Corridor
- Under Served Trade Area
- **Excellent Traffic Counts Of Over** 25,000 CPD on Rio Rancho Road at Park Ave.
- Daytime Population Exceeding 97,000