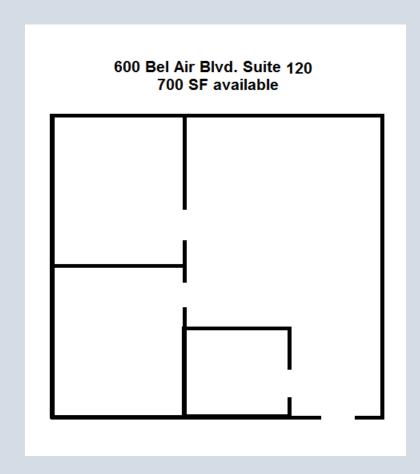

### **First floor available**:

Suite 120 - 700 SF and suite 150 - 610 SF

All floor plans are representative – not meant to be exact