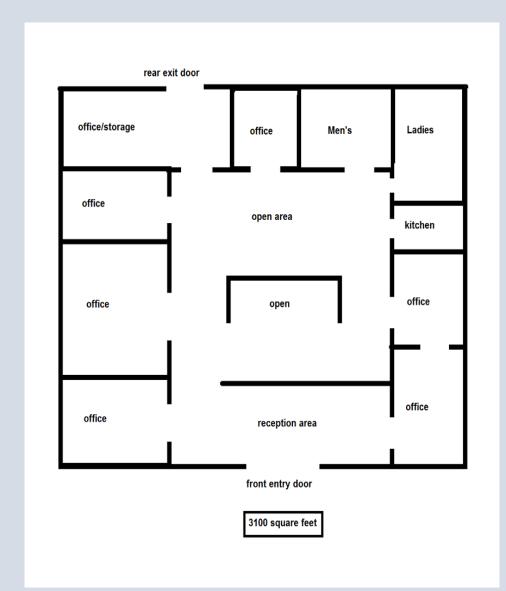

e 220 (700SF), up to 1400SF, combined.



## 600 Bel Air office complex



### **First floor available**:

Suite 120 - 700 SF and suite 150 - 610 SF





All floor plans are representative – not meant to be exact



# 600 Bel Air office complex



### **Second floor available:**

2 contiguous suites, 700 SF each, could be combined for up to 1400 SF total



#### 602 Bel Air is an office and retail center – approximately 16,000 square feet with 2 suites available

Office/Retail space for lease: \$12.00 per square foot, including utilities



Suite #7 is 3165 SF and suite #23 is 3118 SF
Prime storefront location, with great street visibility, adjacent to Bel Air Blvd., facing Bel Air Mall and Airport Blvd.





#### 602 office/retail complex currently available: Suite 23 (3100SF)

Suite 23











### **Bender Real Estate Group**

917 Western America Circle Suite 102 Mobile AL 36609

251-445-2468

janet@benderreg.com