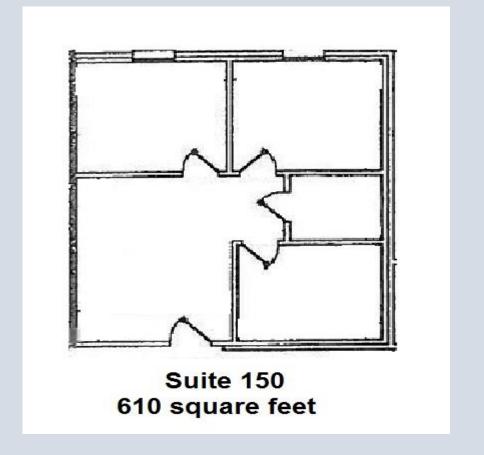

### **First floor available**:

Suite 120 - 700 SF and suite 150 - 610 SF

All floor plans are representative – not meant to be exact