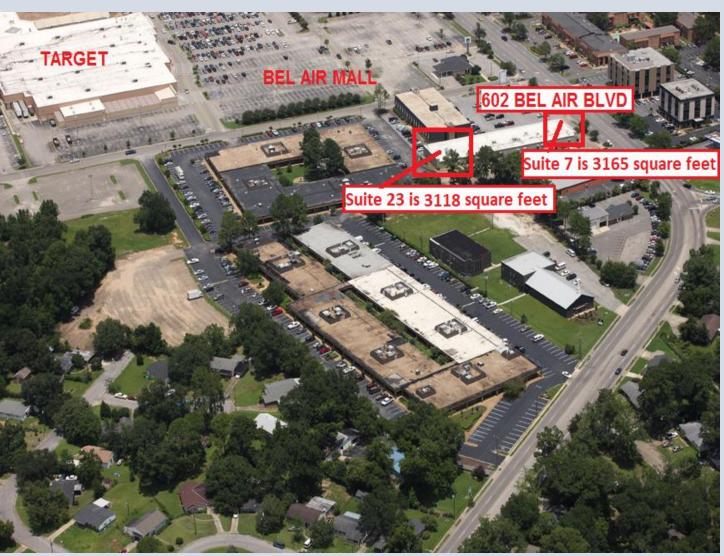

#### 602 Bel Air is an office and retail center – approximately 16,000 square feet with 2 suites available

Office/Retail space for lease: \$12.00 per square foot, including utilities

Suite #7 is 3165 SF and suite #23 is 3118 SF
Prime storefront location, with great street visibility, adjacent to Bel Air Blvd., facing Bel Air Mall and Airport Blvd.