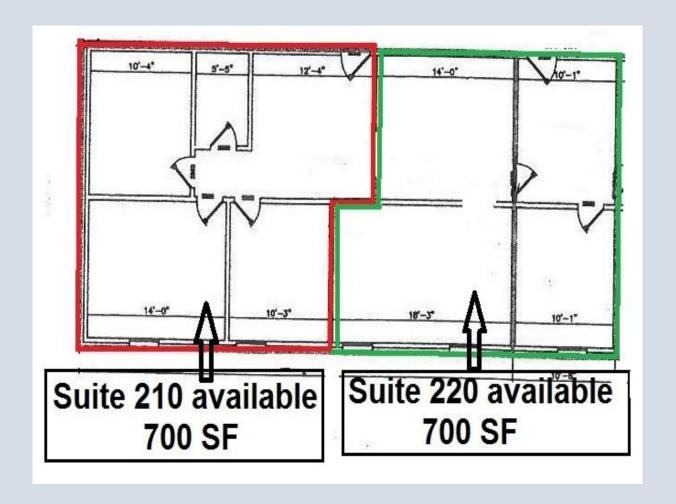

### **Second floor available:**

2 contiguous suites, 700 SF each, could be combined for up to 1400 SF total