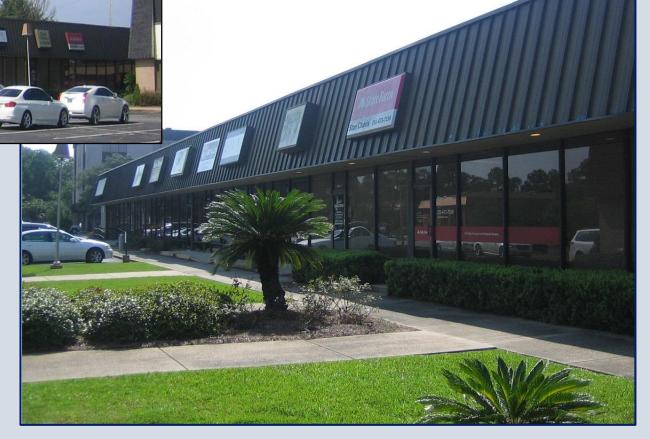

150 (610SF)

Second floor space available: Suite 210 (700SF), contiguous with suite 220 (700SF), up to 1400SF, combined.



## 600 Bel Air office complex



### **First floor available**:

Suite 120 - 700 SF and suite 150 - 610 SF





All floor plans are representative – not meant to be exact



# 600 Bel Air office complex



### **Second floor available:**

2 contiguous suites, 700 SF each, could be combined for up to 1400 SF total



#### 602 Bel Air is an office and retail center – approximately 16,000 square feet with 2 suites available

Office/Retail space for lease: \$12.00 per square foot, including utilities



Suite #7 is 3165 SF and suite #23 is 3118 SF
Prime storefront location, with great street visibility, adjacent to Bel Air Blvd., facing Bel Air Mall and Airport Blvd.





#### 602 office/retail complex currently available: Suite 23 (3100SF)

Suite 23











### **Bender Real Estate Group**

917 Western America Circle Suite 102 Mobile AL 36609

251-445-2468

janet@benderreg.com