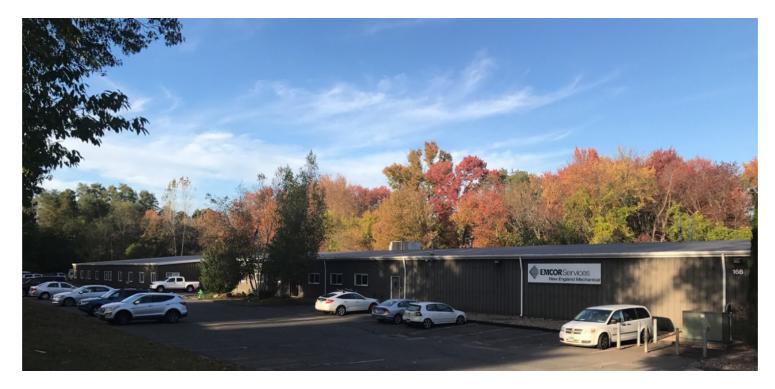

### 166 TUNNEL ROAD | VERNON, CT 06066

### **PROPERTY DESCRIPTION**

Sentry Commercial, as exclusive agent for the owner, is pleased to present 166 Tunnel Road, Vernon for sale or lease. This 26,250 SF facility, ideally located with easy on/off access from I-84, offers 60% finished office space and is 100% air conditioned. Owner is willing to build out tenant improvements and subdivide the space to 11,000 square feet.

### **PROPERTY HIGHLIGHTS**

- 60% finished offices
- 100% air conditioned
- 2 docks, 3 drives, heavy power
- Close proximity to I-84 @ exit 66