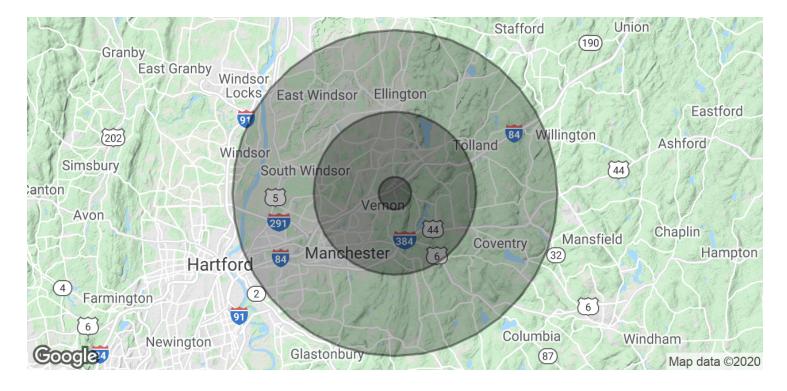

### **OFFERING SUMMARY**

| Sale Price:    | \$1,295,000 |
|----------------|-------------|
| Lease Rate:    | \$5.50 NNN  |
| Lot Size:      | 3.55 Acres  |
| Building Size: | 26,250 SF   |

| DEMOGRAPHICS      | 1 MILE   | 5 MILES  | 10 MILES |
|-------------------|----------|----------|----------|
| Total Households  | 1,482    | 37,257   | 97,770   |
| Total Population  | 3,325    | 89,493   | 243,368  |
| Average HH Income | \$87,968 | \$85,754 | \$87,677 |

### 166 TUNNEL ROAD | VERNON, CT 06066

| POPULATION           | 1 MILE | 5 MILES | 10 MILES |
|----------------------|--------|---------|----------|
| Total Population     | 3,325  | 89,493  | 243,368  |
| Average age          | 45.0   | 40.8    | 39.9     |
| Average age (Male)   | 44.0   | 39.6    | 39.0     |
| Average age (Female) | 46.3   | 41.8    | 40.7     |

| Households & Income | 1 MILE    | 5 MILES   | 10 MILES  |
|---------------------|-----------|-----------|-----------|
| Total households    | 1,482     | 37,257    | 97,770    |
| # of persons per HH | 2.2       | 2.4       | 2.5       |
| Average HH income   | \$87,968  | \$85,754  | \$87,677  |
| Average house value | \$268,352 | \$261,536 | \$267,759 |