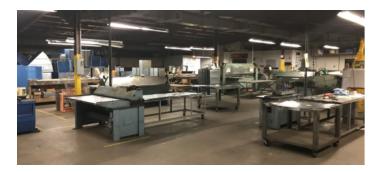

### **PROPERTY DESCRIPTION**

Sentry Commercial, as exclusive agent for the owner, is pleased to present 166 Tunnel Road, Vernon for sale or lease. This 26,250 SF facility, ideally located with easy on/off access from I-84, offers 60% finished office space and is 100% air conditioned. Owner is willing to build out tenant improvements and subdivide the space to 11,000 square feet.

### **PROPERTY HIGHLIGHTS**

- 60% finished offices
- 100% air conditioned
- 2 docks, 3 drives, heavy power
- Close proximity to I-84 @ exit 66