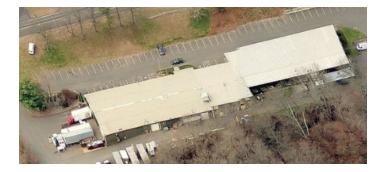

### **PROPERTY DESCRIPTION**

Sentry Commercial, as exclusive agent for the owner, is pleased to present 166 Tunnel Road, Vernon for sale or lease. This 26,250 SF facility, ideally located with easy on/off access from I-84, offers 60% finished office space and is 100% air conditioned. Owner is willing to build out tenant improvements and subdivide the space to 11,000 square feet.

### **BUILDING SPECIFICATIONS**

| Building Size  | 26,250 SF               |
|----------------|-------------------------|
| Office Space   | 15,757 SF               |
| Warehouse      | 10,493 SF               |
| Ceiling Height | 14 ft                   |
| Docks          | 2                       |
| Drives         | 3                       |
| Drives         | 3                       |
| Roof           | Rubber Membrane (newer) |
| Column Spacing | Varies                  |
| Year Built     | 1979                    |