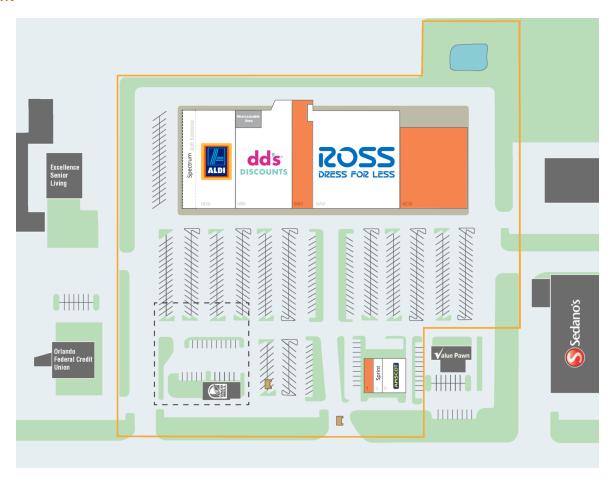

### SITE PLAN

| SUITE | TENANT NAME         | SPACE SIZE |
|-------|---------------------|------------|
| 0D0   | Aldi                | 24,700 SF  |
| 0B0   | dd's Discounts      | 23,369 SF  |
| 0A1   | Available           | 9,170 SF   |
| 0A0   | Ross Dress for Less | 43,611 SF  |
| 0C0   | Available           | 25,375 SF  |
| 001   | Available           | 1,450 SF   |
| 003   | Sprint              | 1,450 SF   |
| 006   | Amscot              | 3,600 SF   |