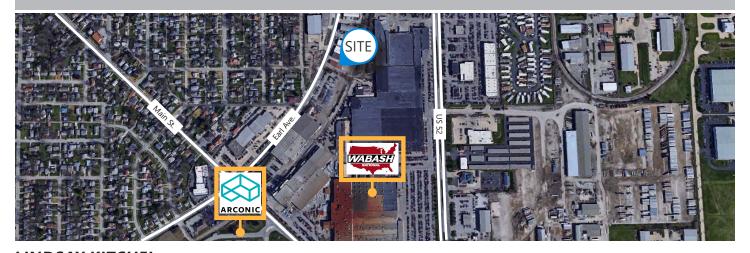

### **LOCATION INFORMATION**

Located between Main and Kossuth Streets in Lafayette along Earl Avenue.