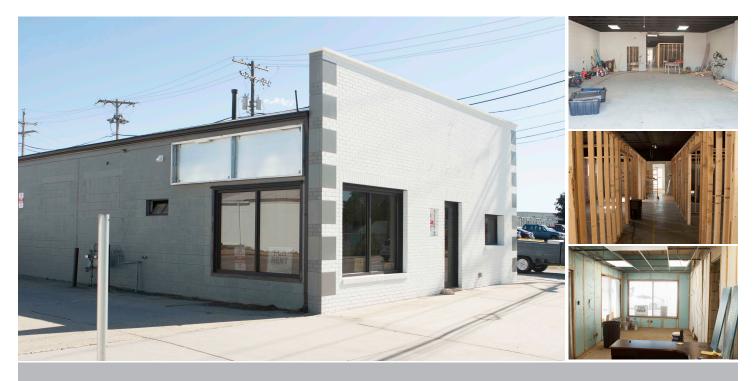

# RETAIL/INDSTURIAL FOR LEASE

821 Earl Avenue | Lafayette, IN 47904

#### **BUILDING SIZE**

3,120 SF

#### **SUMMARY**

Now offering this 3,120 SF flex space available for lease along one of Lafayette's business thoroughfares. The exterior of the building and parking area has been recently updated, and interior will offer both office and shop space. Owner will finish interior to suit Tenant needs.