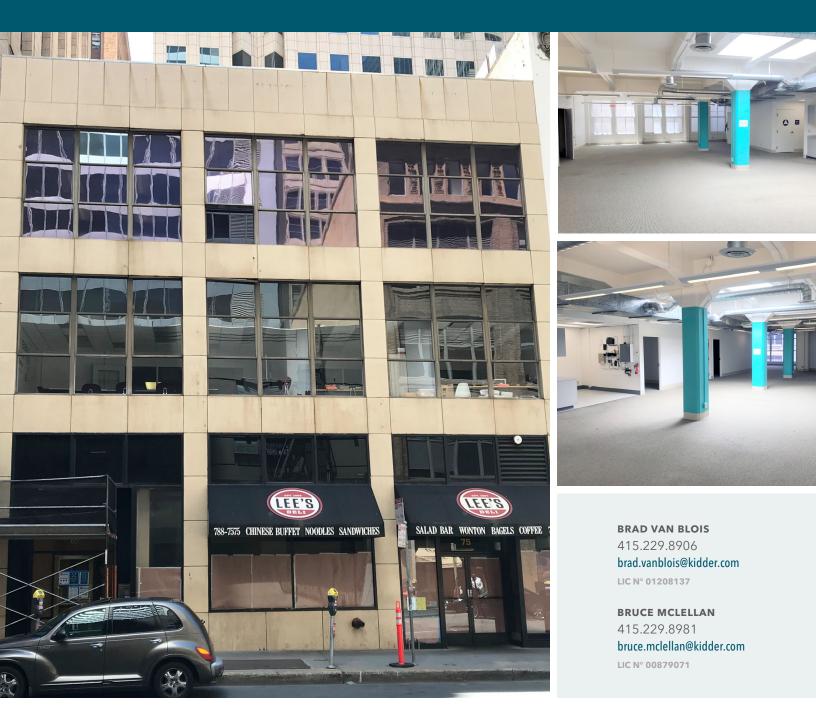

# 65 Battery Street

SAN FRANCISCO, CA

±4,000 SF

**KITCHEN** 

SKYLIGHT

FULL HVAC

**TWO** restrooms

**OPERABLE** windows

AVAILABLE now

**PRICE** negotiable

FULL floor identity

**CONFERENCE** room

**THREE** private offices

# 65 Battery Street

SAN FRANCISCO, CA

BRAD VAN BLOIS 415.229.8906 brad.vanblois@kidder.com LIC N° 01208137 BRUCE MCLELLAN 415.229.8981 bruce.mclellan@kidder.com LIC N° 00879071