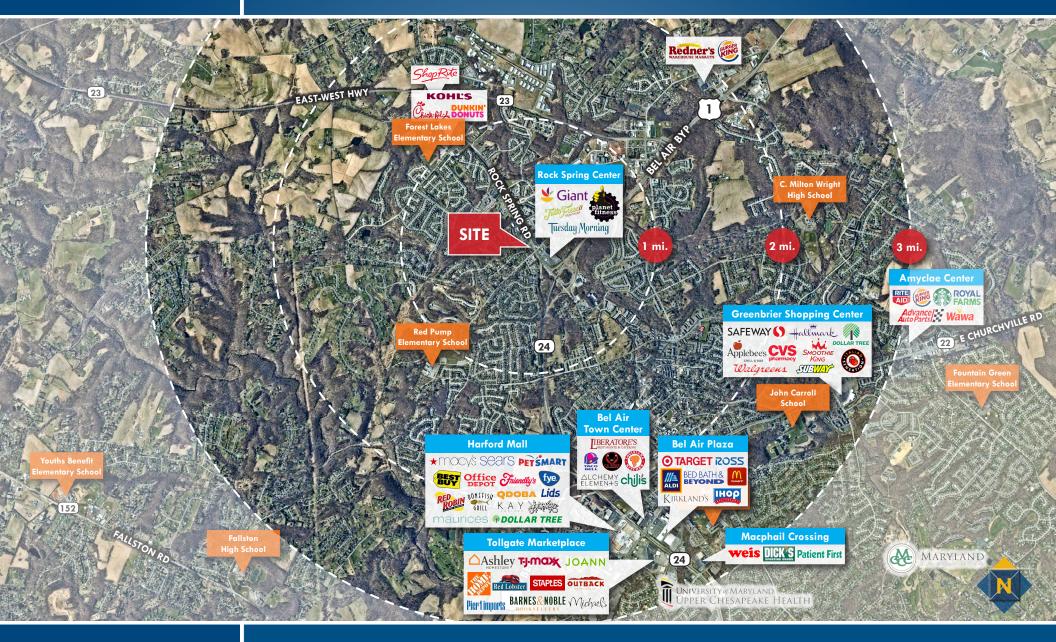

d LIAM** Nail Salon
- ► Highly visible neighborhood shopping center with direct road frontage on Rock Spring Road (Rt. 24) in Forest Hill







### Mike Ruocco | Vice President

mruocco@mackenziecommercial.com **6** 443.798.9338

MacKenzie Commercial Real Estate Services, LLC • 410-821-8585 • 2328 W. Joppa Road, Suite 200 | Lutherville-Timonium, Maryland 21093 • www.MACKENZIECOMMERCIAL.com



### LOCAL TRADE AREA 1510 ROCK SPRING ROAD | FOREST HILL, MARYLAND 21050





 Mike Ruocco
 Vice President
 Ca 443.798.9338
 mruocco@mackenziecommercial.com

 MacKenzie Commercial Real Estate Services, LLC
 410-821-8585
 2328 W. Joppa Road, Suite 200 | Lutherville-Timonium, Maryland 21093
 www.MACKENZIECOMMERCIAL.com



### **REGIONAL TRADE AREA** 1510 ROCK SPRING ROAD | FOREST HILL, MARYLAND 21050





#### Mike Ruocco | Vice President

**6** 443.798.9338

mruocco@mackenziecommercial.com

MacKenzie Commercial Real Estate Services, LLC • 410-821-8585 • 2328 W. Joppa Road, Suite 200 | Lutherville-Timonium, Maryland 21093 • www.MACKENZIECOMMERCIAL.com



## LOCATION / DEMOGRAPHICS

1510 ROCK SPRING ROAD | FOREST HILL, MARYLAND 21050

Mike Ruocco | Vice President

| a perdenbaugh R0 perris ro