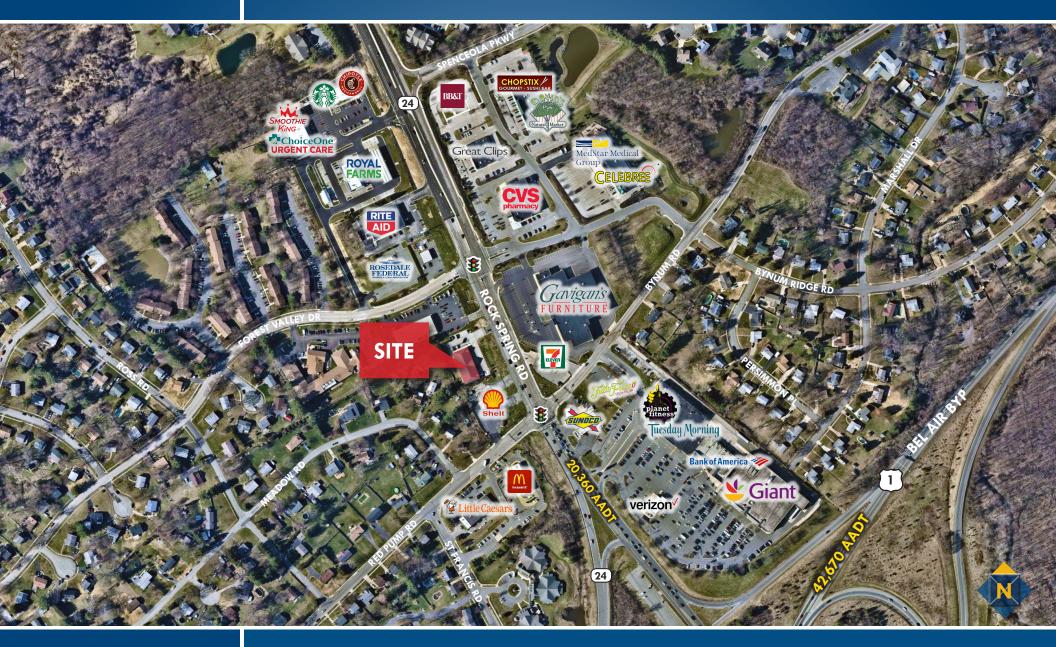

### LOCAL TRADE AREA 1510 ROCK SPRING ROAD | FOREST HILL, MARYLAND 21050

 Mike Ruocco
 Vice President
 Ca 443.798.9338
 mruocco@mackenziecommercial.com

 MacKenzie Commercial Real Estate Services, LLC
 410-821-8585
 2328 W. Joppa Road, Suite 200 | Lutherville-Timonium, Maryland 21093
 www.MACKENZIECOMMERCIAL.com