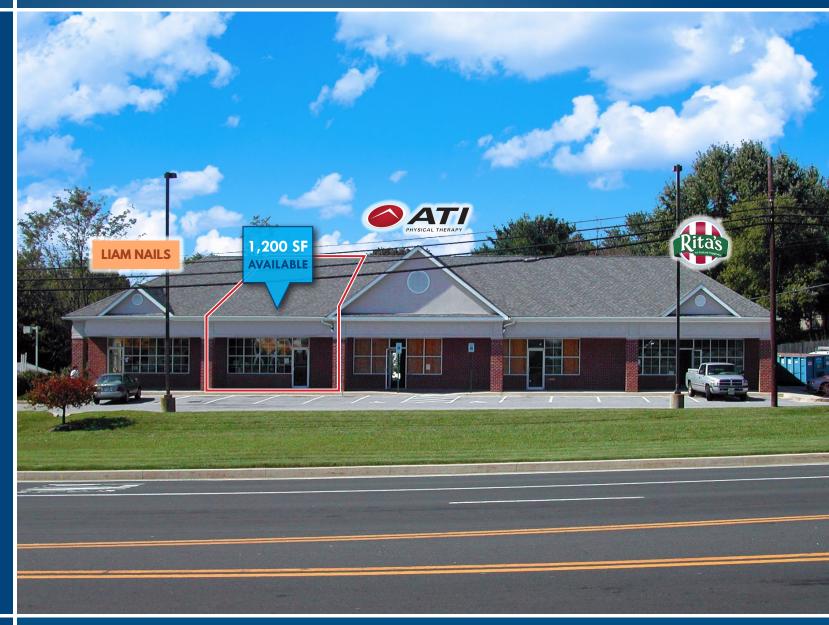

### **AVAILABLE**

1,200 sf

### **HIGHLIGHTS**

- ► 1,200 sf 2nd generation restaurant space
- ► Building signage available
- ► Join ATI Physical Therapy, **Rita's Italian Ice and LIAM** Nail Salon
- ► Highly visible neighborhood shopping center with direct road frontage on Rock Spring Road (Rt. 24) in Forest Hill