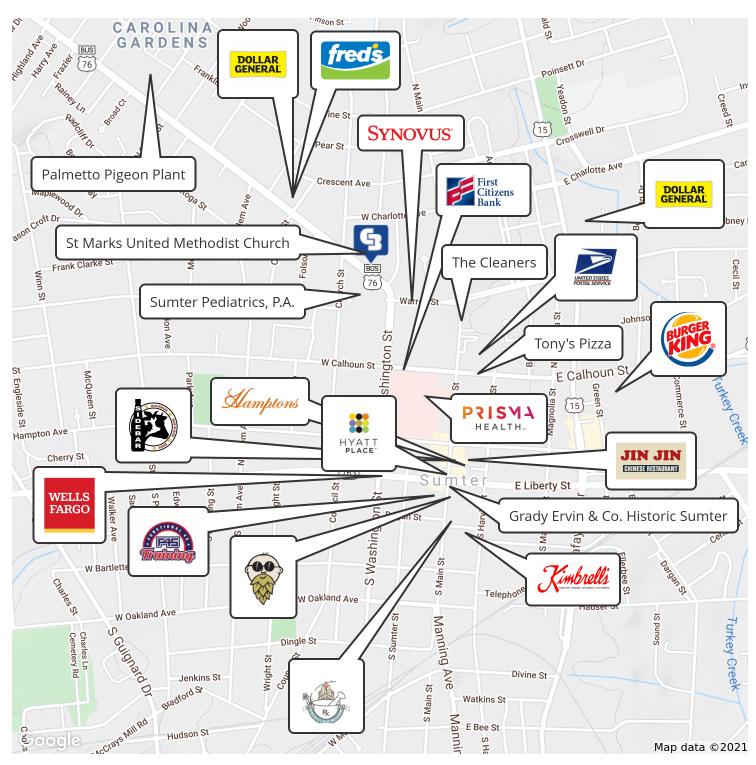

## AREA

Located on Broad Street before turning into Washington Street in Downtown Sumter.

©2021 Coldwell Banker. All Rights Reserved. Coldwell Banker and the Coldwell Banker Commercial logos are trademarks of Coldwell Banker Real Estate LLC. The Coldwell Banker® System is comprised of company owned offices which are owned by a subsidiary of Realogy Brokerage Group LLC and franchised offices which are independently owned and operated. The Coldwell Banker System fully supports the principles of the Equal Opportunity Act.

# PROPERTY OVERVIEW

Located in Sumter's historic downtown area, this property is across the street from Sumter Pediatrics and neighbors Synovus Bank. Surrounded by many more administrative offices, Tuomey Healthcare System and local owned restaurant favorites . Four private offices, one including a personal bathroom, two open work areas with reception, conference room, kitchen and storage room. Prime location for a professional office.