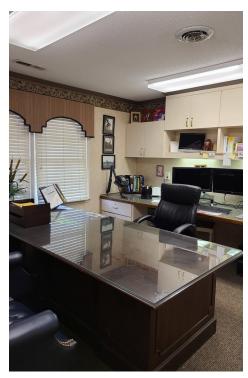

# PROPERTY OVERVIEW

Located in Sumter's historic downtown area, this property is across the street from Sumter Pediatrics and neighbors Synovus Bank. Surrounded by many more administrative offices, Tuomey Healthcare System and local owned restaurant favorites . Four private offices, one including a personal bathroom, two open work areas with reception, conference room, kitchen and storage room. Prime location for a professional office.

## PROPERTY HIGHLIGHTS

- 4 private offices, 1 with personal restroom
- New Roof, HVAC + Water Heater
- · LED lights
- Camera + Security system
- 15 parking spaces

15 Broad Street, Sumter, SC 29150

CBCWORLDWIDE.COM