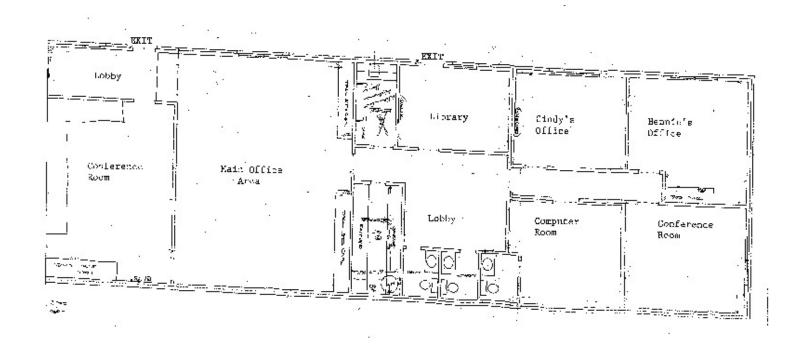

# PROPERTY OVERVIEW

Located in Sumter's historic downtown area, this property is across the street from Sumter Pediatrics and neighbors Synovus Bank. Surrounded by many more administrative offices, Tuomey Healthcare System and local owned restaurant favorites . Four private offices, one including a personal bathroom, two open work areas with reception, conference room, kitchen and storage room. Prime location for a professional office.