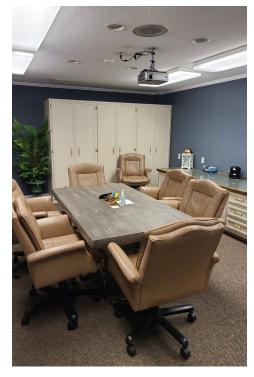

# PROPERTY OVERVIEW

Located in Sumter's historic downtown area, this property is across the street from Sumter Pediatrics and neighbors Synovus Bank. Surrounded by many more administrative offices, Tuomey Healthcare System and local owned restaurant favorites . Four private offices, one including a personal bathroom, two open work areas with reception, conference room, kitchen and storage room. Prime location for a professional office.

## PROPERTY HIGHLIGHTS

- 4 private offices, 1 with personal restroom
- New Roof, HVAC + Water Heater
- · LED lights
- Camera + Security system
- 15 parking spaces

15 Broad Street, Sumter, SC 29150

CBCWORLDWIDE.COM