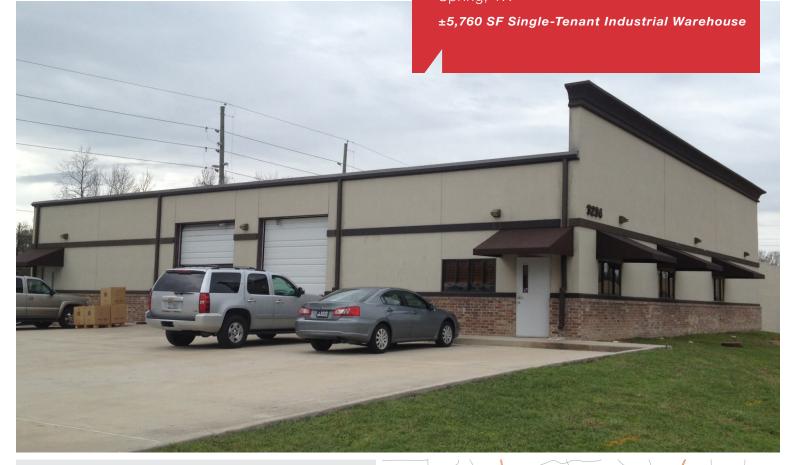

## For Sale or Lease

3234 Spring Stuebner Rd. Spring, TX

### **Property Size:**

- Size: ±5,760 SF
- Warehouse Space: ±3,860 SF
- Office Space: ±1,900 SF
- Land Size: ±21,888 SF

### **Property & Building Features:**

- Single-Tenant Industrial Warehouse
- Freestanding Building
- 67% Warehouse/ 33% Office
- 3-Phase Power
- Metal/Stucco Facade
- 16' Clear Height
- 2 Grade Level Doors
- Climate Controlled Warehouse Space
- Easy Access to the Grand Parkway and Highway 45
- Houston/Spring Submarket