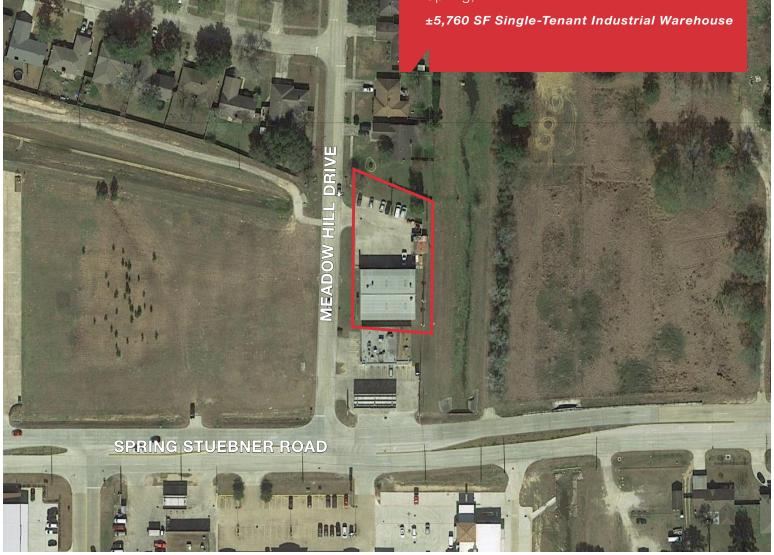

## For Sale or Lease

3234 Spring Stuebner Rd. Spring, TX

# 3234 Spring Stuebner Rd.