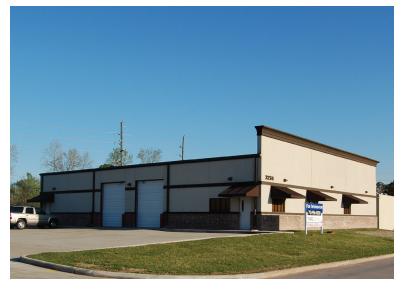

## For Sale or Lease

3234 Spring Stuebner Rd. Spring, TX

### **Property Size:**

- Size: ±5,760 SF
- Warehouse Space: ±3,860 SF
- Office Space: ±1,900 SF
- Land Size: ±21,888 SF

### **Property & Building Features:**

- Single-Tenant Industrial Warehouse
- Freestanding Building
- 67% Warehouse/ 33% Office
- 3-Phase Power
- Metal/Stucco Facade
- 16' Clear Height
- 2 Grade Level Doors
- Climate Controlled Warehouse Space
- Easy Access to the Grand Parkway and Highway 45
- Houston/Spring Submarket