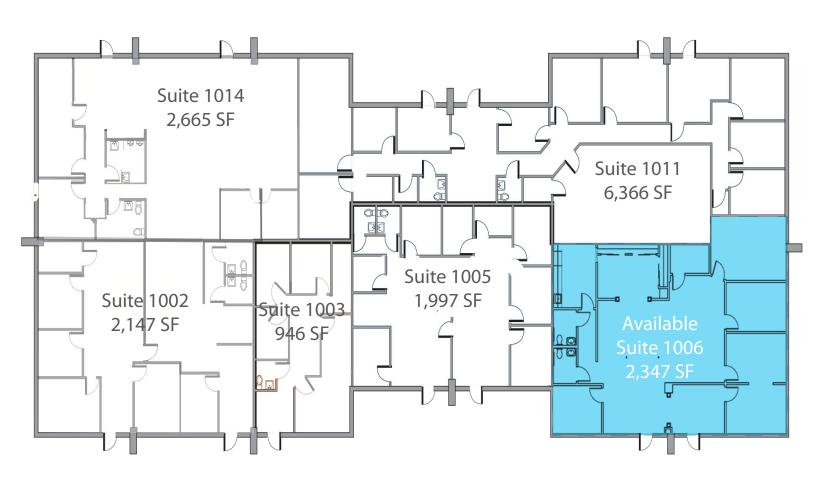

### **Property Highlights**

- 2.397 sf available
- Class B office building in prime Pinellas location
- Parking: 4/1,000 sf
- Hotels and restaurants located within close proximity to business park
- Easy access to I-275, Clearwater-St. Petersburg Airport and the Bayside Bridge

## Icot Business Center - Building 10

13920 58th Street N, Clearwater, FL