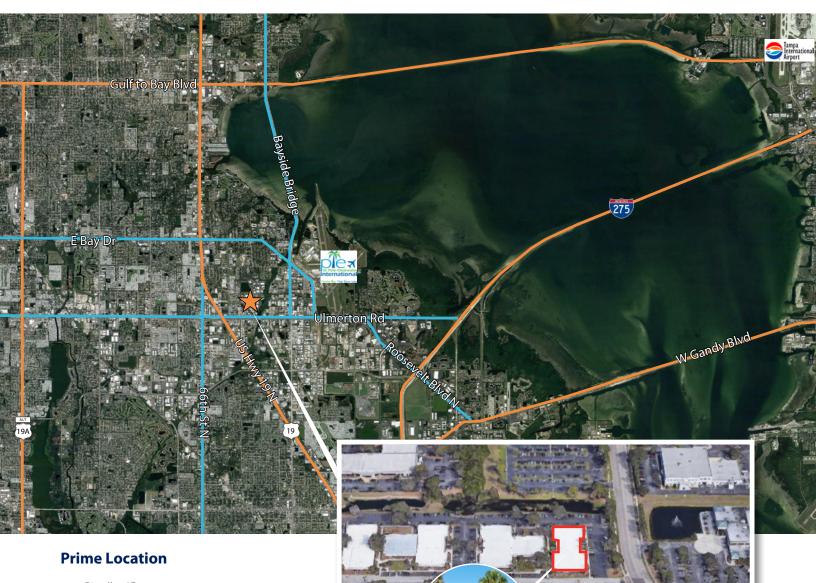

### Icot Business Center - Building 10

13920 58th Street N, Clearwater, FL

- Pinellas/Gateway
- Prime Pinellas location with park amenities
- Approx. 12 minutes to the Howard Frankland Bridge
- Approx. 15 minutes to the Gandy Bridge
- Convenient access to Saint Petersburg-Clearwater International Airport (2.7 miles) and Tampa International Airport (14.8 miles)