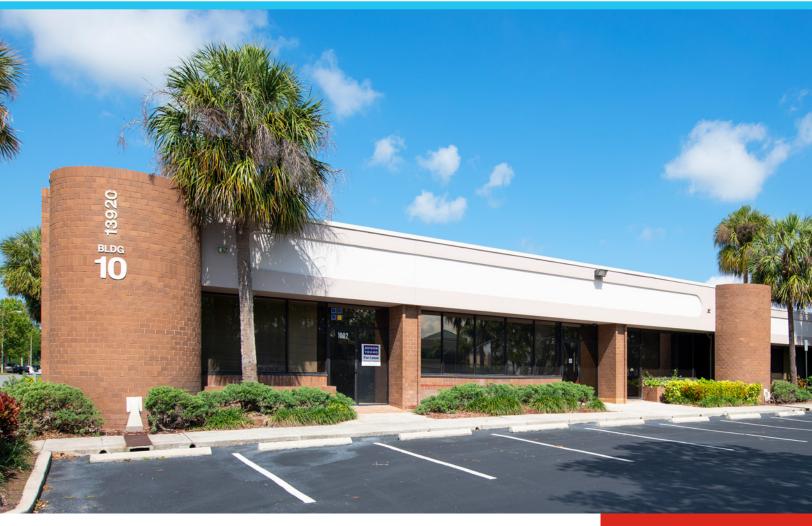

### Icot Business Center - Building 10

13920 58th Street N, Clearwater, FL

### **Property Highlights**

- 2.397 sf available
- Class B office building in prime Pinellas location
- Parking: 4/1,000 sf
- Hotels and restaurants located within close proximity to business park
- Easy access to I-275, Clearwater-St. Petersburg Airport and the Bayside Bridge