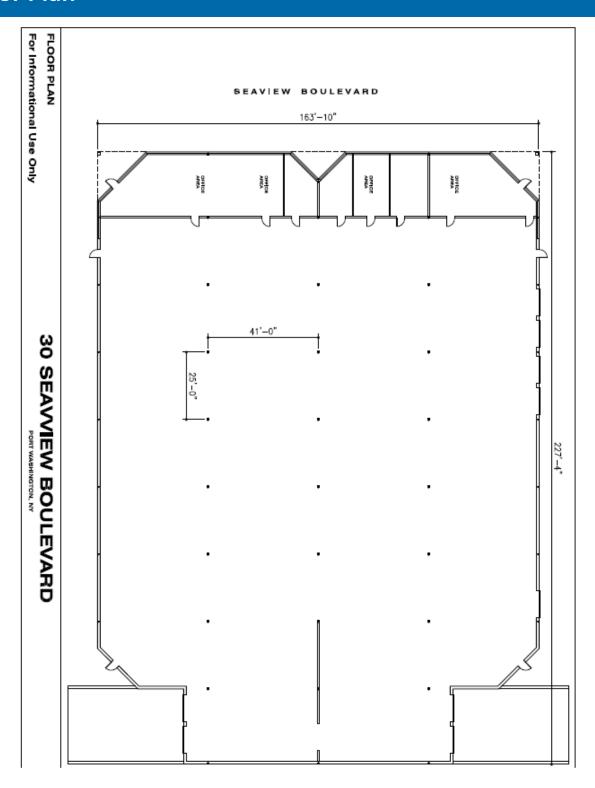

## 34,966 Square Feet **Floor Plan**

### Port Washington, NY **30 Seaview Boulevard**

30 Jericho Executive Plaza Suite 300C Jericho, NY 11753 P 631.421.1000 F 631.421.0680

www.unitedrealtyinc.com

#### **Property Particulars:**

- 34,966 SF building
- 10% A/C offices
- 18' under steel
- 6 drive-in doors
- 4 loading docks
- 1,600 amps power

www.unitedrealtyinc.com