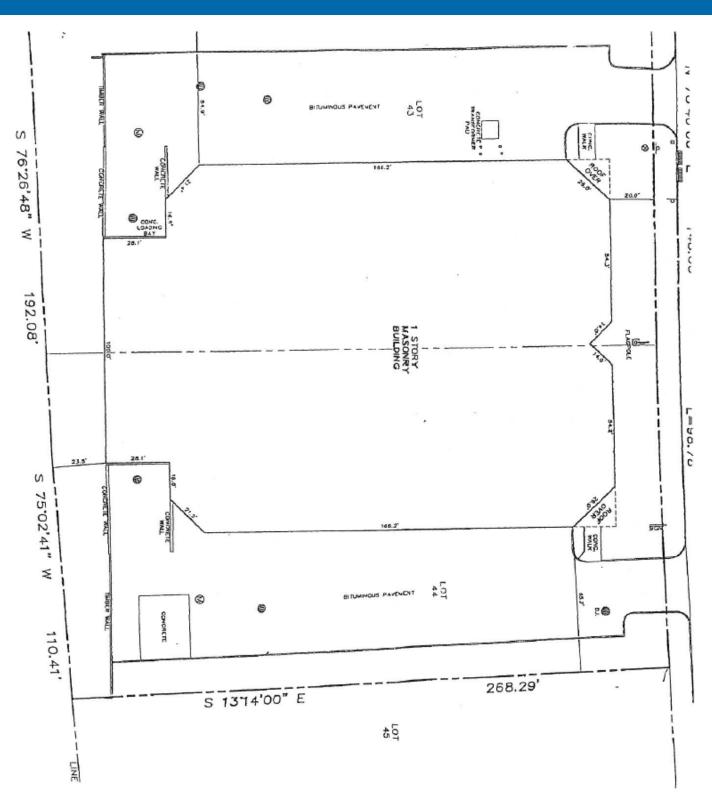

### Port Washington, NY **30 Seaview Boulevard**

#### 34,966 Square Feet



Leasing For: \$12.00 per sq. ft. Net

\$4.41 per sq. ft. Taxes:

Winter of 2019 Occupancy

For information and/or inspection call:

**Exclusive Agent:** 

**Ray Finkelstein** 

**Principal, Real Estate Broker** 

Direct: 516.320.7702

rfinkelstein@unitedrealtyinc.com

#### **Property Particulars:**

- 34,966 SF building
- 10% A/C offices
- 18' under steel
- 6 drive-in doors
- 4 loading docks
- 1,600 amps power



www.unitedrealtyinc.com

## 34,966 Square Feet **Floor Plan**

### Port Washington, NY **30 Seaview Boulevard**



30 Jericho Executive Plaza Suite 300C Jericho, NY 11753 P 631.421.1000 F 631.421.0680

www.unitedrealtyinc.com

# 34,966 Square Feet Site Plan

## Port Washington, NY 30 Seaview Boulevard