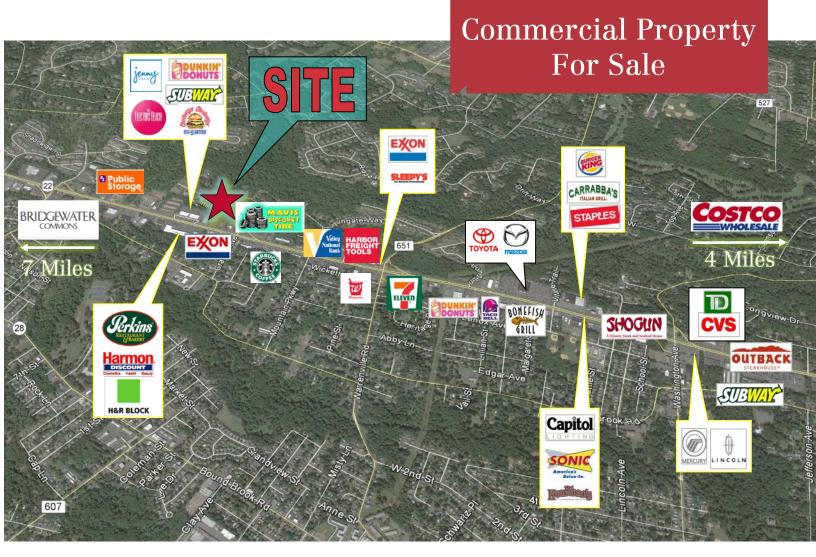

## **Property Features**

- ±.9 acre site with 150' frontage along Route 22 West.
- Situated along major retail corridor, heavily developed with big box retailers, automotive dealerships, local retailers and restaurants.
- High traffic counts and strong area demographics.
- Neighboring retailers include, Starbucks, Dunkin' Donuts, Mavis Discount Tire, Walgreens, Perkins, TD Bank, Carrabba's, Bone Fish Grill, Staples, Valley National Bank, Outback Steakhouse, Harmon Face Values and Harbor Freight Tools.
- All utilities to site.