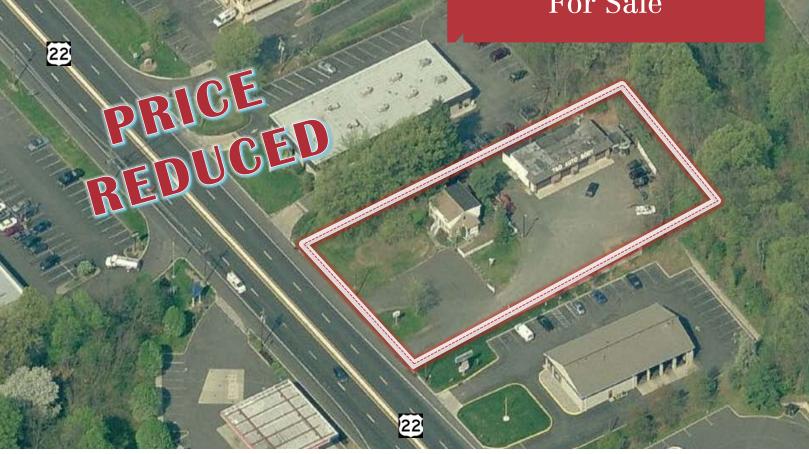

## **Property Features**

- ±.9 acre site with 150' frontage along Route 22 West.
- Situated along major retail corridor, heavily developed with big box retailers, automotive dealerships, local retailers and restaurants.
- High traffic counts and strong area demographics.
- Neighboring retailers include, Starbucks, Dunkin' Donuts, Mavis Discount Tire, Walgreens, Perkins, TD Bank, Carrabba's, Bone Fish Grill, Staples, Valley National Bank, Outback Steakhouse, Harmon Face Values and Harbor Freight Tools.
- All utilities to site.