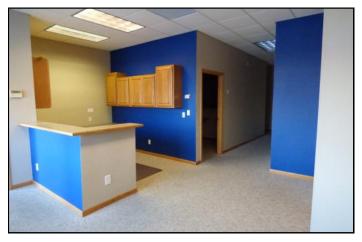

### Office / Retail Space at Cherrywood Centre

- Multiple Suites Available ranging from approx. 150 SF to approx. 1,485 SF
- Visible to County Rd 42
- Traffic counts: 30,000 cars/day
- Office & Retail frontage space
- Pylon signage available
- Next to O'Connell Square
- Lunch room available