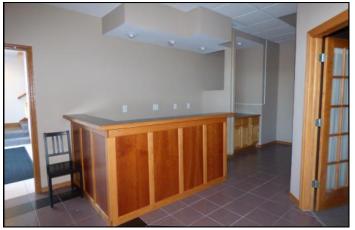

### Office / Retail Space at Cherrywood Centre

- Multiple Suites Available ranging from approx. 150 SF to approx. 1,485 SF
- Visible to County Rd 42
- Traffic counts: 30,000 cars/day
- Office & Retail frontage space
- Pylon signage available
- Next to O'Connell Square
- Lunch room available