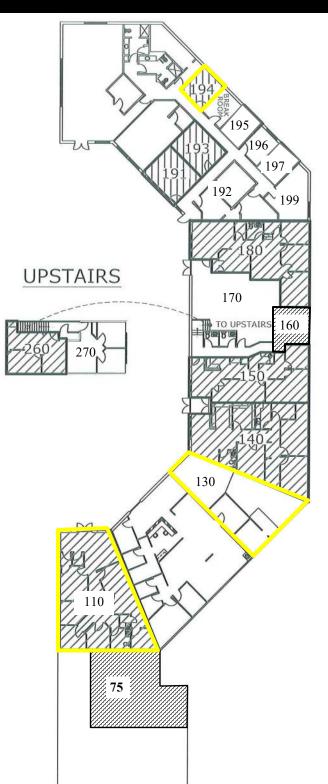

#### **Cherrywood Centre Available Lease Space**

| Suite | Approx. Square Feet | Gross Lease Rate/Month |
|-------|---------------------|------------------------|
| 110   | 1 405               | ¢3.440.00              |
| 110   | 1,485               | \$2,440.00             |
| 130   | 870                 | \$1,400.00             |
| 194   | 150                 | \$ 430.00              |

## Overall Layout

6001 Egan Drive, Savage, MN 55378

AVAILABLE SUITES

This layout shows which suites are available and is not to scale.

Creating Property Solutions For You... With You