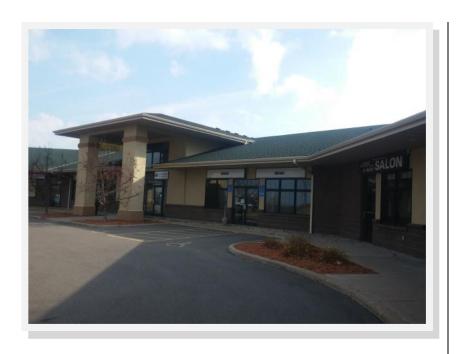

#### Cherrywood Centre 6001 Egan Drive, Savage, MN 55378

### Office / Retail Space at Cherrywood Centre

- Multiple Suites Available ranging from approx. 150 SF to approx. 1,485 SF
- Visible to County Rd 42
- Traffic counts: 30,000 cars/day
- Office & Retail frontage space
- Pylon signage available
- Next to O'Connell Square
- Lunch room available