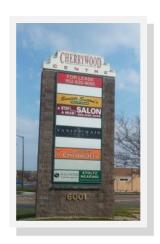

#### Cherrywood Centre 6001 Egan Drive, Savage, MN 55378

### Office / Retail Space at Cherrywood Centre

- Multiple Suites Available ranging from approx. 150 SF to approx. 1,485 SF
- Visible to County Rd 42
- Traffic counts: 30,000 cars/day
- Office & Retail frontage space
- Pylon signage available
- Next to O'Connell Square
- Lunch room available