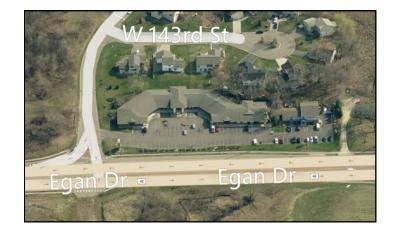

# Spaces Available

6001 Egan Drive, Savage, MN 55378

## Overall Layout

6001 Egan Drive, Savage, MN 55378

AVAILABLE SUITES

This layout shows which suites are available and is not to scale.

Creating Property Solutions For You... With You