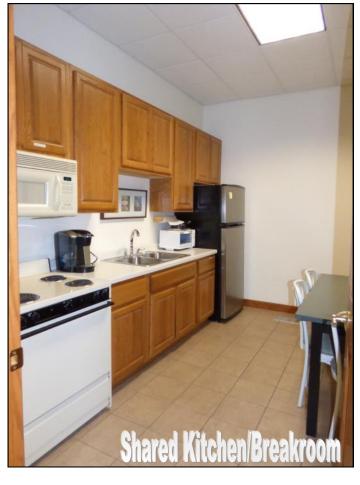

### Office / Retail Space at Cherrywood Centre

- Multiple Suites Available ranging from approx. 150 SF to approx. 1,485 SF
- Visible to County Rd 42
- Traffic counts: 30,000 cars/day
- Office & Retail frontage space
- Pylon signage available
- Next to O'Connell Square
- Lunch room available