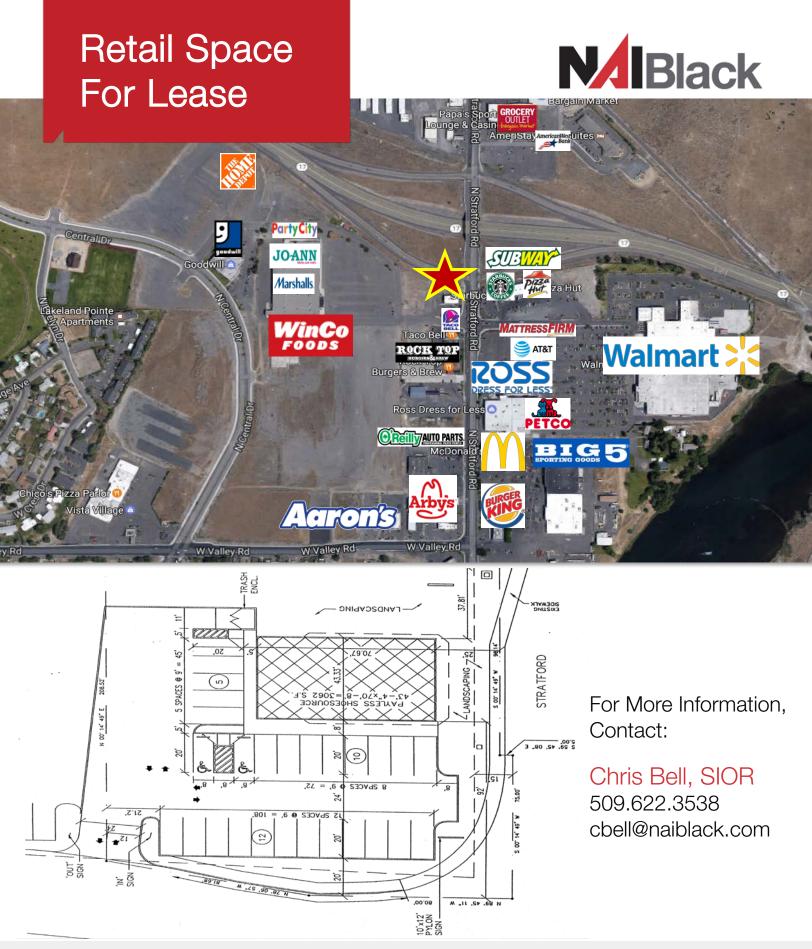

## Property Features:

- Building Size: 3,062 SF±
- Lot Size: 30,570 SF±
- Parcel #: 090629007
- Excellent Site Near Many Retailers including: Winco, Walmart, Starbucks, Arby's, Oil Can Henry's, Ross Dress for Less, Rock Top Burger & Brew, etc.

For More Information, Contact:

Chris Bell, SIOR 509.622.3538 • cbell@naiblack.com

NO WARRANTY OR REPRESENTATION, EXPRESS OR IMPLIED, IS MADE AS TO THE ACCURACY OF THE INFORMATION CONTAINED HEREIN, AND THE SAME IS SUBMITTED SUBJECT TO ERRORS, OMISSIONS, CHANGE OF PRICE, RENTAL OR OTHER CONDITIONS, PRIOR SALE, LEASE OR FINANCING, OR WITHDRAWAL WITHOUT NOTICE, AND OF ANY SPECIAL LISTING CONDITIONS IMPOSED BY OUR PRINCIPALS NO WARRANTES OR REPRESENTATIONS ARE MADE AS TO THE CONDITION OF THE PROPERTY OR ANY HAZARDS CONTAINED THEREIN ARE ANY TO BE IMPLIED.