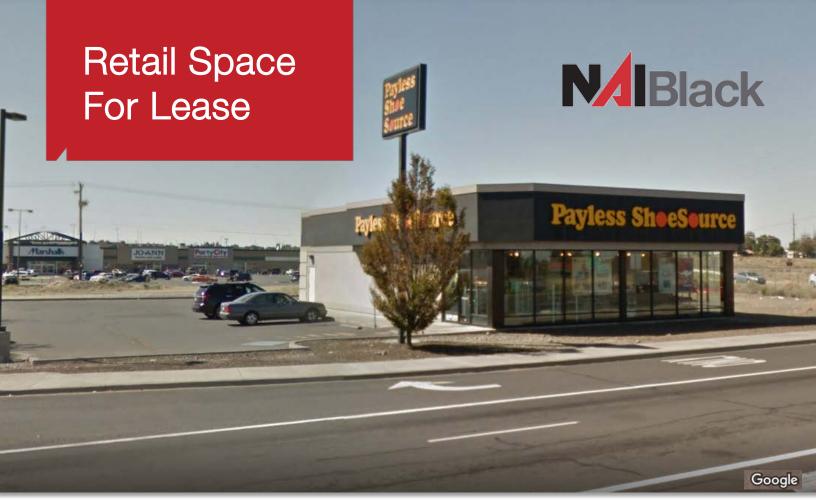

## Lease Rate: \$22.00/SF NNN

## 1034 N. Stratford Road Moses Lake, WA 98837

## Property Features:

- Building Size: 3,062 SF±
- Lot Size: 30,570 SF±
- Parcel #: 090629007
- Excellent Site Near Many Retailers including: Winco, Walmart, Starbucks, Arby's, Oil Can Henry's, Ross Dress for Less, Rock Top Burger & Brew, etc.