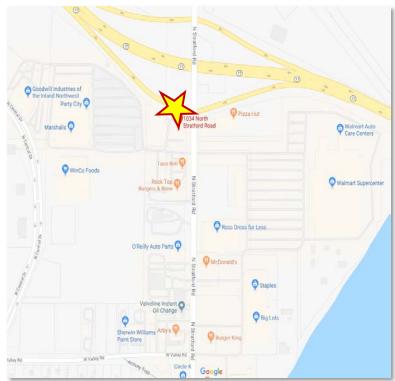

## Property Features:

- Building Size: 3,062 SF±
- Lot Size: 30,570 SF±
- Parcel #: 090629007
- Excellent Site Near Many Retailers including: Winco, Walmart, Starbucks, Arby's, Oil Can Henry's, Ross Dress for Less, Rock Top Burger & Brew, etc.