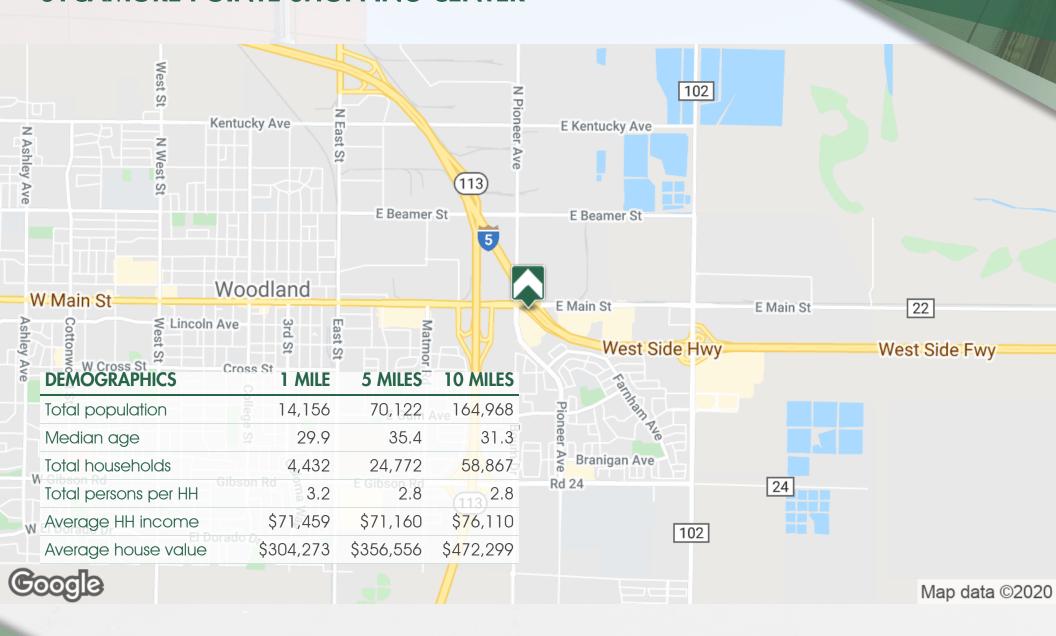

llent accessibility to an expanded regional trade area from its location at Main Street & I-5
- Just north of the Spring Lake Development, a major area of residential growth, which is bringing over 4,000 new homes and 11,000 new residents to Woodland

#### **SUBLEASE SUMMARY**

| 7,500 SF           |
|--------------------|
| /31/2022           |
| .25/SF/ Month      |
| ,325.00/Month      |
| 3.00/Month         |
| o - 5 year options |
|                    |

## FOR SUBLEASE SYCAMORE POINTE SHOPPING CENTER

### **RETAILER MAP**

SEC Main Street & Pioneer Ave Woodland, CA 95776



# FOR LEASE RETAIL PROPERTY

### **ADDITIONAL PHOTOS**

SEC Main Street & Pioneer Ave







# FOR SUBLEASE SYCAMORE POINTE SHOPPING CENTER

### **LOCATION MAP**

SEC Main Street & Pioneer Ave Woodland, CA 95776