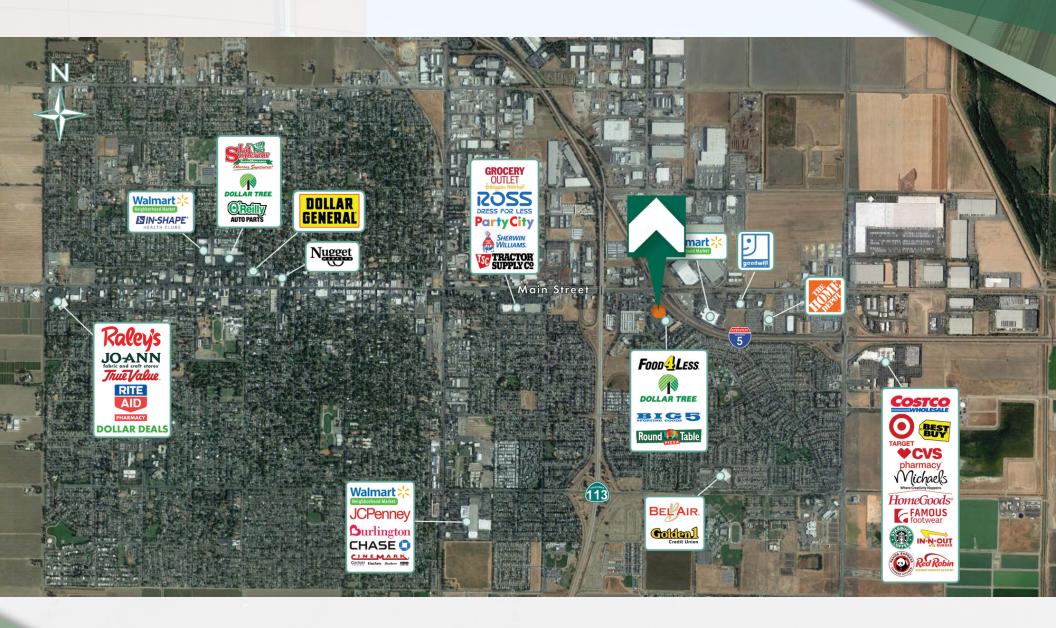

### **RETAILER MAP**

SEC Main Street & Pioneer Ave Woodland, CA 95776

#### **PROPERTY HIGHLIGHTS**

- Tremendous daytime population
- Near Wal Mart, Home Depot, Costco, Target, Michaels, Best Buy, Pet Extreme, Ross, Grocery Outlet, Harbor Freight Tools, Tractor Supply, and Party City
- The East Main Street & Pioneer Avenue intersection is one of the busiest intersections, in town with over 50,000 cars each day
- Excellent accessibility to an expanded regional trade area from its location at Main Street & I-5
- Just north of the Spring Lake Development, a major area of residential growth, which is bringing over 4,000 new homes and 11,000 new residents to Woodland