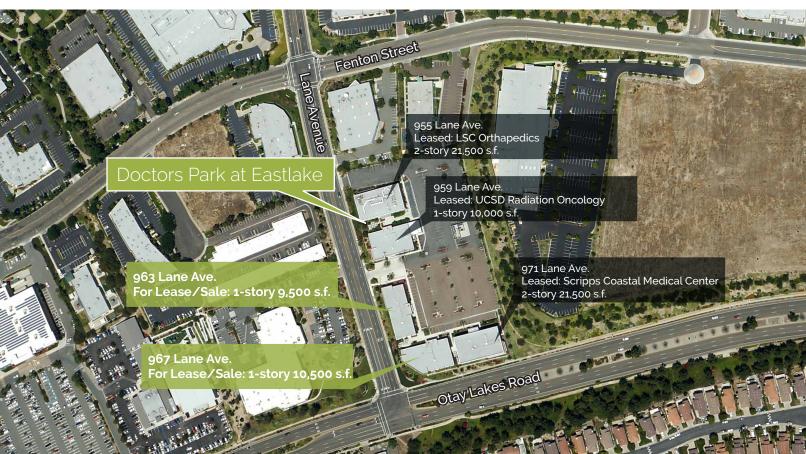

963-967 Lane Avenue, Chula Vista, CA 91914

#### FOR SALE/LEASE

Join other well recognized healthcare providers like Scripps Health and UC San Diego Health System in South County's newest and most dynamic medical campus.

- New 5-building class "A" medical office fronting Otay Lakes Road in the community of Eastlake
- 1,500 20,000 SF Available
- Abundant parking: 5/1,000
- Lease Rate: \$2.75 \$3.00/SF NNN
- Sale Price & Terms: Negotiable