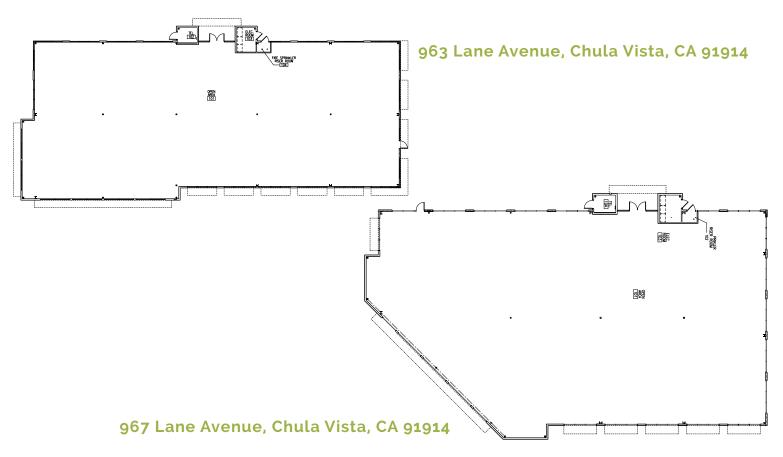

963-967 Lane Avenue, Chula Vista, CA 91914

#### FOR SALE/LEASE

Join other well recognized healthcare providers like Scripps Health and UC San Diego Health System in South County's newest and most dynamic medical campus.

- New 5-building class "A" medical office fronting Otay Lakes Road in the community of Eastlake
- 1,500 20,000 SF Available
- Abundant parking: 5/1,000
- Lease Rate: \$2.75 \$3.00/SF NNN
- Sale Price & Terms: Negotiable