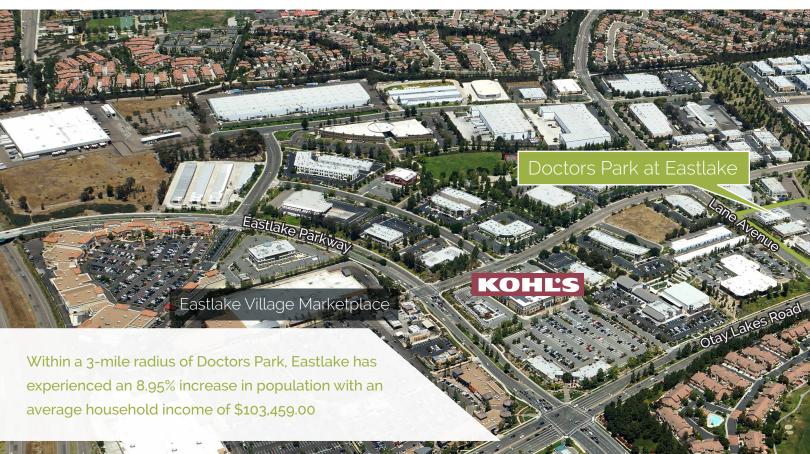

#### FOR SALE/LEASE

Join other well recognized healthcare providers like Scripps Health and UC San Diego Health System in South County's newest and most dynamic medical campus.

- New 5-building class "A" medical office fronting Otay Lakes Road in the community of Eastlake
- 1,500 20,000 SF Available
- Abundant parking: 5/1,000
- Lease Rate: \$2.75 \$3.00/SF NNN
- Sale Price & Terms: Negotiable