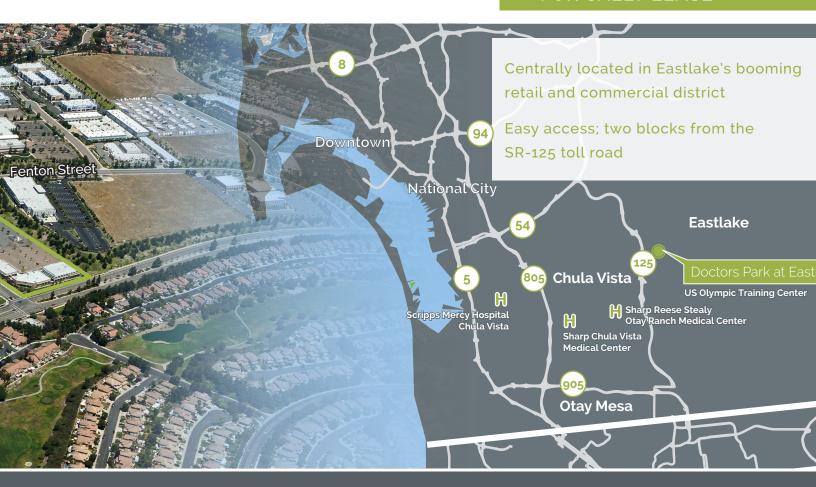

#### FOR SALE/LEASE

Join other well recognized healthcare providers like Scripps Health and UC San Diego Health System in South County's newest and most dynamic medical campus.

- New 5-building class "A" medical office fronting Otay Lakes Road in the community of Eastlake
- 1,500 20,000 SF Available
- Abundant parking: 5/1,000
- Lease Rate: \$2.75 \$3.00/SF NNN
- Sale Price & Terms: Negotiable