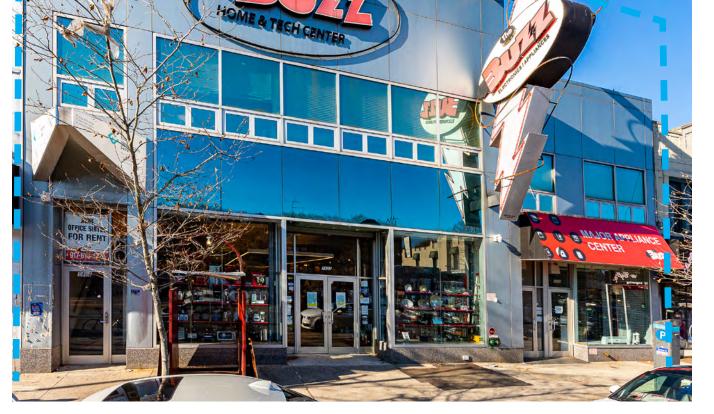

# 1402-1404

CONEY ISLAND AVENUE MIDWOOD, BROOKLYN

Between Avenue J & Avenue K

Ground Floor: 5,400 SF Basement: 5,400 SF

**ASKING RENT** 

\$35 PSF

**TERM** Negotiable

**FRONTAGE** 60 FT

#### **COMMENTS**

- 14' ceilings on the Ground Floor 10' ceilings in the basement
- 60' Frontage
- Major Visibility
- Huge Signage Opportunity
- Modern Build-Out
- Potential to include 2<sup>nd</sup> Floor
- One block from new development with over 60,000 SF of Retail and Office space