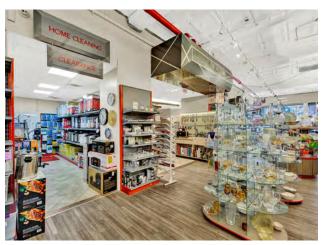

#### **COMMENTS**

- 14' ceilings on the Ground Floor 10' ceilings in the basement
- 60' Frontage
- Major Visibility
- Huge Signage Opportunity
- Modern Build-Out
- Potential to include 2<sup>nd</sup> Floor
- One block from new development with over 60,000 SF of Retail and Office space

NTERIOR

**EYEGLASSES** 99 OPTICAL

CHOCOLATTE **BASIC COLORS** 

> masbia FLATBUSH

Harrico Galler

HOSIERY PLUS 5 **EYE-SITE OPTICAL** 

BAKAR TOAST WELL DONE

WILD ORCHID