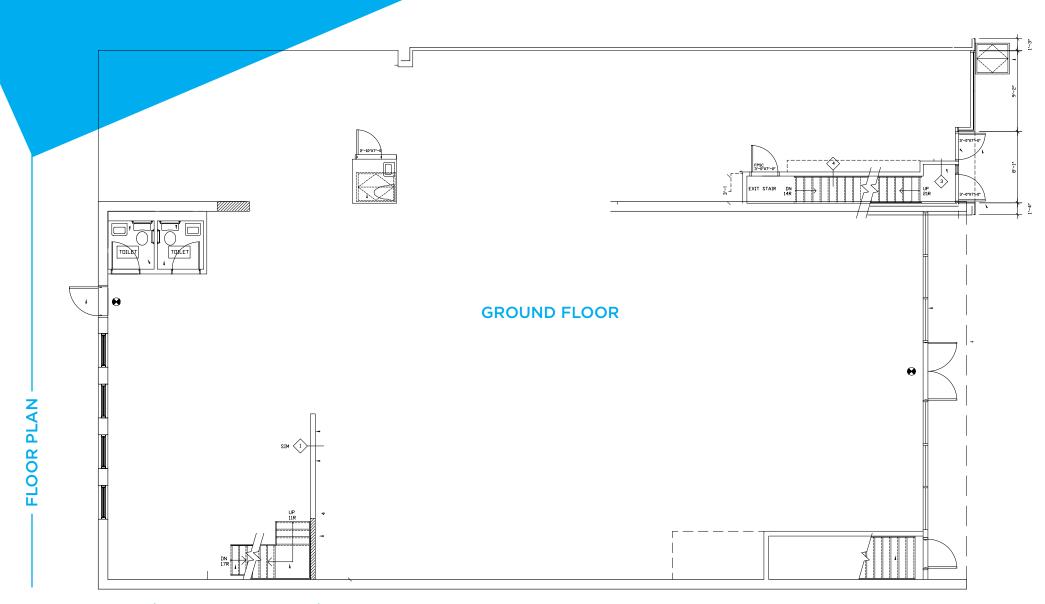

# 1402-1404

CONEY ISLAND AVENUE MIDWOOD, BROOKLYN

Between Avenue J & Avenue K

Ground Floor: 5,400 SF Basement: 5,400 SF

**ASKING RENT** 

\$35 PSF

**TERM** Negotiable

**FRONTAGE** 60 FT

#### **COMMENTS**

- 14' ceilings on the Ground Floor 10' ceilings in the basement
- 60' Frontage
- Major Visibility
- Huge Signage Opportunity
- Modern Build-Out
- Potential to include 2<sup>nd</sup> Floor
- One block from new development with over 60,000 SF of Retail and Office space