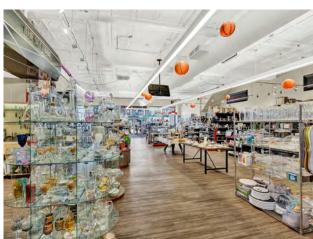

#### **COMMENTS**

- 14' ceilings on the Ground Floor 10' ceilings in the basement
- 60' Frontage
- Major Visibility
- Huge Signage Opportunity
- Modern Build-Out
- Potential to include 2<sup>nd</sup> Floor
- One block from new development with over 60,000 SF of Retail and Office space

NTERIOR

**EYEGLASSES** 99 OPTICAL

CHOCOLATTE **BASIC COLORS** 

> masbia FLATBUSH

Harrico Galler

HOSIERY PLUS 5 **EYE-SITE OPTICAL** 

BAKAR TOAST WELL DONE

WILD ORCHID