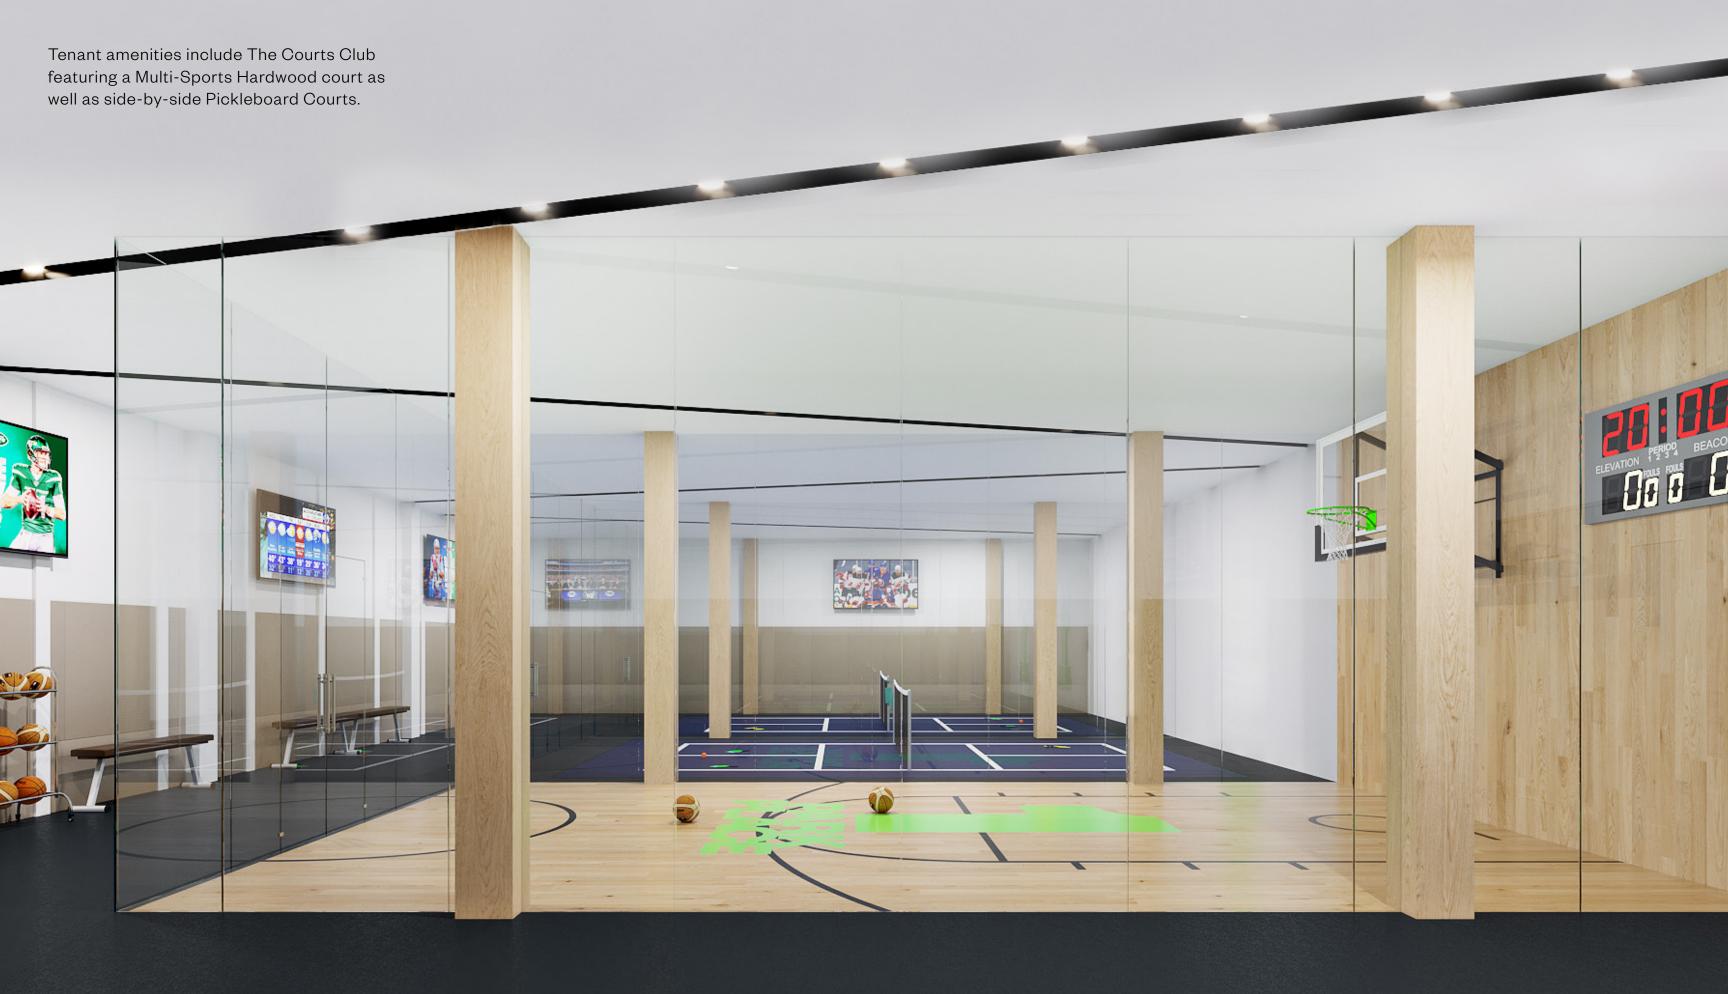

#### **Sub-level Two**

The Courts Club

The Performance Lounge – state-ofthe-art immersive fitness experience

The Courts Club – featuring basketball and pickleball courts and viewing platforms

Exterior Naming Opportunities

New elevators offering direct access to Private Penthouse Offices