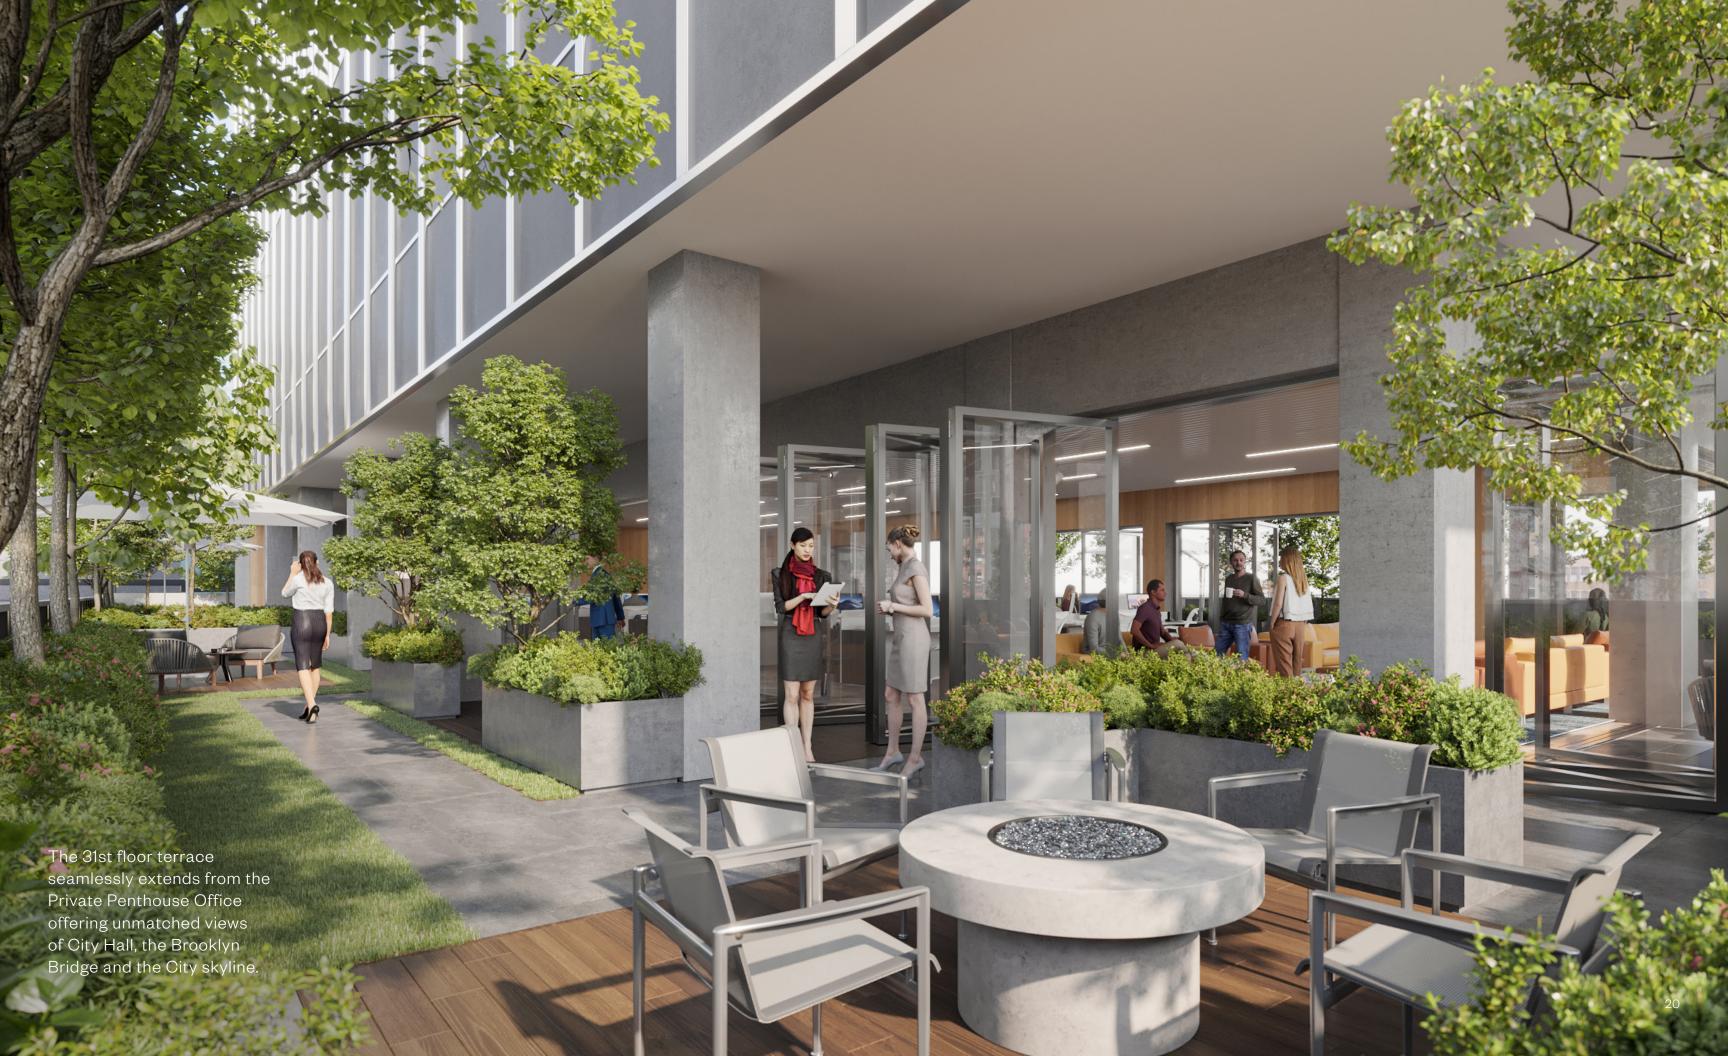

# The Private Penthouse Offices: New Level of Sophistication

Crowning the newly revitalized 1 Park Place is the most distinctive Executive Office Suite in New York. Commanding two-levels, wrapped in glass, and surrounded by private terraces, this opportunity redefines the 'corner office.' Erasing the boundaries between inside and out, the design embraces the unparalleled cinematic direct views over City Hall framed by the Brooklyn Bridge and downtown skyline.