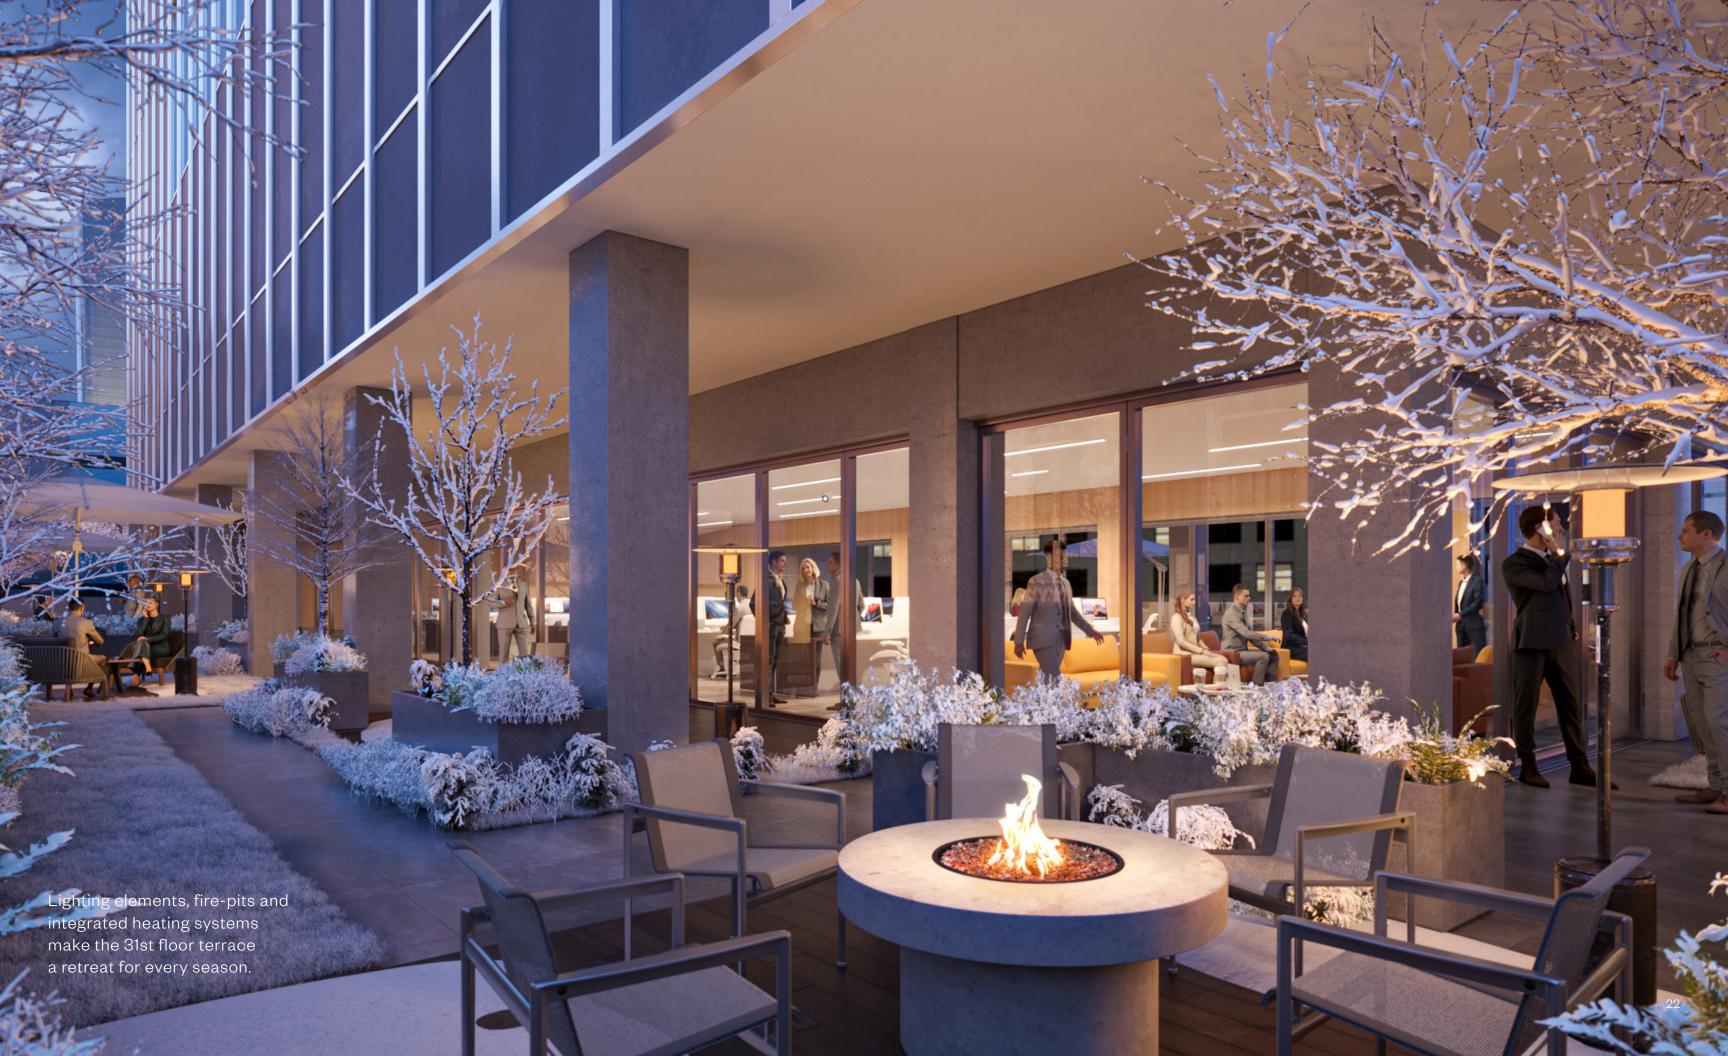

# The Private Penthouse Offices: New Level of Sophistication

Crowning the newly revitalized 1 Park Place is the most distinctive Executive Office Suite in New York. Commanding two-levels, wrapped in glass, and surrounded by private terraces, this opportunity redefines the 'corner office.' Erasing the boundaries between inside and out, the design embraces the unparalleled cinematic direct views over City Hall framed by the Brooklyn Bridge and downtown skyline.