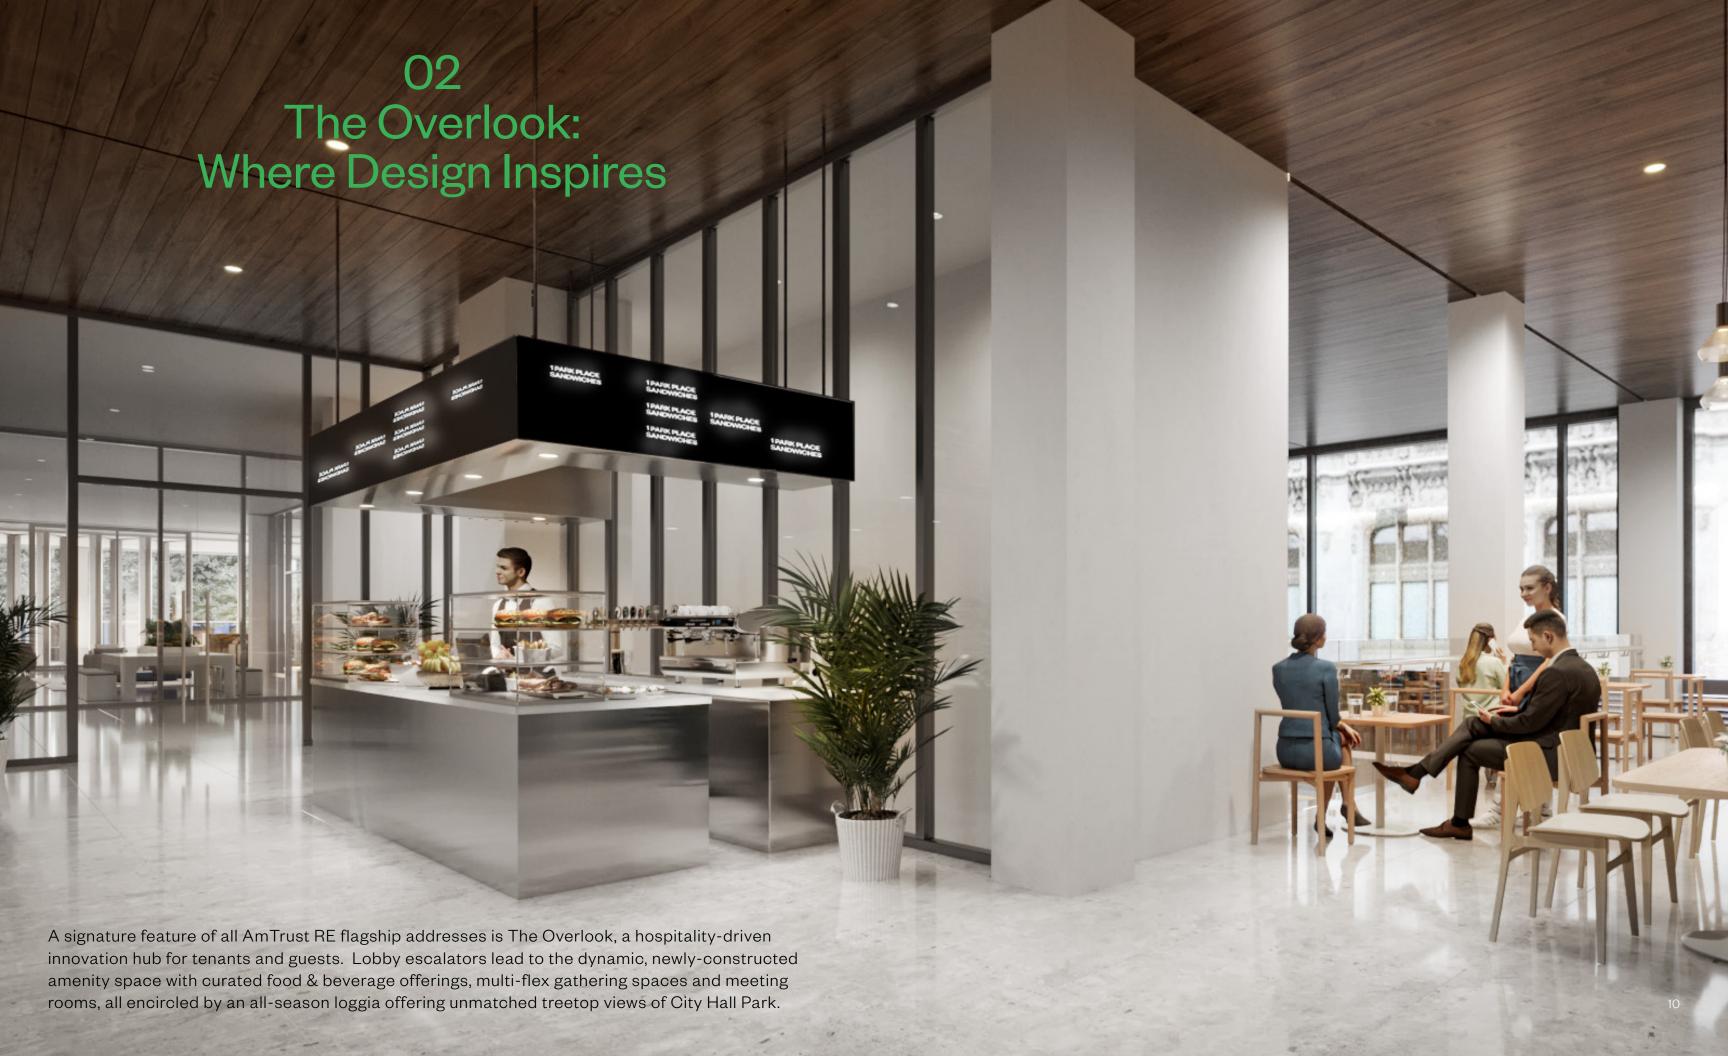

#### **Level Two**

The Outlook Amenity Lounge

#### **Planned Tenant Enhancements**

24/7 Secured Double-Height Lobby with Interactive Screen Installation

Hospitality-driven Tenant Concierge Service

The Overlook – Amenity Club featuring food, beverage, meeting spaces and all-seasons loggia overlooking City Hall Park