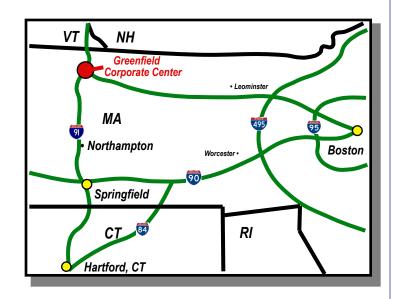

#### LOCATION

Located at the intersection of Interstate 91 and Route 2 in Greenfield, less than 30 minutes from the 5 College area.