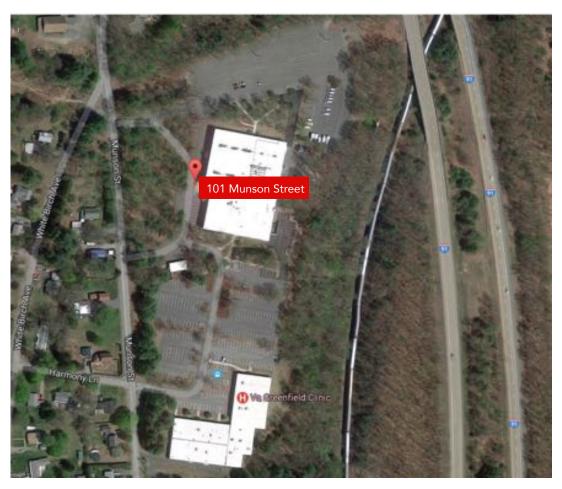

# 3,925 - 23,300 SF PROFESSIONAL OFFICE SPACE GREENFIELD CORPORATE CENTER 101 MUNSON STREET, GREENFIELD, MA

#### LOCATION

Located at the intersection of Interstate 91 and Route 2 in Greenfield, less than 30 minutes from the 5 College area.