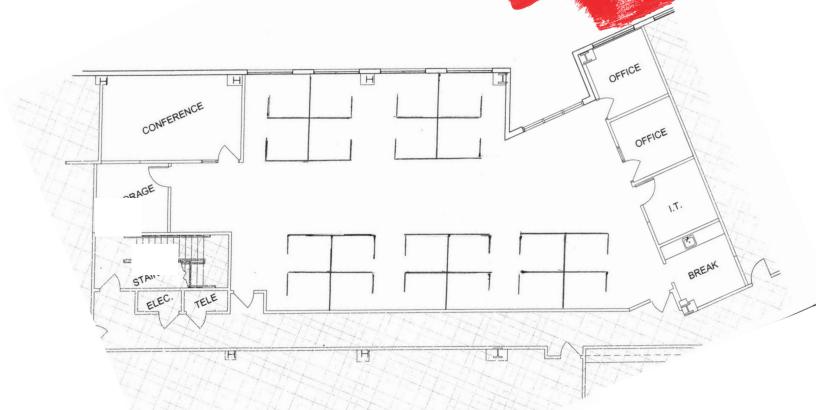

## ±3,132 SF sublease available

- Below market Class "A' sublease in Novato's premier office complex
- \$2.56/sf FSG
- 3 private offices, 1 conference room, kitchenette
- Furniture available to subtenant
- Efficient floor plan with large open area
- Walking distance to food and retail amenities
  - o Chipotle
  - o Whole Foods
  - o Safeway
- Sublease expiring June 30, 2023

## WWW.DBREA.COM | WWW.JLL.COM

7250 Redwood Blvd Suite 102 Novato, CA

- 3 Private Offices
- 1 Conference Room
- Kitchenette

7250 Redwood Blvd Suite 102 Novato, CA

T. SPA

Floor plan

Copyright © 2019 Jones Lang LaSalle IP, Inc. All rights reserved. All information contained herein is from sources deemed reliable; however, no representation or warranty is made to the accuracy thereof. Jones Lang LaSalle Brokerage, Inc. Real Estate License #: 01856260.