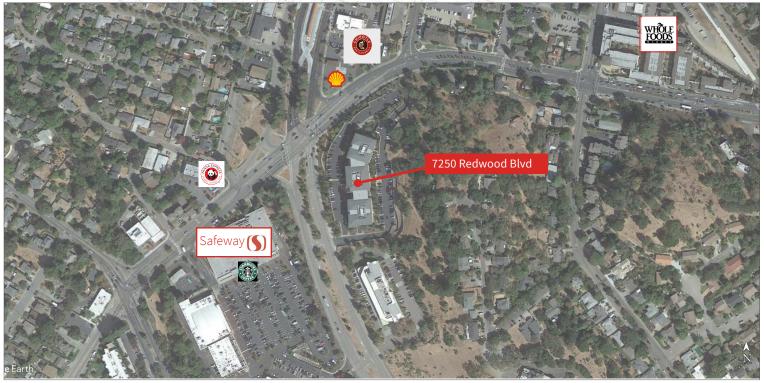

## ±3,132 SF sublease available

- Below market Class "A' sublease in Novato's premier office complex
- \$2.56/sf FSG
- 3 private offices, 1 conference room, kitchenette
- Furniture available to subtenant
- Efficient floor plan with large open area
- Walking distance to food and retail amenities
  - o Chipotle
  - o Whole Foods
  - o Safeway
- Sublease expiring June 30, 2023