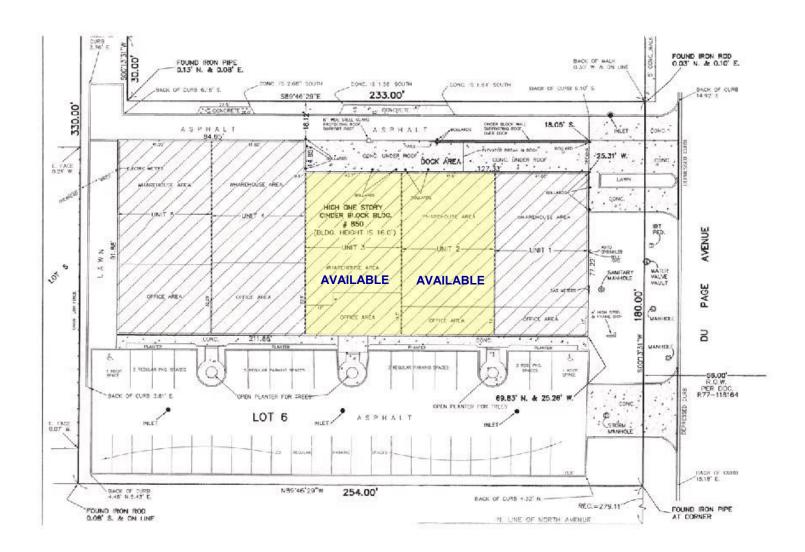

#### **BUILDING SPECIFICATIONS**

| BUILDING SIZE:     | ±19,498 SF                                                               |
|--------------------|--------------------------------------------------------------------------|
| AVAILABLE SPACE:   | ±3,800 SF (Unit 2)<br><u>±3,800 SF (</u> Unit 3)<br>±7,600 SF (Unit 2-3) |
| OFFICE:            | ± 500 SF (Unit 2)<br><u>± 700 SF</u> (Unit 3)<br>±1,200 SF (Unit 2-3)    |
| CEILING HEIGHT:    | 14' clear                                                                |
| LOADING:           | 1 drive-in door (per unit)<br>1 shared dock                              |
| POWER:             | 200 amps                                                                 |
| ZONING:            | Light Industrial                                                         |
| SPRINKLER:         | Wet                                                                      |
| REAL ESTATE TAXES: | \$1.25 psf (2018 paid 2019)                                              |
| GROSS LEASE RATE:  | \$8.75 gross psf                                                         |