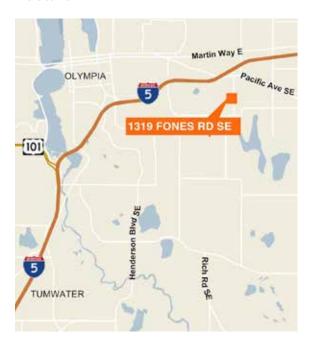

# For Sale or Lease

### **NAPA Building**

1319 Fones Road SE Olympia, WA

Prime retail center located in front of Home Depot

On a high traffic corridor to I-5

The building is new and in pristine condition, well landscaped

Highly visible signage

Ample parking

Available:

6,000 SF former Napa space

Lease Rate: \$18/SF, plus NNN

Sale Price: \$1,350,000



### Location



#### Contact

Ryan Haddock

Kidder Mathews 360.596.9151

rhaddock@kiddermathews.com

**Carrie Walker** 

First Western Properties 253.284.3640 carrie@firstwesternproperties.com





## For Sale or Lease

### **NAPA** Building



#### Contact

Ryan Haddock
Kidder Mathews
360.596.9151
rhaddock@kiddermathews.com

Carrie Walker
First Western Properties
253.284.3640
carrie@firstwesternproperties.com





## For Sale or Lease

### **NAPA Building**





#### Contact

Ryan Haddock
Kidder Mathews
360.596.9151
rhaddock@kiddermathews.com

Carrie Walker
First Western Properties
253.284.3640
carrie@firstwesternproperties.com