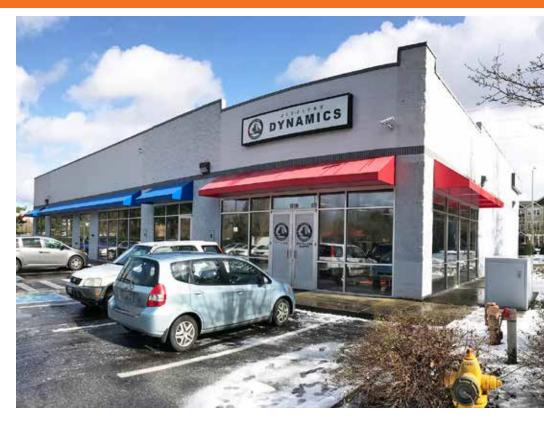

### **NAPA Building**

1319 Fones Road SE Olympia, WA

Prime retail center located in front of Home Depot

On a high traffic corridor to I-5

The building is new and in pristine condition, well landscaped

Highly visible signage

Ample parking

Available:

6,000 SF former Napa space

Lease Rate: \$18/SF, plus NNN

Sale Price: \$1,350,000