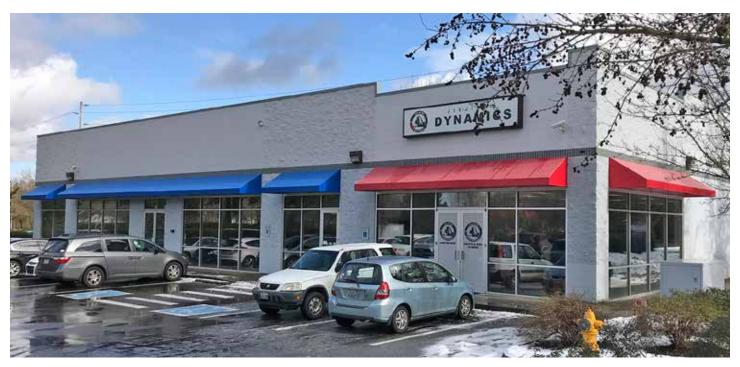

APA Building**

1319 Fones Road SE Olympia, WA

Prime retail center located in front of Home Depot

On a high traffic corridor to I-5

The building is new and in pristine condition, well landscaped

Highly visible signage

Ample parking

Available:

6,000 SF former Napa space

Lease Rate: \$18/SF, plus NNN

Sale Price: \$1,350,000



### Location



#### Contact

Ryan Haddock

Kidder Mathews 360.596.9151

rhaddock@kiddermathews.com

**Carrie Walker** 

First Western Properties 253.284.3640 carrie@firstwesternproperties.com





## For Sale or Lease

### **NAPA** Building



#### Contact

Ryan Haddock
Kidder Mathews
360.596.9151
rhaddock@kiddermathews.com

Carrie Walker
First Western Properties
253.284.3640
carrie@firstwesternproperties.com





## For Sale or Lease

### **NAPA Building**





#### Contact

Ryan Haddock
Kidder Mathews
360.596.9151
rhaddock@kiddermathews.com

Carrie Walker
First Western Properties
253.284.3640
carrie@firstwesternproperties.com