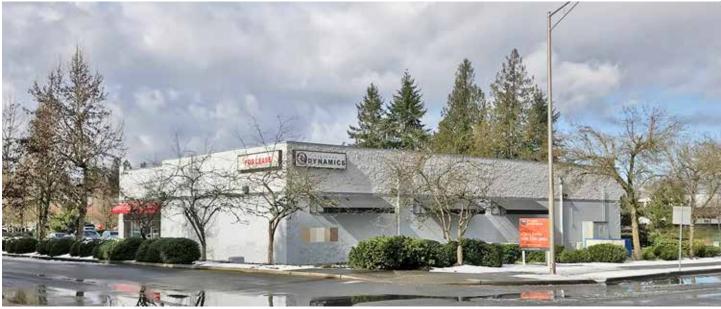

### **NAPA Building**

1319 Fones Road SE Olympia, WA

Prime retail center located in front of Home Depot

On a high traffic corridor to I-5

The building is new and in pristine condition, well landscaped

Highly visible signage