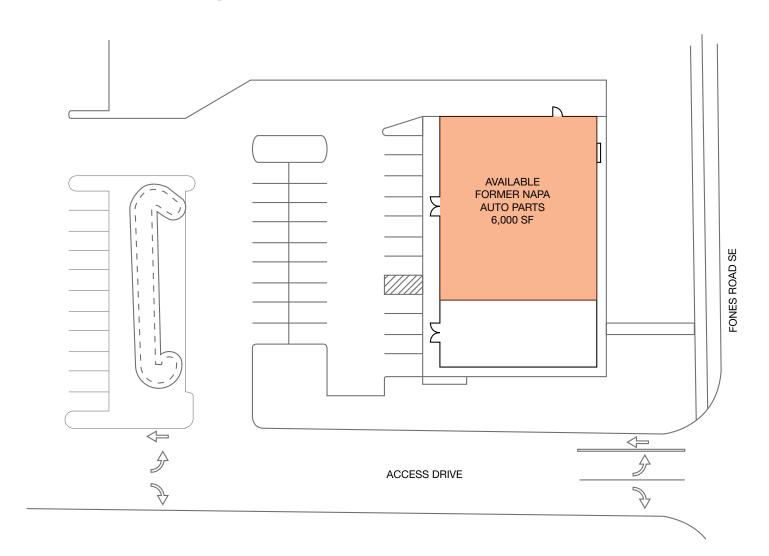

Ample parking

Available:

6,000 SF former Napa space

Lease Rate: \$18/SF, plus NNN

Sale Price: \$1,350,000