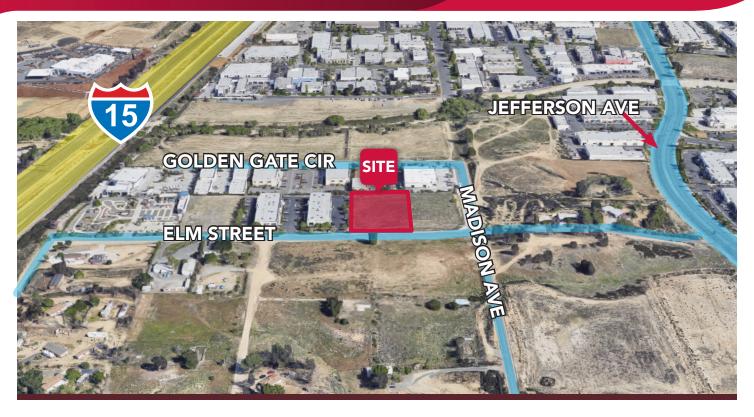

## 1.05 ACRES RARE FINISHED INDUSTRIAL PARCEL

#### **PROPERTY HIGHLIGHTS:**

- Near the SE Corner of Elm St and Madison Ave in Murrieta
- APN: 910-210-028
- All utilities in Elm Street
- BP Zoning City of Murrieta

# FOR SALE 1.05 ACRES RARE FINISHED INDUSTRIAL PARCEL

SOUTH SIDE OF ELM ST. - EAST OF MADISON AVE. | MURRIETA, CA

Charley Black 951.445.4507 cblack@leetemecula.com Lic.#01000597

No warranty or representation has been made to the accuracy of the foregoing information. Terms of sale or lease and availability are subject to change or withdrawal without notice. Lee & Associates Commercial Real Estate Services, Inc. - Riverside. 25240 Hancock Avenue, Suite 100 - Murrieta, CA 92562 Corporate ID# 01048055