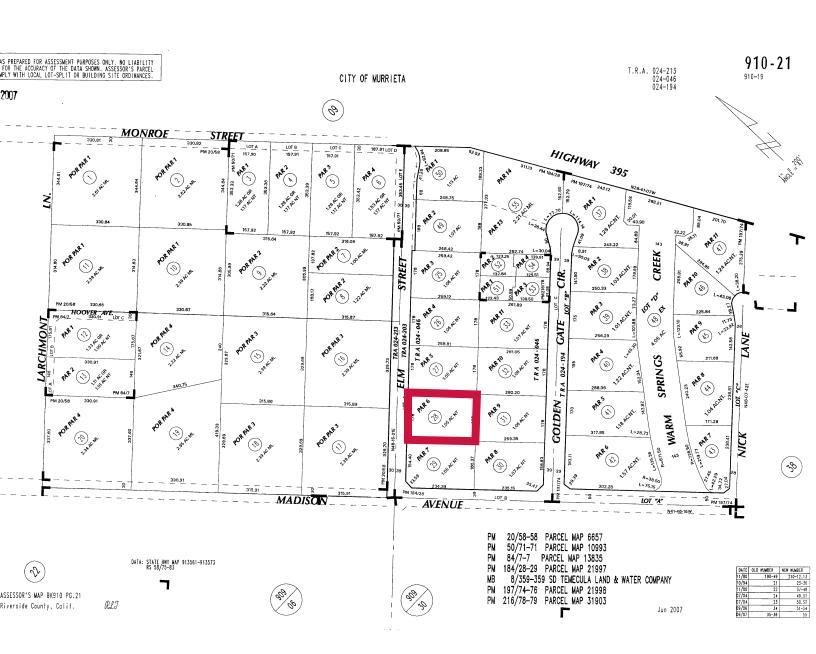

#### **PROPERTY HIGHLIGHTS:**

- Near the SE Corner of Elm St and Madison Ave in Murrieta
- APN: 910-210-028
- All utilities in Elm Street
- BP Zoning City of Murrieta

# FOR SALE 1.05 ACRES RARE FINISHED INDUSTRIAL PARCEL

SOUTH SIDE OF ELM ST. - EAST OF MADISON AVE. | MURRIETA, CA

Charley Black 951.445.4507 cblack@leetemecula.com Lic.#01000597

No warranty or representation has been made to the accuracy of the foregoing information. Terms of sale or lease and availability are subject to change or withdrawal without notice. Lee & Associates Commercial Real Estate Services, Inc. - Riverside. 25240 Hancock Avenue, Suite 100 - Murrieta, CA 92562 Corporate ID# 01048055