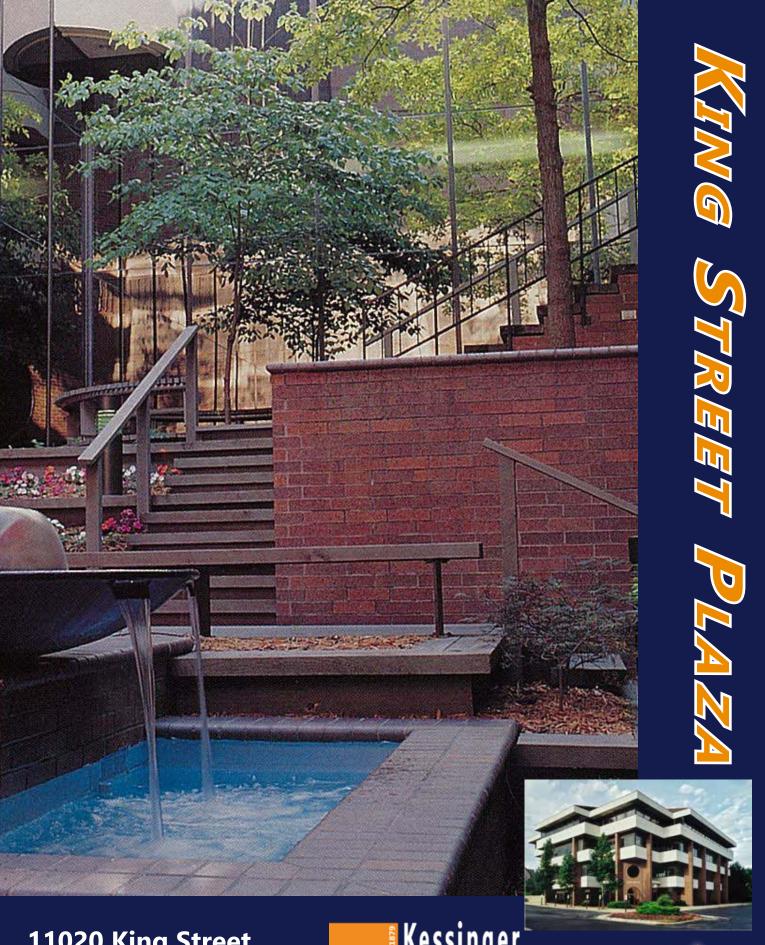

### 11020 King Street

Look into the atrium Street Plaza - you'll find a hidden peace to balance the energy of your business day, beautifully landscaped inside and At the heart of this handsome building is a landscaped fountain atrium climbing four stories to the top. This unique design brings the outdoors in and floods each office with natural light from every angle. Located on the King Street cul-de-sac, just east of Quivira and north of College Boulevard, King Street Plaza is only moments from Johnson County Community College and is immediately accessible from I-69 and I-435. You'll overlook all from one of the 12 corner offices on the upper floors, each with its own panoramic view of thriving Johnson County. In side, two passenger elevators and all common areas have been recently renovated. Within a few blocks are all essential services, including banks, restaurants, and great shopping plus facilities for hiking, biking, and picnicking. The internet providers are AT&T, Spectrum, and Consolidated Communications. Working doesn't get any better than this. To find out more, call Debbie Schulte at (816) 936-8549 for a guided tour of King Street Plaza or go to the <u>www.kessingerhunter.com</u> website.

#### SPACE

- Building size 44,208 square feet
- 4-story atrium office building
- 12 corner offices on upper floors
- 2 passenger elevators
- Newly renovated common areas