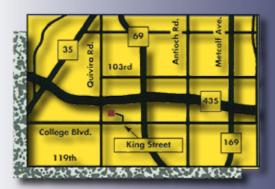

### 11020 King Street

Look into the atrium Street Plaza - you'll find a hidden peace to balance the energy of your business day, beautifully landscaped inside and At the heart of this handsome building is a landscaped fountain atrium climbing four stories to the top. This unique design brings the outdoors in and floods each office with natural light from every angle. Located on the King Street cul-de-sac, just east of Quivira and north of College Boulevard, King Street Plaza is only moments from Johnson County Community College and is immediately accessible from I-69 and I-435. You'll overlook all from one of the 12 corner offices on the upper floors, each with its own panoramic view of thriving Johnson County. In side, two passenger elevators and all common areas have been recently renovated. Within a few blocks are all essential services, including banks, restaurants, and great shopping plus facilities for hiking, biking, and picnicking. The internet providers are AT&T, Spectrum, and Consolidated Communications. Working doesn't get any better than this. To find out more, call Debbie Schulte at (816) 936-8549 for a guided tour of King Street Plaza or go to the <u>www.kessingerhunter.com</u> website.

# King Street Plaza

LOCATION

11020 King Street, College Boulevard & King Street