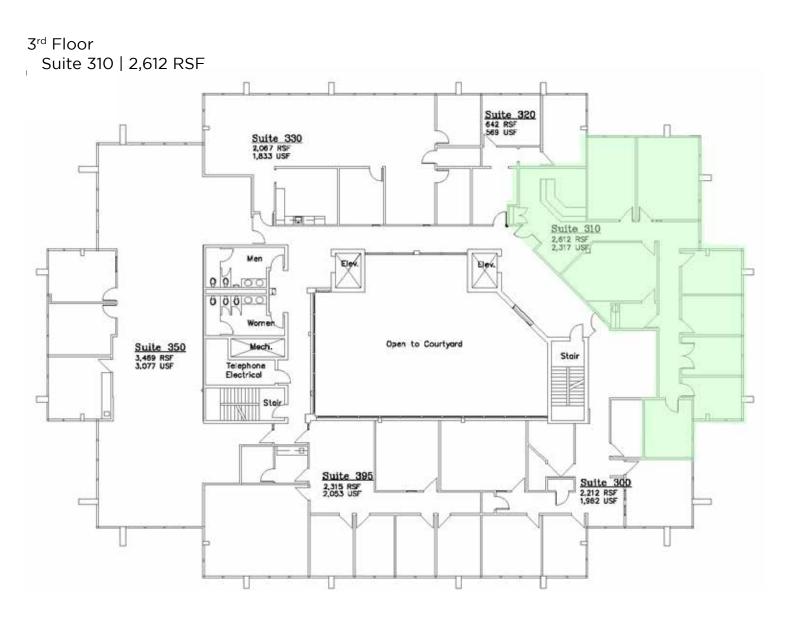

#### SPACE

- Building size 44,208 square feet
- 4-story atrium office building
- 12 corner offices on upper floors
- 2 passenger elevators
- Newly renovated common areas