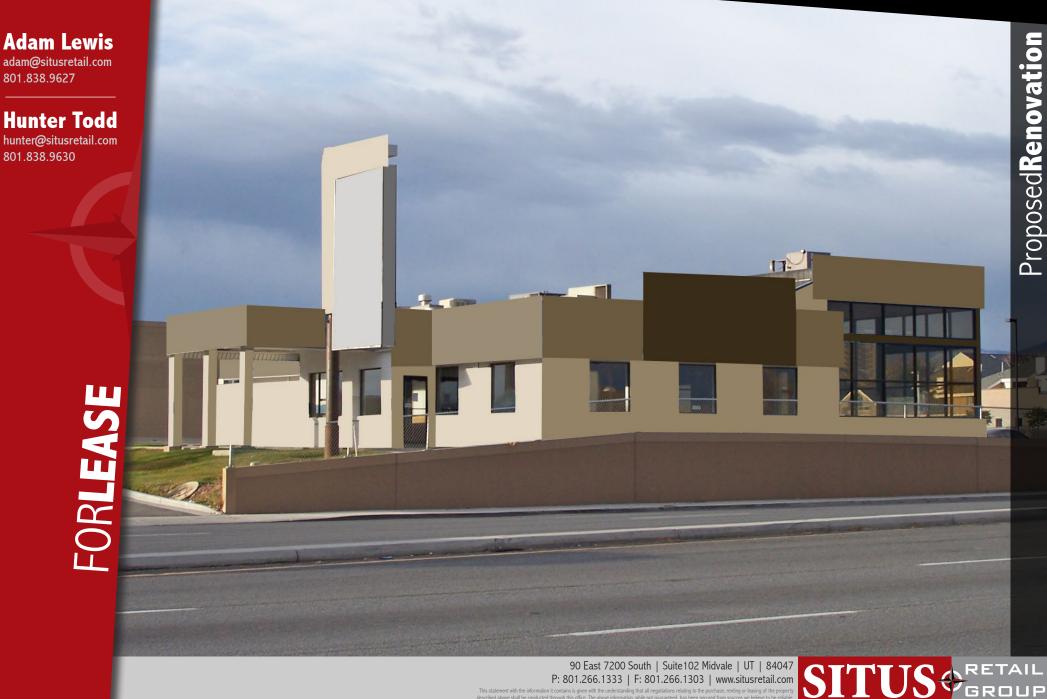

## FORLEASE

Check mert

- BANGERTER HWA

**PROPOSED RENOVATION** 

- Building Size: 1,100 or 2,200 SF
- Covered Drive-Thru
- Proposed Renovation for 2 Tenants
- Lease Rate: \$25-\$28 PSF
- Available Immediately