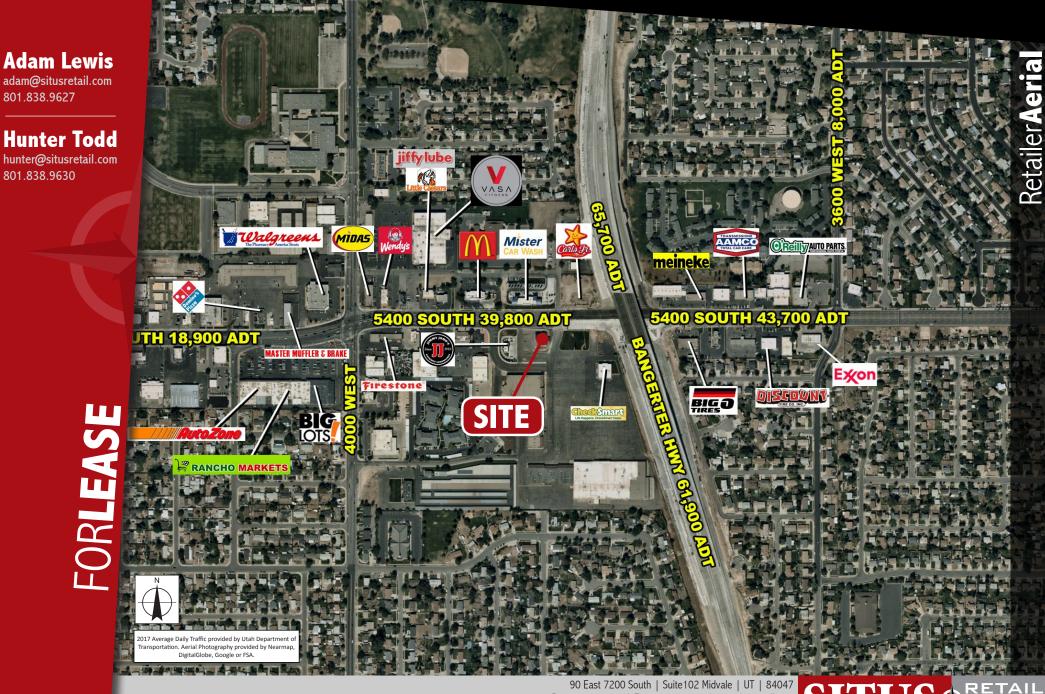

#### FEATURES

- Access/Visibility from 5400 South
- Pylon Signage
- 39,000 ADT on 5400 South
- Former Fast Food Restaurant
- 31,000 Employees within 3 Miles

SITUS GROUP

5400 SOUTH