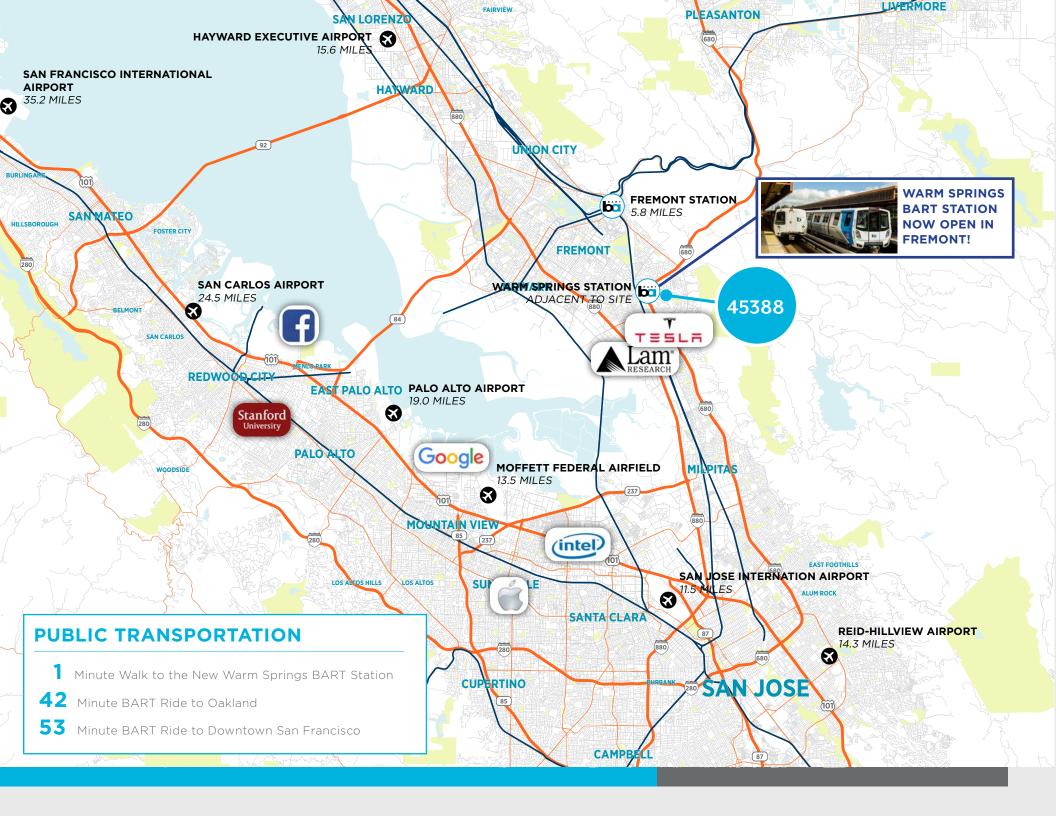

#### PROPERTY HIGHLIGHTS

- · High Image Building
- · Hard Corner with Prominent Building Signage
- Heavy Power
- Loading Dock
- Exterior Equipment Pad
- 100% HVAC
- Located within the Fremont Innovation
  District and Across the Street from BART
- Tesla Factory Nearby



FIRST FLOOR | ±26,596 SF SECOND FLOOR | ±10,796 SF MEZZANINE OPEN TO ABOVE



#### **AMENITIY MAP**



#### WARM SPRINGS INNOVATION DISTRICT



### CONTACT

#### **Scott Dever**

scott.dever@cushwake.com +1 408 615 3457 LIC. 01890552

#### **Walt Stephenson**

walt.stephenson@cushwake.com +1 408 615 3458 LIC. 01793438



©2020 Cushman & Wakefield NO WARRANTY OR REPRESENTATION, EXPRESS OR IMPLIED, IS MADE TO THE ACCURACY OR COMPLETENESS OF THE INFORMATION CONTAINED HEREIN, AND SAME IS SUBMITTED SUBJECT TO ERRORS, OMISSIONS, CHANGE OF PRICE, RENTAL OR OTHER CONDITIONS, WITHDRAWAL WITHOUT NOTICE, AND TO ANY SPECIAL LISTING CONDITIONS IMPOSED BY THE PROPERTY OWNER(S). AS APPLICABLE, WE MAKE NO REPRESENTATION AS TO THE CONDITION OF THE PROPERTY (OR PROPERTIES) IN QUESTION.