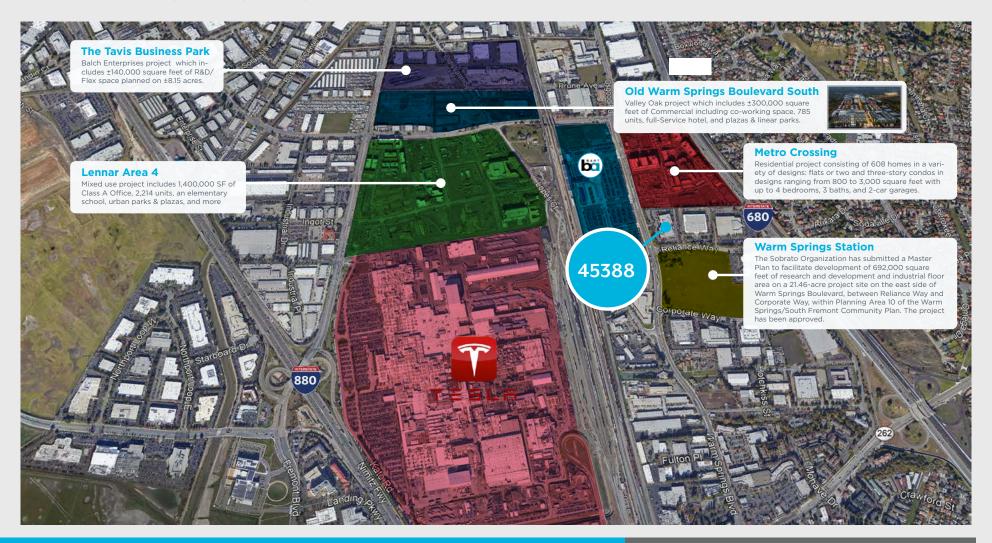

#### PROPERTY HIGHLIGHTS

- · High Image Building
- · Hard Corner with Prominent Building Signage
- Heavy Power
- Loading Dock
- Exterior Equipment Pad
- 100% HVAC
- Located within the Fremont Innovation
  District and Across the Street from BART
- Tesla Factory Nearby



FIRST FLOOR | ±26,596 SF SECOND FLOOR | ±10,796 SF MEZZANINE OPEN TO ABOVE



#### **AMENITIY MAP**



#### WARM SPRINGS INNOVATION DISTRICT



### CONTACT

#### **Scott Dever**

scott.dever@cushwake.com +1 408 615 3457 LIC. 01890552

#### **Walt Stephenson**

walt.stephenson@cushwake.com +1 408 615 3458 LIC. 01793438



©2020 Cushman & Wakefield NO WARRANTY OR REPRESENTATION, EXPRESS OR IMPLIED, IS MADE TO THE ACCURACY OR COMPLETENESS OF THE INFORMATION CONTAINED HEREIN, AND SAME IS SUBMITTED SUBJECT TO ERRORS, OMISSIONS, CHANGE OF PRICE, RENTAL OR OTHER CONDITIONS, WITHDRAWAL WITHOUT NOTICE, AND TO ANY SPECIAL LISTING CONDITIONS IMPOSED BY THE PROPERTY OWNER(S). AS APPLICABLE, WE MAKE NO REPRESENTATION AS TO THE CONDITION OF THE PROPERTY (OR PROPERTIES) IN QUESTION.