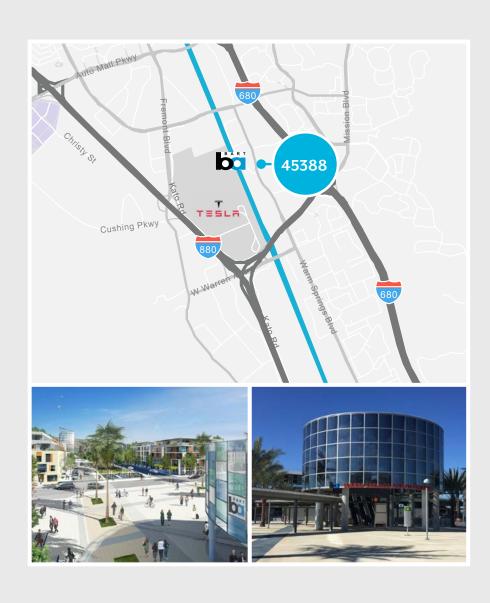

#### PROPERTY HIGHLIGHTS

- · High Image Building
- · Hard Corner with Prominent Building Signage
- Heavy Power
- Loading Dock
- Exterior Equipment Pad
- 100% HVAC
- Located within the Fremont Innovation
  District and Across the Street from BART
- Tesla Factory Nearby



FIRST FLOOR | ±26,596 SF SECOND FLOOR | ±10,796 SF MEZZANINE OPEN TO ABOVE



#### **AMENITIY MAP**



#### WARM SPRINGS INNOVATION DISTRICT



### CONTACT

#### **Scott Dever**

scott.dever@cushwake.com +1 408 615 3457 LIC. 01890552

#### **Walt Stephenson**

walt.stephenson@cushwake.com +1 408 615 3458 LIC. 01793438



©2020 Cushman & Wakefield NO WARRANTY OR REPRESENTATION, EXPRESS OR IMPLIED, IS MADE TO THE ACCURACY OR COMPLETENESS OF THE INFORMATION CONTAINED HEREIN, AND SAME IS SUBMITTED SUBJECT TO ERRORS, OMISSIONS, CHANGE OF PRICE, RENTAL OR OTHER CONDITIONS, WITHDRAWAL WITHOUT NOTICE, AND TO ANY SPECIAL LISTING CONDITIONS IMPOSED BY THE PROPERTY OWNER(S). AS APPLICABLE, WE MAKE NO REPRESENTATION AS TO THE CONDITION OF THE PROPERTY (OR PROPERTIES) IN QUESTION.