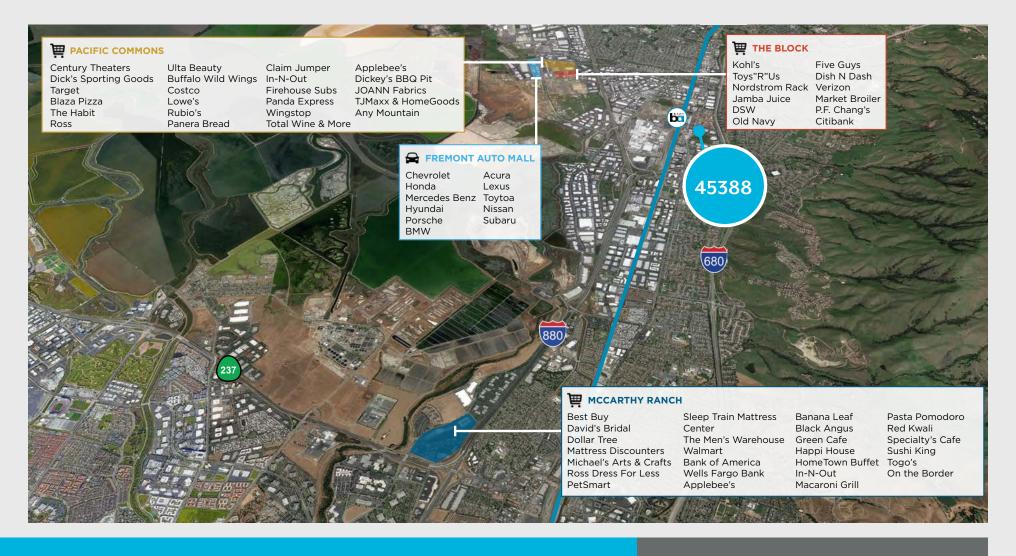

#### PROPERTY HIGHLIGHTS

- · High Image Building
- · Hard Corner with Prominent Building Signage
- Heavy Power
- Loading Dock
- Exterior Equipment Pad
- 100% HVAC
- Located within the Fremont Innovation
  District and Across the Street from BART
- Tesla Factory Nearby



FIRST FLOOR | ±26,596 SF SECOND FLOOR | ±10,796 SF MEZZANINE OPEN TO ABOVE



#### **AMENITIY MAP**



#### WARM SPRINGS INNOVATION DISTRICT



### CONTACT

#### **Scott Dever**

scott.dever@cushwake.com +1 408 615 3457 LIC. 01890552

#### **Walt Stephenson**

walt.stephenson@cushwake.com +1 408 615 3458 LIC. 01793438



©2020 Cushman & Wakefield NO WARRANTY OR REPRESENTATION, EXPRESS OR IMPLIED, IS MADE TO THE ACCURACY OR COMPLETENESS OF THE INFORMATION CONTAINED HEREIN, AND SAME IS SUBMITTED SUBJECT TO ERRORS, OMISSIONS, CHANGE OF PRICE, RENTAL OR OTHER CONDITIONS, WITHDRAWAL WITHOUT NOTICE, AND TO ANY SPECIAL LISTING CONDITIONS IMPOSED BY THE PROPERTY OWNER(S). AS APPLICABLE, WE MAKE NO REPRESENTATION AS TO THE CONDITION OF THE PROPERTY (OR PROPERTIES) IN QUESTION.