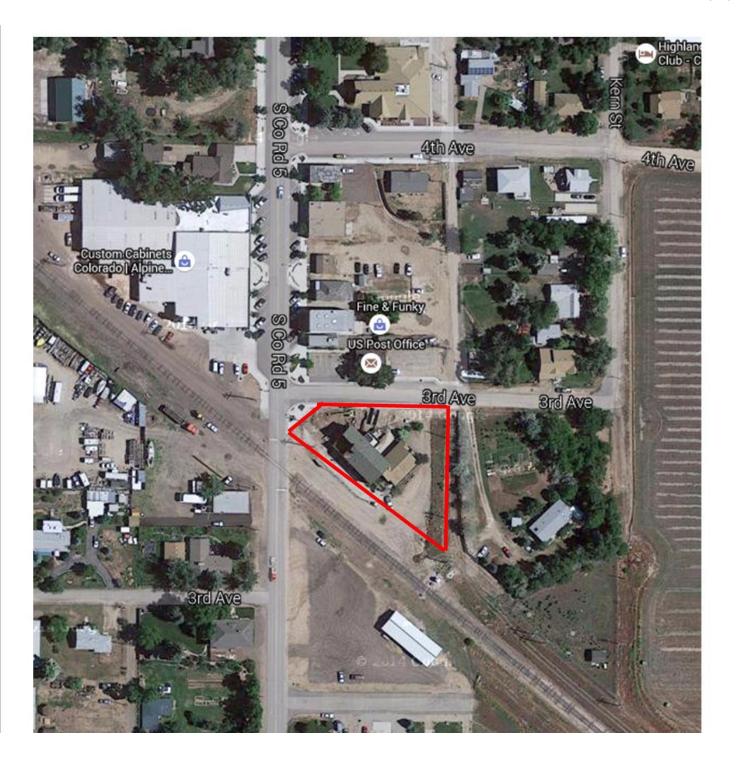

### Aerial

4138 Main Street, Timnath, CO 80547

4138 Main Street, Timnath, CO 80547

| POPULATION                           | 1 MILE            | 5 MILES               | 10 MILES               |  |
|--------------------------------------|-------------------|-----------------------|------------------------|--|
| TOTAL POPULATION                     | 721               | 52,318                | 244,441                |  |
| MEDIAN AGE                           | 43.0              | 35.7                  | 33.7                   |  |
| MEDIAN AGE (MALE)                    | 43.0              | 34.7                  | 33.0                   |  |
| MEDIAN AGE (FEMALE)                  | 43.1              | 36.5                  | 34.4                   |  |
|                                      |                   |                       |                        |  |
| HOUSEHOLDS & INCOME                  | 1 MILE            | 5 MILES               | 10 MILES               |  |
| HOUSEHOLDS & INCOME TOTAL HOUSEHOLDS | <b>1 MILE</b> 249 | <b>5 MILES</b> 18,745 | <b>10 MILES</b> 96,458 |  |
|                                      |                   |                       |                        |  |
| TOTAL HOUSEHOLDS                     | 249               | 18,745                | 96,458                 |  |