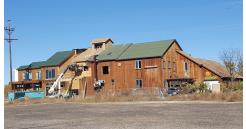

#### PROPERTY DESCRIPTION

There is a great opportunity to become part of the new and revitalized landmark known as the Colorado Feed and Grain located in Timnath, Colorado. The property owners are bringing this landmark back to life with brand new finishes throughout the West half of the building. The building will be equipped with an exterior elevator for all three levels.

Unit A on the main floor unit is a total of 2,854 SF. The space can be used as office or restaurant space. If the main floor is occupied by a restaurant user, the space is already equipped with a 1500 gallon grease trap. South/West sliding glass doors with an occupancy up to 114 patrons.

Unit B, the second story office/restaurant space, consists of 1,018 SF of Westerly views, sliding glass doors that open to the wrap around deck with an occupancy load of up to 56 restaurant patrons.

Unit C is basement space that is approximately 2,530 SF and can be used for storage and has elevator access as well.