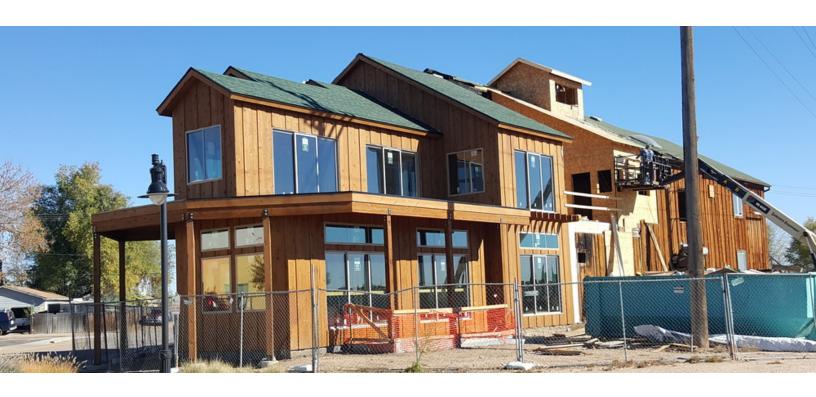

#### PROPERTY DESCRIPTION

There is a great opportunity to become part of the new and revitalized landmark known as the Colorado Feed and Grain located in Timnath, Colorado. The property owners are bringing this landmark back to life with brand new finishes throughout the West half of the building. The building will be equipped with an exterior elevator for all three levels.

Unit A on the main floor unit is a total of 2,854 SF. The space can be used as office or restaurant space. If the main floor is occupied by a restaurant user, the space is already equipped with a 1500 gallon grease trap. South/West sliding glass doors with an occupancy up to 114 patrons.

Unit B, the second story office/restaurant space, consists of 1,018 SF of Westerly views, sliding glass doors that open to the wrap around deck with an occupancy load of up to 56 restaurant patrons.

Unit C is basement space that is approximately 2,530 SF and can be used for storage and has elevator access as well.