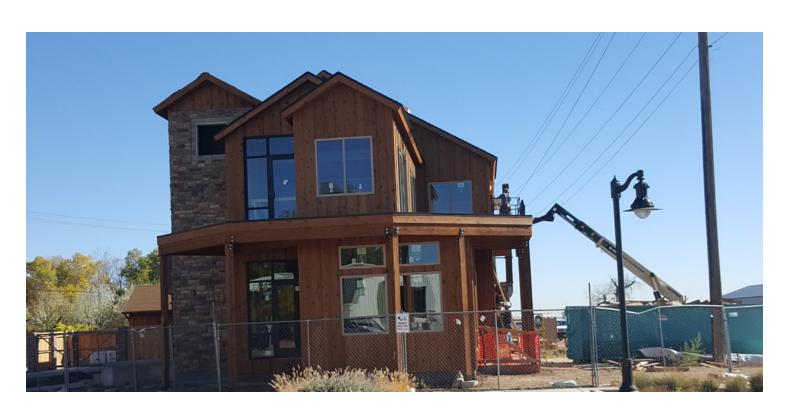

#### PROPERTY DESCRIPTION

There is a great opportunity to become part of the new and revitalized landmark known as the Colorado Feed and Grain located in Timnath, Colorado. The property owners are bringing this landmark back to life with brand new finishes throughout the West half of the building. The building will be equipped with an exterior elevator for all three levels.

Unit A on the main floor unit is a total of 2,854 SF. The space can be used as office or restaurant space. If the main floor is occupied by a restaurant user, the space is already equipped with a 1500 gallon grease trap. South/West sliding glass doors with an occupancy up to 114 patrons.

Unit B, the second story office/restaurant space, consists of 1,018 SF of Westerly views, sliding glass doors that open to the wrap around deck with an occupancy load of up to 56 restaurant patrons.

Unit C is basement space that is approximately 2,530 SF and can be used for storage and has elevator access as well.