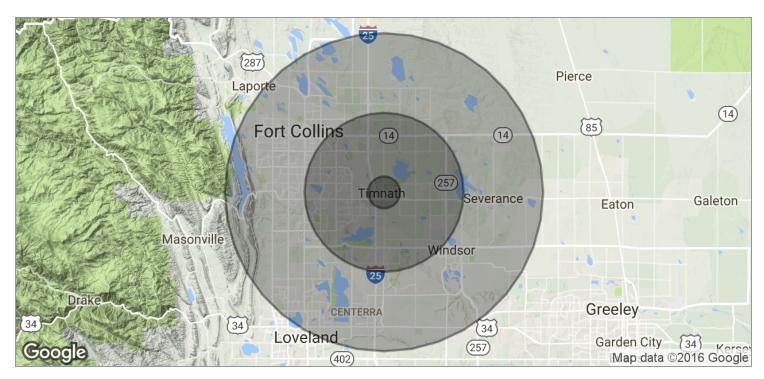

### Aerial

4138 Main Street, Timnath, CO 80547

4138 Main Street, Timnath, CO 80547

| POPULATION                           | 1 MILE            | 5 MILES               | 10 MILES               |  |
|--------------------------------------|-------------------|-----------------------|------------------------|--|
| TOTAL POPULATION                     | 721               | 52,318                | 244,441                |  |
| MEDIAN AGE                           | 43.0              | 35.7                  | 33.7                   |  |
| MEDIAN AGE (MALE)                    | 43.0              | 34.7                  | 33.0                   |  |
| MEDIAN AGE (FEMALE)                  | 43.1              | 36.5                  | 34.4                   |  |
|                                      |                   |                       |                        |  |
| HOUSEHOLDS & INCOME                  | 1 MILE            | 5 MILES               | 10 MILES               |  |
| HOUSEHOLDS & INCOME TOTAL HOUSEHOLDS | <b>1 MILE</b> 249 | <b>5 MILES</b> 18,745 | <b>10 MILES</b> 96,458 |  |
|                                      |                   |                       |                        |  |
| TOTAL HOUSEHOLDS                     | 249               | 18,745                | 96,458                 |  |