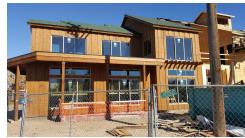

#### PROPERTY DESCRIPTION

There is a great opportunity to become part of the new and revitalized landmark known as the Colorado Feed and Grain located in Timnath, Colorado. The property owners are bringing this landmark back to life with brand new finishes throughout the West half of the building. The building will be equipped with an exterior elevator for all three levels.

Unit A on the main floor unit is a total of 2,854 SF. The space can be used as office or restaurant space. If the main floor is occupied by a restaurant user, the space is already equipped with a 1500 gallon grease trap. South/West sliding glass doors with an occupancy up to 114 patrons.

Unit B, the second story office/restaurant space, consists of 1,018 SF of Westerly views, sliding glass doors that open to the wrap around deck with an occupancy load of up to 56 restaurant patrons.

Unit C is basement space that is approximately 2,530 SF and can be used for storage and has elevator access as well.