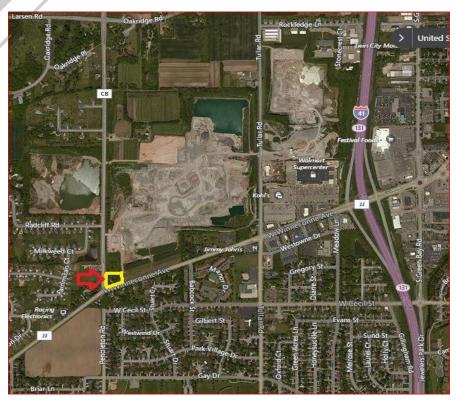

## **FOR SALE**

Corner of Hwy JJ & County Rd CB Neenah, WI

Brokerage • Management • Investment

## **Property Features**

- Vacant lot in area of new residential and retail development, with Kohl's and Wal-Mart nearby
- Traffic counts of 10,000+ vehicles per day
- Great development parcel, currently zoned Residential

## Location

 Highway 41 exit West on Highway 114, property on right at intersection

For more information, please contact John Ross (920) 428-7020 jross@jrossassoc.com

J. Ross & Associates, LLC

2631 N. Meade Street, Suite 102 Appleton, WI 54911 Phone: (920) 428-8884